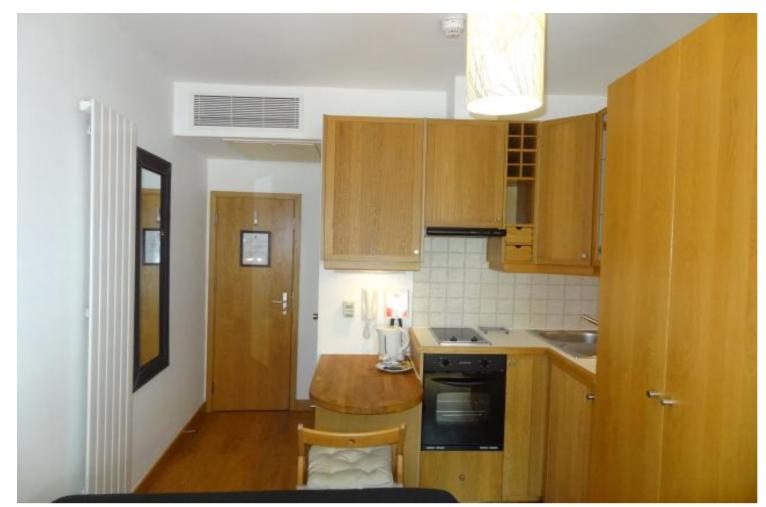

CARTWRIGHT GARDENS, BLOOMSBURY, LONDON, WCIH  ${\pounds 500~\text{PW}}$ 

ALL BILLS INCLUDED - A charming studio apartment in the vibrant area of Bloomsbury, London WC1H. Tenants benefit from a flat-screen TV with free selected Sky channels and fiber optic wifi. The flat comprises a cosy sleeping/living area with a double bed and ample storage space. The kitchen is fully equipped with all modern conveniences including cooker, oven, and fridge/freezer. In addition, there is a private bathroom with a shower and heated towel rail. Other benefits include free shared laundry and ironing facilities, air conditioning, and access to communal landscaped gardens. The rent is inclusive of electricity, water, and heating. Located on Cartwright Gardens, the vast amenities on Euston Road including restaurants, shops, bars, and cafes are only a short walk away. The stunning greenery of Cartwright Gardens and Gordon Square are only a stones throw away. University College London and the British Museum are also nearby. For transport links, a 5-minute walk will take you to Russell Square (Piccadilly Line) and Euston (Northern, Victoria, and London Overground Lines) tube stations, providing easy access to the rest of London. Holding deposit: £500[...]