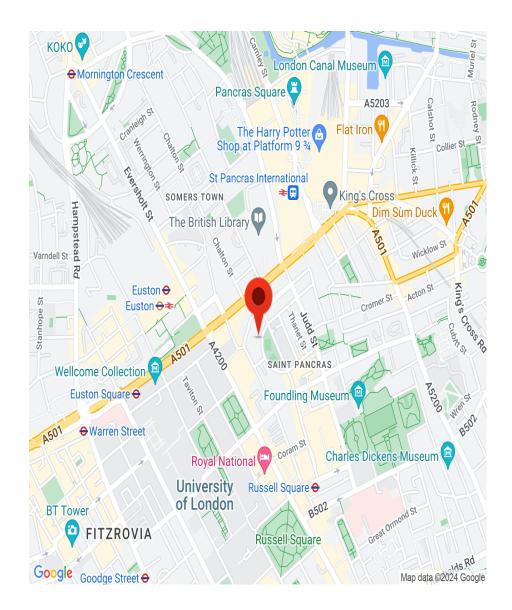

CARTWRIGHT GARDENS, BLOOMSBURY, LONDON, WCIH  ${\pounds 500~\text{PW}}$ 

ALL BILLS INCLUDED - A charming studio apartment in the vibrant area of Bloomsbury, London WC1H. Tenants benefit from a flat-screen TV with free selected Sky channels and fiber optic wifi. The flat comprises a cosy sleeping/living area with a double bed and ample storage space. The kitchen is fully equipped with all modern conveniences including cooker, oven, and fridge/freezer. In addition, there is a private bathroom with a shower and heated towel rail. Other benefits include free shared laundry and ironing facilities, air conditioning, and access to communal landscaped gardens. The rent is inclusive of electricity, water, and heating. Located on Cartwright Gardens, the vast amenities on Euston Road including restaurants, shops, bars, and cafes are only a short walk away. The stunning greenery of Cartwright Gardens and Gordon Square are only a stones throw away. University College London and the British Museum are also nearby. For transport links, a 5-minute walk will take you to Russell Square (Piccadilly Line) and Euston (Northern, Victoria, and London Overground Lines) tube stations, providing easy access to the rest of London. Holding deposit: £500[...]