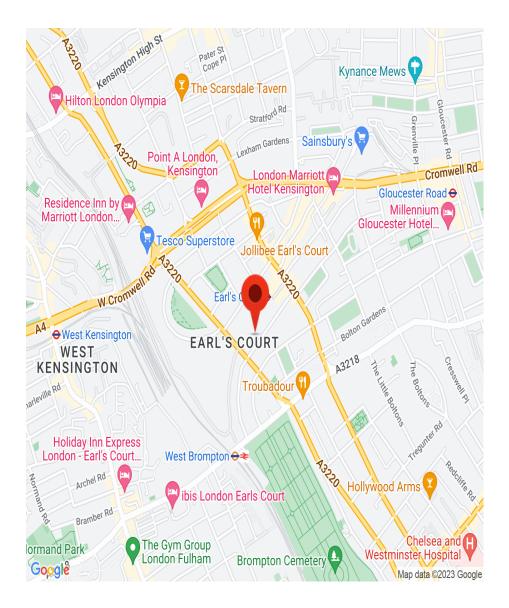

### PENYWERN ROAD, EARLS COURT, LONDON, SW5 £395 PW

A modern studio apartment situated in this period property in Earls Court, SW5. The property is offered fully furnished and benefits from a kitchen fitted with an oven, microwave, and fridge/freezer as well as a tiled en-suite bathroom. The property further benefits from free selected SKY TV channels, free fiber optic WiFi and free shared laundry facilities. All utility bills including electricity, water, and central heating are included in the rent.Penywern Road is located close to retail shops and all other local amenities of Earls Court Road including pubs, restaurants, supermarkets, and local cafes. The property is also within walking distance of the famous Holland Park, Gloucester Road, and Chelsea. For transport links, Earls Court Underground Station (Piccadilly and District Lines) is only a 5-minute walk away providing easy access to the City of London and neighbouring boroughs. [...]