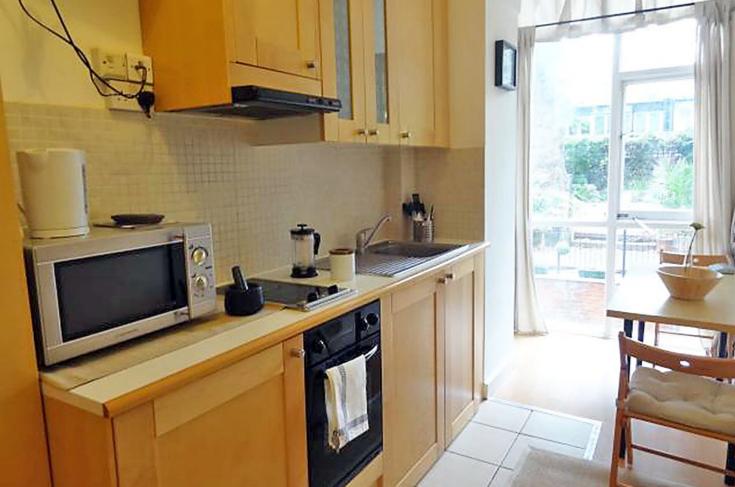

### PENYWERN ROAD, EARLS COURT, LONDON, SW5 £395 PW

A modern studio apartment situated in this period property in Earls Court, SW5. The property is offered fully furnished and benefits from a kitchen fitted with an oven, microwave, and fridge/freezer as well as a tiled en-suite bathroom. The property further benefits from free selected SKY TV channels, free fiber optic WiFi and free shared laundry facilities. All utility bills including electricity, water, and central heating are included in the rent.Penywern Road is located close to retail shops and all other local amenities of Earls Court Road including pubs, restaurants, supermarkets, and local cafes. The property is also within walking distance of the famous Holland Park, Gloucester Road, and Chelsea. For transport links, Earls Court Underground Station (Piccadilly and District Lines) is only a 5-minute walk away providing easy access to the City of London and neighbouring boroughs. [...]