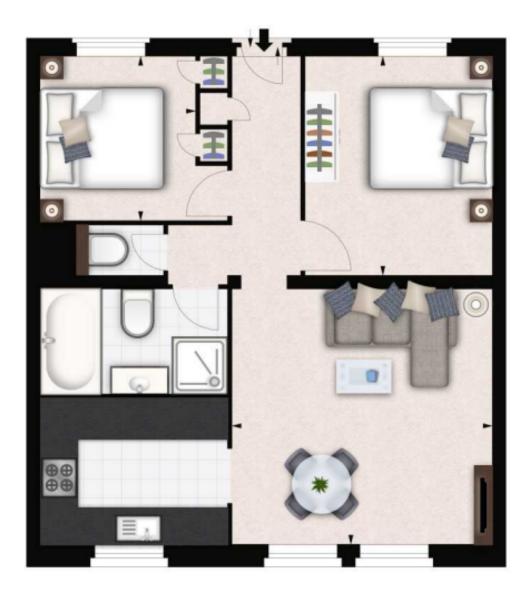

## **INTERLET**

FULHAM ROAD, CHELSEA, LONDON, SW3 £1,050 PW

A luxurious interior-designed two-bedroom apartment located in the heart of Chelsea, London SW3. The property comprises of a large reception room featuring a comfortable sofa and separate designated dining area, a bright contemporary kitchen, two double bedrooms with ample storage space, and an ultra-modern tiled en-suite bathroom. All tenants benefit from a dedicated on-site building manager who is on hand to assist with any property-related issues. A dedicated team of maintenance experts and a 24-hour emergency helpline are also provided. The property is fantastically well-located, in the heart of the highly sought-after area of Chelsea, London SW3. The area offers a wide array of excellent amenities, including exclusive fine-dining restaurants, trendy cafes, bars, clubs, and beautiful boutiques. The Natural History Museum is within short walking distance, as well as the Victoria and Albert Museum. Only moments away, you will find splendid Kensington, Sloane Square, and the world-famous Hyde Park. The property benefits from exceptional transportation links, as South Kensington, Sloane Square, and Knightsbridge Underground Stations (District Line, Circle Line, and Piccadilly Line) are all nearby.[...]

Address: Fulham Road, Chelsea, London, SW3

🛌 2 🔓 1 🖾 1 🗾 675 SQFT