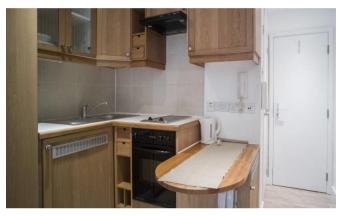

## INTERLET

FINCHLEY ROAD, HAMPSTEAD, LONDON NW3  ${\pounds 435~\mathrm{PW}}$ 

ALL UTILITY BILLS & WIFI INCLUDED - A charming studio apartment with a private patio set within a stunning period property in the heart of Hampstead, London NW3. The property is fully furnished and is finished to the highest of standards, benefitting from free selected SKY TV channels and laminate wood effect floors throughout. It comprises a generously sized room with a comfortable bed, a fully-fitted kitchenette, spacious patio garden, and an en-suite tiled bathroom. Tenants further benefit from free shared laundry facilities and access to a large communal garden. All utility bills (electricity, water, & heating) and WiFi are included. Located on the beautiful Finchley Road, Hampstead, London NW3, the property is set in a fantastic location with a wide range of amenities including cafes, bars, and restaurants on your doorstep. Hampstead Health is only a few minutes away, perfect for running and walking. For transport links, Hampstead (Northern Line) Underground Station and Cricklewood train Station are close by. Additionally, there are various bus routes available taking you into the City and neighbouring boroughs. Holding deposit: £435[...]