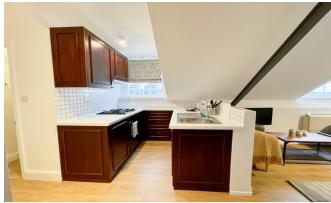

## INTERLET

FULHAM PALACE ROAD, HAMMERSMITH, LONDON, W6  ${\pm}525\,$  PW

BILLS INCLUDED - A modern, comfortable double studio apartment located on the third floor of a beautiful period property in Hammersmith, London W6. This modern self-contained studio is fully furnished and benefits from a spacious living/sleeping area, an open plan fully fitted kitchen, and an en-suite tiled bathroom. The property also benefits from air conditioning, a lift, CCTV, a video entry phone, secure bicycle storage, a flat-screen TV, and access to a washing machine. The rent included all bills - electricity, water, central heating, and council tax. Tenants also have access to a communal living area, a communal garden, and free shared laundry facilities within the building. Fulham Palace Road is located within walking distance of the Thames River, Charing Cross Hospital, and Imperial College. The property is conveniently located near restaurants, local pubs, and an array of shops on the high street. For transport, Hammersmith Underground Station, which provides the District, Piccadilly, and Hammersmith & City Lines is only 5 minutes away. Holding deposit: £525[...]