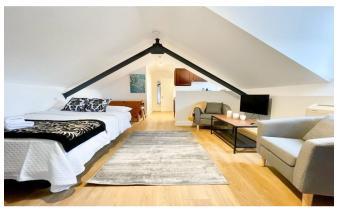

## INTERLET

FULHAM PALACE ROAD, HAMMERSMITH, LONDON, W6  ${\pm}525\,$  PW

BILLS INCLUDED - A modern, comfortable double studio apartment located on the third floor of a beautiful period property in Hammersmith, London W6. This modern self-contained studio is fully furnished and benefits from a spacious living/sleeping area, an open plan fully fitted kitchen, and an en-suite tiled bathroom. The property also benefits from air conditioning, a lift, CCTV, a video entry phone, secure bicycle storage, a flat-screen TV, and access to a washing machine. The rent included all bills - electricity, water, central heating, and council tax. Tenants also have access to a communal living area, a communal garden, and free shared laundry facilities within the building. Fulham Palace Road is located within walking distance of the Thames River, Charing Cross Hospital, and Imperial College. The property is conveniently located near restaurants, local pubs, and an array of shops on the high street. For transport, Hammersmith Underground Station, which provides the District, Piccadilly, and Hammersmith & City Lines is only 5 minutes away. Holding deposit: £525[...]