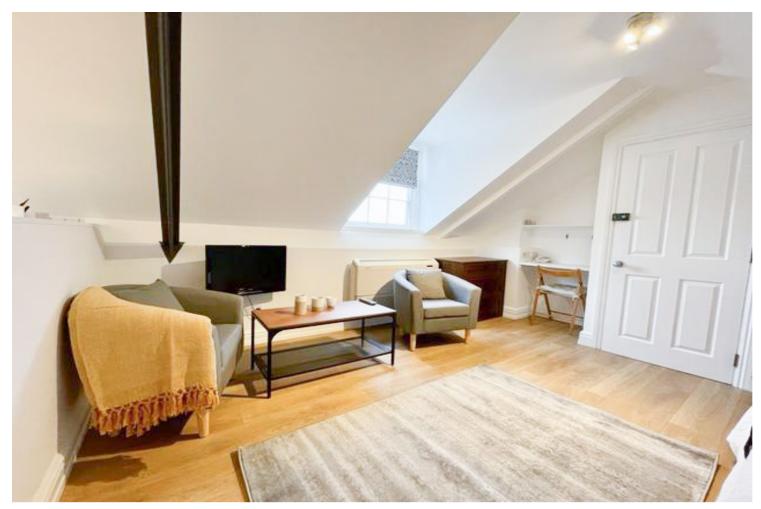

## INTERLET

FULHAM PALACE ROAD, HAMMERSMITH, LONDON, W6  ${\pm}525\,$  PW

BILLS INCLUDED - A modern, comfortable double studio apartment located on the third floor of a beautiful period property in Hammersmith, London W6. This modern self-contained studio is fully furnished and benefits from a spacious living/sleeping area, an open plan fully fitted kitchen, and an en-suite tiled bathroom. The property also benefits from air conditioning, a lift, CCTV, a video entry phone, secure bicycle storage, a flat-screen TV, and access to a washing machine. The rent included all bills - electricity, water, central heating, and council tax. Tenants also have access to a communal living area, a communal garden, and free shared laundry facilities within the building. Fulham Palace Road is located within walking distance of the Thames River, Charing Cross Hospital, and Imperial College. The property is conveniently located near restaurants, local pubs, and an array of shops on the high street. For transport, Hammersmith Underground Station, which provides the District, Piccadilly, and Hammersmith & City Lines is only 5 minutes away. Holding deposit: £525[...]