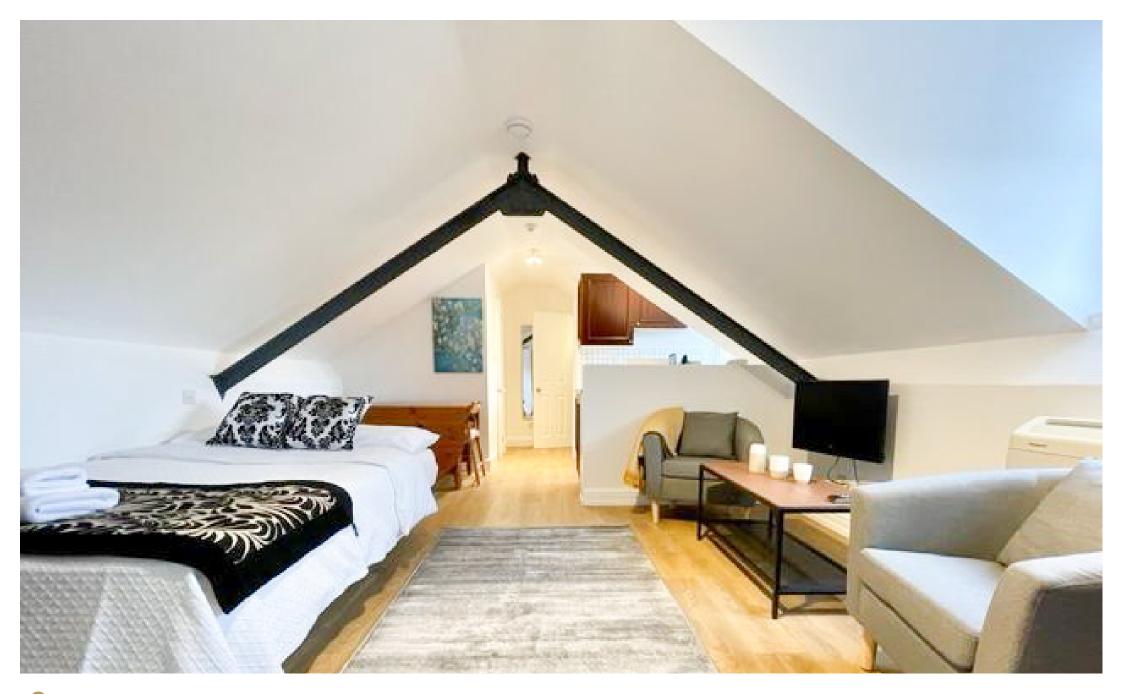

## INTERLET

FULHAM PALACE ROAD, HAMMERSMITH, LONDON, W6  ${\pm}525\,$  PW

BILLS INCLUDED - A modern, comfortable double studio apartment located on the third floor of a beautiful period property in Hammersmith, London W6. This modern self-contained studio is fully furnished and benefits from a spacious living/sleeping area, an open plan fully fitted kitchen, and an en-suite tiled bathroom. The property also benefits from air conditioning, a lift, CCTV, a video entry phone, secure bicycle storage, a flat-screen TV, and access to a washing machine. The rent included all bills - electricity, water, central heating, and council tax. Tenants also have access to a communal living area, a communal garden, and free shared laundry facilities within the building. Fulham Palace Road is located within walking distance of the Thames River, Charing Cross Hospital, and Imperial College. The property is conveniently located near restaurants, local pubs, and an array of shops on the high street. For transport, Hammersmith Underground Station, which provides the District, Piccadilly, and Hammersmith & City Lines is only 5 minutes away. Holding deposit: £525[...]