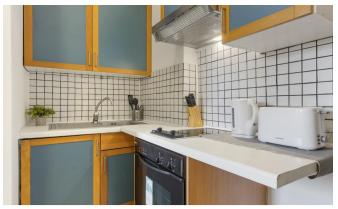

## INTERLET

WEST CROMWELL ROAD, EARLS COURT, LONDON, SW5 £375 PW

BILLS INCLUDED - A charming, self-contained studio flat set within the heart of Earls Court, London SW5. This inviting flat is offered fully furnished and benefits from an open-plan kitchenette fully equipped with an oven, hob, microwave, and fridge/freezer. The living space comprises a comfortable double bed and a modern en-suite bathroom. Tenants benefit from free Wi-Fi, free selected SKY TV channels, and free shared laundry services in the building. The property further boasts well-maintained communal landscaped gardens. All utility bills including electricity, water, and central heating are included in the rent. The property is located just off the lively streets of Earls Court, only minutes away from the range of amenities that the high street has to offer, including supermarkets, local restaurants, pubs, cafes, and boutique shops. Holland Park, the famous Kensington High Street, Gloucester Road, and South Kensington are also nearby. For transport links, Earls Court Underground Station is located just five minutes walk away, well-served by the District and Piccadilly Line, providing easy access to the rest of the city. Holding deposit: £375[...]