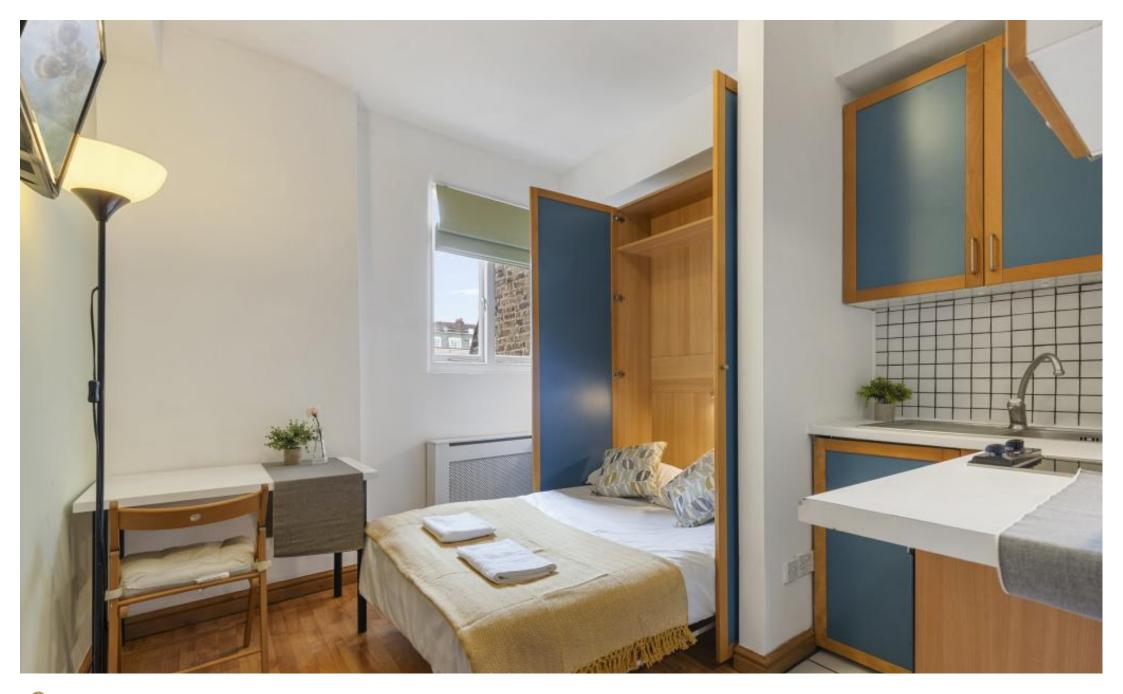

## INTERLET

WEST CROMWELL ROAD, EARLS COURT, LONDON, SW5 £375 PW

BILLS INCLUDED - A charming, self-contained studio flat set within the heart of Earls Court, London SW5. This inviting flat is offered fully furnished and benefits from an open-plan kitchenette fully equipped with an oven, hob, microwave, and fridge/freezer. The living space comprises a comfortable double bed and a modern en-suite bathroom. Tenants benefit from free Wi-Fi, free selected SKY TV channels, and free shared laundry services in the building. The property further boasts well-maintained communal landscaped gardens. All utility bills including electricity, water, and central heating are included in the rent. The property is located just off the lively streets of Earls Court, only minutes away from the range of amenities that the high street has to offer, including supermarkets, local restaurants, pubs, cafes, and boutique shops. Holland Park, the famous Kensington High Street, Gloucester Road, and South Kensington are also nearby. For transport links, Earls Court Underground Station is located just five minutes walk away, well-served by the District and Piccadilly Line, providing easy access to the rest of the city. Holding deposit: £375[...]