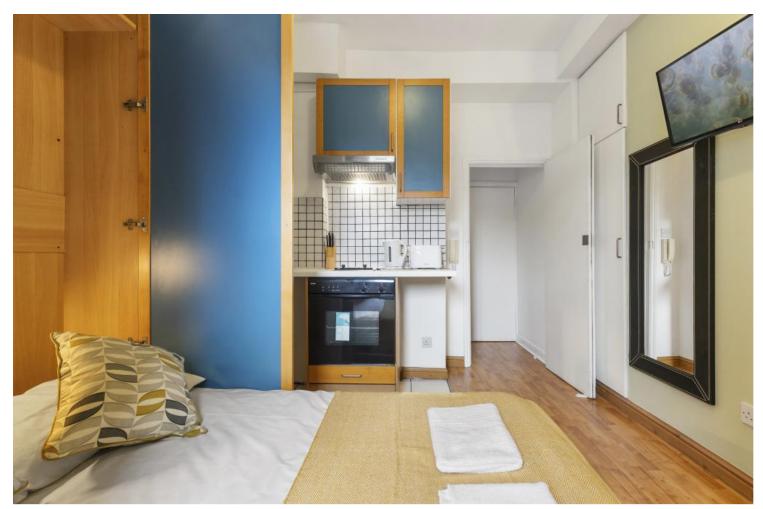

## INTERLET

WEST CROMWELL ROAD, EARLS COURT, LONDON, SW5 £375 PW

BILLS INCLUDED - A charming, self-contained studio flat set within the heart of Earls Court, London SW5. This inviting flat is offered fully furnished and benefits from an open-plan kitchenette fully equipped with an oven, hob, microwave, and fridge/freezer. The living space comprises a comfortable double bed and a modern en-suite bathroom. Tenants benefit from free Wi-Fi, free selected SKY TV channels, and free shared laundry services in the building. The property further boasts well-maintained communal landscaped gardens. All utility bills including electricity, water, and central heating are included in the rent. The property is located just off the lively streets of Earls Court, only minutes away from the range of amenities that the high street has to offer, including supermarkets, local restaurants, pubs, cafes, and boutique shops. Holland Park, the famous Kensington High Street, Gloucester Road, and South Kensington are also nearby. For transport links, Earls Court Underground Station is located just five minutes walk away, well-served by the District and Piccadilly Line, providing easy access to the rest of the city. Holding deposit: £375[...]