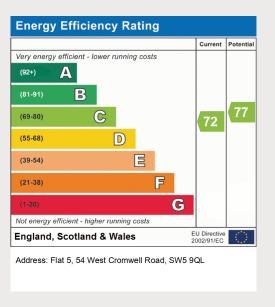

## INTERLET

WEST CROMWELL ROAD, EARLS COURT, LONDON, SW5 £375 PW

BILLS INCLUDED - A charming, self-contained studio flat set within the heart of Earls Court, London SW5. This inviting flat is offered fully furnished and benefits from an open-plan kitchenette fully equipped with an oven, hob, microwave, and fridge/freezer. The living space comprises a comfortable double bed and a modern en-suite bathroom. Tenants benefit from free Wi-Fi, free selected SKY TV channels, and free shared laundry services in the building. The property further boasts well-maintained communal landscaped gardens. All utility bills including electricity, water, and central heating are included in the rent. The property is located just off the lively streets of Earls Court, only minutes away from the range of amenities that the high street has to offer, including supermarkets, local restaurants, pubs, cafes, and boutique shops. Holland Park, the famous Kensington High Street, Gloucester Road, and South Kensington are also nearby. For transport links, Earls Court Underground Station is located just five minutes walk away, well-served by the District and Piccadilly Line, providing easy access to the rest of the city. Holding deposit: £375[...]