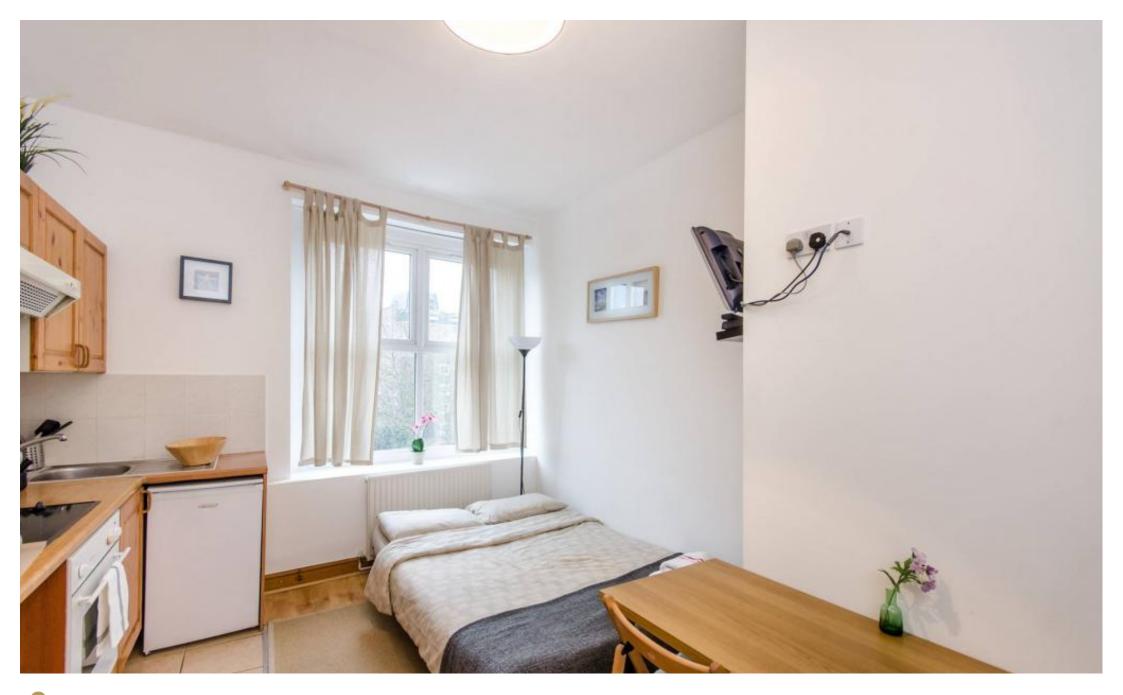

## INTERLET

WEST CROMWELL ROAD, EARLS COURT, LONDON SW5  ${\mathfrak L}395\,$  PW

A cosy, self-contained studio apartment situated on the second floor of this period building in Earls Court, London SW5. Flat benefits from open plan kitchen with oven/cooker/fridge living/sleeping area with single bed, wardrobe, table, flat screen TV and own shower room with shower, toilet and wash basin. Tenants benefit from free shared laundry facilities, free selected SKY channels and use of well maintained shared garden. Rent includes electricity, water, heating and fiber optic WiFi. Available for long or short term let from 1 month (short let for higher rent). No Deposit Required! Surrounding the properties is a number of excellent amenities, such as dining restaurants, cafes, pubs, banks, supermarkets and beautiful shops. Easy commute through Central London, as West Cromwell Road offers an abundance of bus stops. Earl's Court tube station (District and Piccadilly lines) is literally two minutes away.[...]