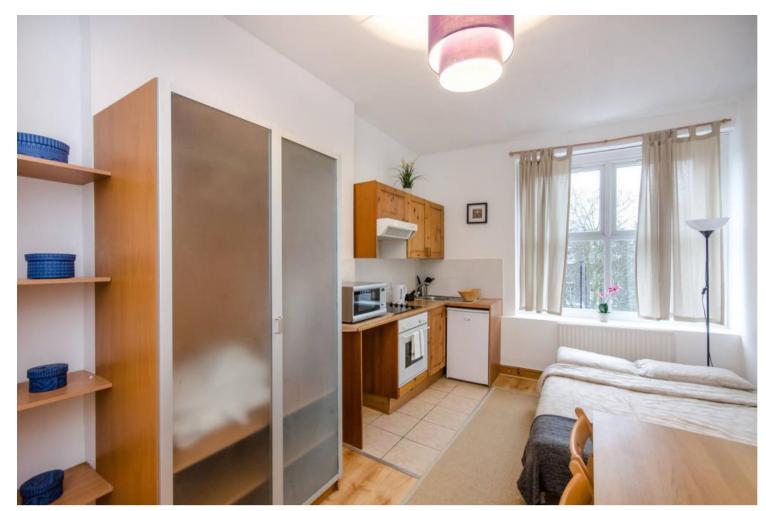

## INTERLET

WEST CROMWELL ROAD, EARLS COURT, LONDON SW5  ${\mathfrak L}395\,$  PW

A cosy, self-contained studio apartment situated on the second floor of this period building in Earls Court, London SW5. Flat benefits from open plan kitchen with oven/cooker/fridge living/sleeping area with single bed, wardrobe, table, flat screen TV and own shower room with shower, toilet and wash basin. Tenants benefit from free shared laundry facilities, free selected SKY channels and use of well maintained shared garden. Rent includes electricity, water, heating and fiber optic WiFi. Available for long or short term let from 1 month (short let for higher rent). No Deposit Required! Surrounding the properties is a number of excellent amenities, such as dining restaurants, cafes, pubs, banks, supermarkets and beautiful shops. Easy commute through Central London, as West Cromwell Road offers an abundance of bus stops. Earl's Court tube station (District and Piccadilly lines) is literally two minutes away.[...]