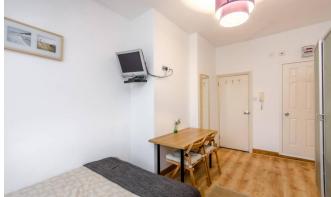

## INTERLET

WEST CROMWELL ROAD, EARLS COURT, LONDON SW5  ${\mathfrak L}395\,$  PW

A cosy, self-contained studio apartment situated on the second floor of this period building in Earls Court, London SW5. Flat benefits from open plan kitchen with oven/cooker/fridge living/sleeping area with single bed, wardrobe, table, flat screen TV and own shower room with shower, toilet and wash basin. Tenants benefit from free shared laundry facilities, free selected SKY channels and use of well maintained shared garden. Rent includes electricity, water, heating and fiber optic WiFi. Available for long or short term let from 1 month (short let for higher rent). No Deposit Required! Surrounding the properties is a number of excellent amenities, such as dining restaurants, cafes, pubs, banks, supermarkets and beautiful shops. Easy commute through Central London, as West Cromwell Road offers an abundance of bus stops. Earl's Court tube station (District and Piccadilly lines) is literally two minutes away.[...]