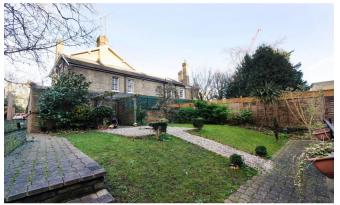

## INTERLET

WEST CROMWELL ROAD, EARLS COURT, LONDON SW5  ${\mathfrak L}395\,$  PW

A cosy, self-contained studio apartment situated on the second floor of this period building in Earls Court, London SW5. Flat benefits from open plan kitchen with oven/cooker/fridge living/sleeping area with single bed, wardrobe, table, flat screen TV and own shower room with shower, toilet and wash basin. Tenants benefit from free shared laundry facilities, free selected SKY channels and use of well maintained shared garden. Rent includes electricity, water, heating and fiber optic WiFi. Available for long or short term let from 1 month (short let for higher rent). No Deposit Required! Surrounding the properties is a number of excellent amenities, such as dining restaurants, cafes, pubs, banks, supermarkets and beautiful shops. Easy commute through Central London, as West Cromwell Road offers an abundance of bus stops. Earl's Court tube station (District and Piccadilly lines) is literally two minutes away.[...]