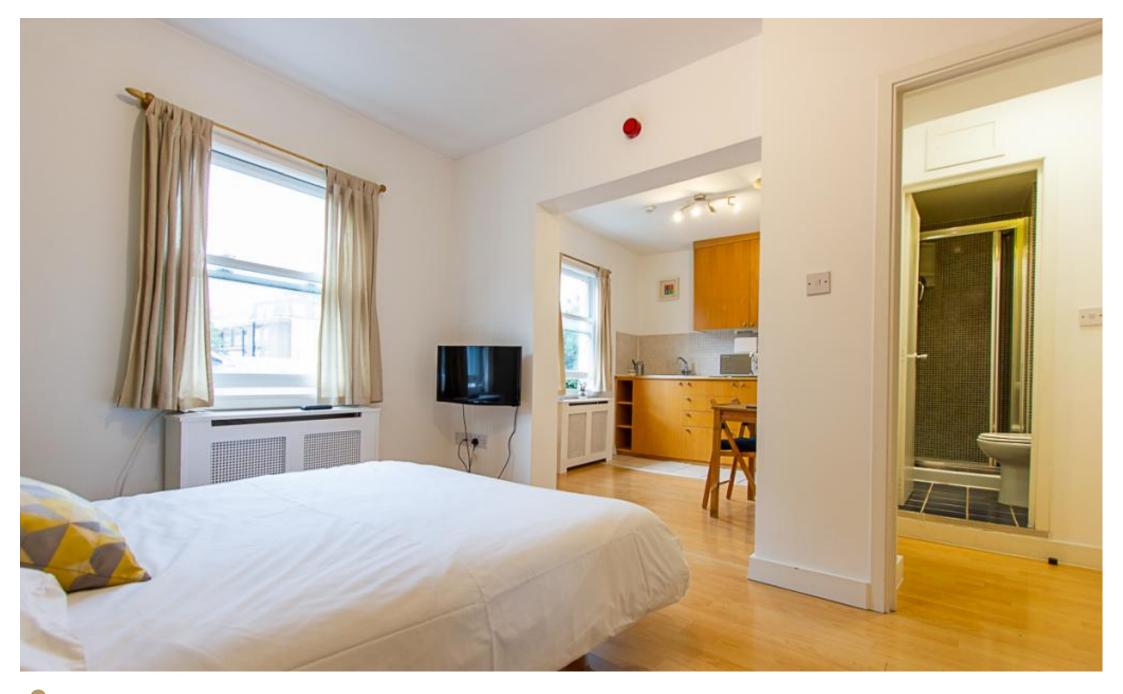

## INTERLET

WEST CROMWELL ROAD, EARLS COURT, LONDON, SW5  ${\mathfrak L}525\,$  PW

UTILITY BILLS INCLUDEDA charming self-contained studio flat, set within the heart of Earls Court, London SW5. This inviting flat is fully furnished and benefits from an open-plan kitchenette, fully equipped with an oven, hob, microwave, and fridge/freezer. The living space comprises of a comfortable double bed and a modern en-suite bathroom. Tenants benefit from free Wi-Fi, free selected SKY TV channels, and free shared laundry services in the building. The property further boasts well-maintained communal landscaped gardens. All utility bills including electricity, water, and central heating are included in the rent. The property is located just off the lively streets of Earls Court, only minutes away from the range of amenities that the high street has to offer, including supermarkets, local restaurants, pubs, cafes, and boutique shops. Holland Park, the famous Kensington High Street, Gloucester Road, and South Kensington are also nearby. For transport links, Earls Court Underground Station is located just a five-minute walk away, well-served by the District and Piccadilly Line, providing easy access to the rest of the city. Holding deposit: £525Available for short-term lets until September, at an increased price. Please enquire for more details. [...]