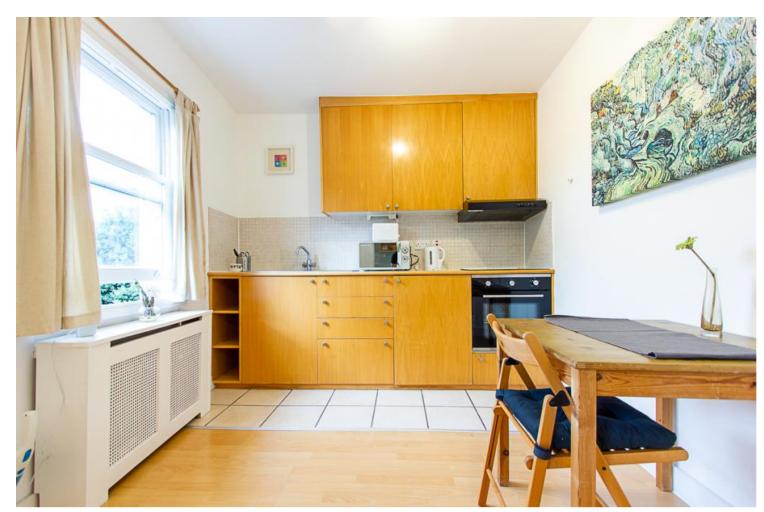

## INTERLET

WEST CROMWELL ROAD, EARLS COURT, LONDON, SW5  ${\mathfrak L}525\,$  PW

UTILITY BILLS INCLUDEDA charming self-contained studio flat, set within the heart of Earls Court, London SW5. This inviting flat is fully furnished and benefits from an open-plan kitchenette, fully equipped with an oven, hob, microwave, and fridge/freezer. The living space comprises of a comfortable double bed and a modern en-suite bathroom. Tenants benefit from free Wi-Fi, free selected SKY TV channels, and free shared laundry services in the building. The property further boasts well-maintained communal landscaped gardens. All utility bills including electricity, water, and central heating are included in the rent. The property is located just off the lively streets of Earls Court, only minutes away from the range of amenities that the high street has to offer, including supermarkets, local restaurants, pubs, cafes, and boutique shops. Holland Park, the famous Kensington High Street, Gloucester Road, and South Kensington are also nearby. For transport links, Earls Court Underground Station is located just a five-minute walk away, well-served by the District and Piccadilly Line, providing easy access to the rest of the city. Holding deposit: £525Available for short-term lets until September, at an increased price. Please enquire for more details. [...]