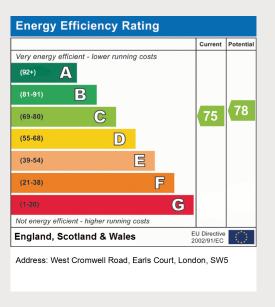

## INTERLET

WEST CROMWELL ROAD, EARLS COURT, LONDON, SW5  ${\mathfrak L}525\,$  PW

UTILITY BILLS INCLUDEDA charming self-contained studio flat, set within the heart of Earls Court, London SW5. This inviting flat is fully furnished and benefits from an open-plan kitchenette, fully equipped with an oven, hob, microwave, and fridge/freezer. The living space comprises of a comfortable double bed and a modern en-suite bathroom. Tenants benefit from free Wi-Fi, free selected SKY TV channels, and free shared laundry services in the building. The property further boasts well-maintained communal landscaped gardens. All utility bills including electricity, water, and central heating are included in the rent. The property is located just off the lively streets of Earls Court, only minutes away from the range of amenities that the high street has to offer, including supermarkets, local restaurants, pubs, cafes, and boutique shops. Holland Park, the famous Kensington High Street, Gloucester Road, and South Kensington are also nearby. For transport links, Earls Court Underground Station is located just a five-minute walk away, well-served by the District and Piccadilly Line, providing easy access to the rest of the city. Holding deposit: £525Available for short-term lets until September, at an increased price. Please enquire for more details. [...]