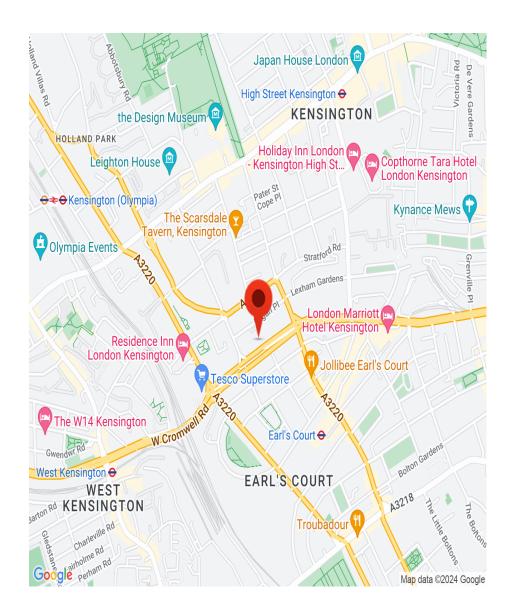

## INTERLET

WEST CROMWELL ROAD, EARLS COURT, LONDON, SW5  ${\mathfrak L}525\,$  PW

UTILITY BILLS INCLUDEDA charming self-contained studio flat, set within the heart of Earls Court, London SW5. This inviting flat is fully furnished and benefits from an open-plan kitchenette, fully equipped with an oven, hob, microwave, and fridge/freezer. The living space comprises of a comfortable double bed and a modern en-suite bathroom. Tenants benefit from free Wi-Fi, free selected SKY TV channels, and free shared laundry services in the building. The property further boasts well-maintained communal landscaped gardens. All utility bills including electricity, water, and central heating are included in the rent. The property is located just off the lively streets of Earls Court, only minutes away from the range of amenities that the high street has to offer, including supermarkets, local restaurants, pubs, cafes, and boutique shops. Holland Park, the famous Kensington High Street, Gloucester Road, and South Kensington are also nearby. For transport links, Earls Court Underground Station is located just a five-minute walk away, well-served by the District and Piccadilly Line, providing easy access to the rest of the city. Holding deposit: £525Available for short-term lets until September, at an increased price. Please enquire for more details. [...]