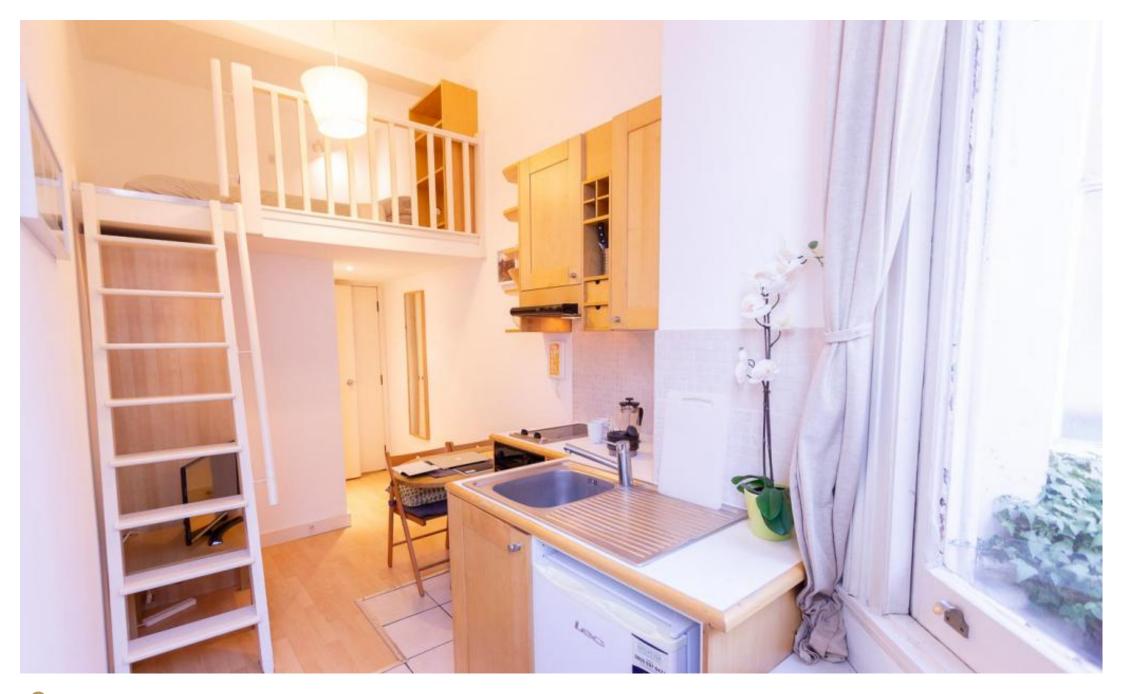

INTERLET

PENYWERN ROAD, EARLS COURT, LONDON SW5 £420 PW

ALL UTILITY BILLS INCLUDED - A charming, split-level studio apartment situated within a well-maintained period property in Earls Court, London SW5. The property comprises a spacious kitchen equipped with all everyday appliances, a separate sleeping area in a gallery, and a private bathroom with a shower. The rent includes electricity, water, heating, and WiFi. Tenants further benefit from free laundry facilities and free selected SKY channels. Perfect for students and young professionals! This unique property is ideally situated in the heart of Earls Court, with easy access to an array of amenities, including shops, restaurants, cafes, and bars. For transport links, Earls Court tube station (District and Piccadilly lines) is located only a stone's throw away from the property. High Street Kensington, Holland Park, Gloucester Road, and South Kensington are also only a short stroll away.[...]