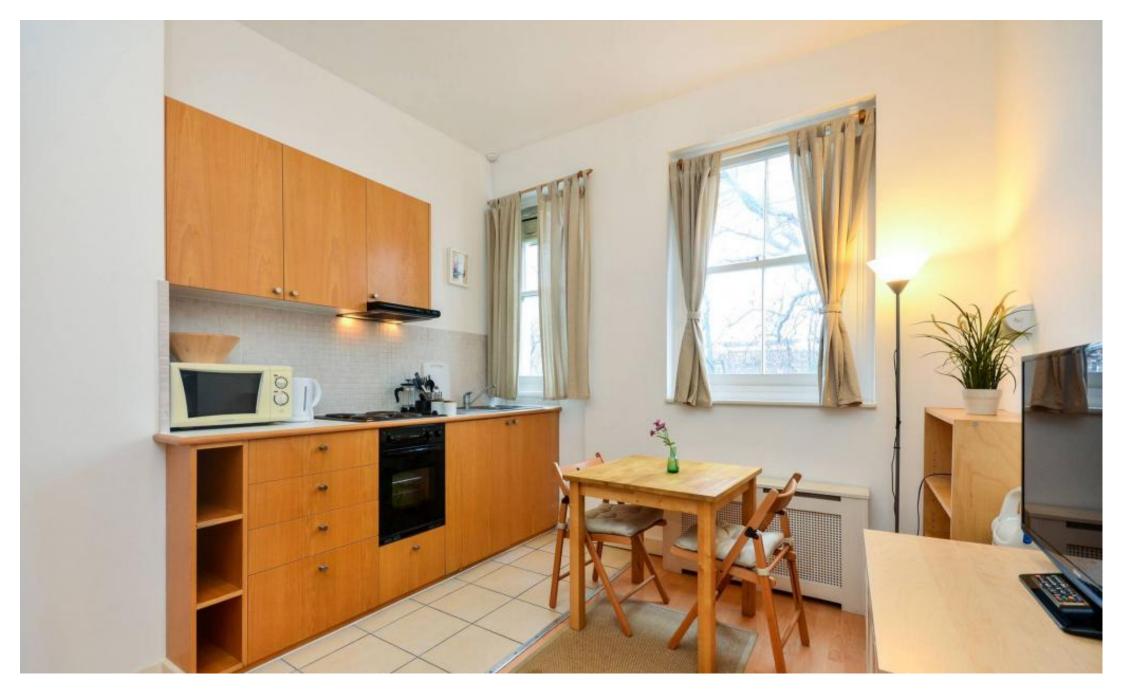

## **INTERLET**

PENYWERN ROAD, EARLS COURT, LONDON SW5 £470 PW

ALL UTILITY BILLS INCLUDED - A modern, fully self-contained double studio apartment in this Victorian-style property in Earls Court, London SW5. The property is fully furnished and consists of an open-plan kitchen equipped with an oven, cooker, fridge/freezer and microwave, and an ensuite shower / WC. Tenants also benefit from laminate wood effect flooring, free WIFI, free selected SKY TV channels and free shared laundry facilities. Rent includes electricity, water and heating. Penywern Road is perfectly situated in the buzz of Earl's Court to have quick access to the wide range of amenities it provides including restaurants, shops and bars. For transport Earl's Court Underground Station (District and Piccadilly Lines) is only 2 minutes away. Walking distance to Gloucester Road, South Kensington and Chelsea.Available for short-term lets until September, at an increased price. Please enquire for more details. [...]