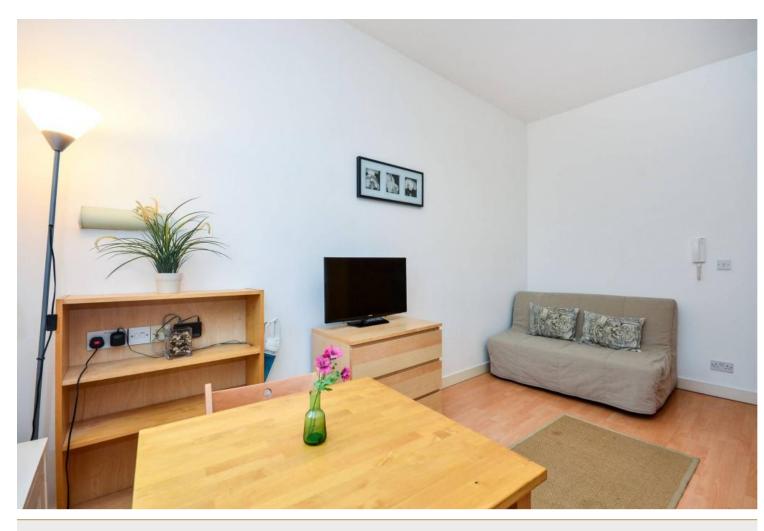

## **INTERLET**

PENYWERN ROAD, EARLS COURT, LONDON SW5 £470 PW

ALL UTILITY BILLS INCLUDED - A modern, fully self-contained double studio apartment in this Victorian-style property in Earls Court, London SW5. The property is fully furnished and consists of an open-plan kitchen equipped with an oven, cooker, fridge/freezer and microwave, and an ensuite shower / WC. Tenants also benefit from laminate wood effect flooring, free WIFI, free selected SKY TV channels and free shared laundry facilities. Rent includes electricity, water and heating. Penywern Road is perfectly situated in the buzz of Earl's Court to have quick access to the wide range of amenities it provides including restaurants, shops and bars. For transport Earl's Court Underground Station (District and Piccadilly Lines) is only 2 minutes away. Walking distance to Gloucester Road, South Kensington and Chelsea.Available for short-term lets until September, at an increased price. Please enquire for more details. [...]