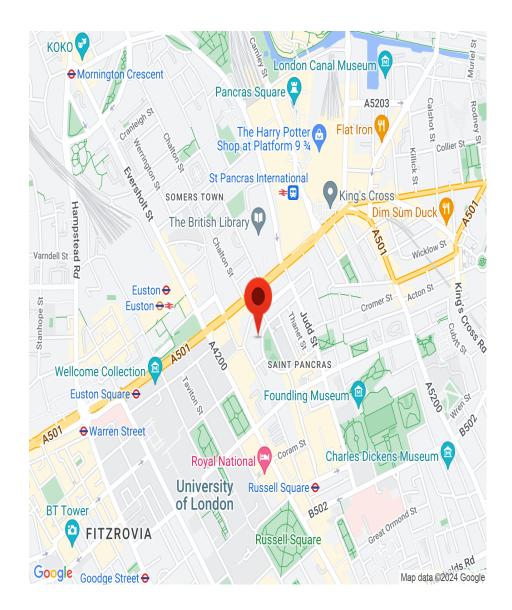

## INTERLET

CARTWRIGHT GARDENS, BLOOMSBURY, LONDON, WCIH  $\underline{\$}495\,$  PW

ALL BILLS INCLUDED - A charming studio apartment in the vibrant area of Bloomsbury, London WC1H. Tenants benefit from a flat-screen TV with free selected Sky channels and fiber optic wifi. The flat comprises a cosy sleeping/living area with a double bed and ample storage space. The kitchen is fully equipped with all modern conveniences including cooker, oven, and fridge/freezer. In addition, there is a private bathroom with a shower and heated towel rail. Other benefits include free shared laundry and ironing facilities, air conditioning, and access to communal landscaped gardens. The rent is inclusive of electricity, water, and heating. Located on Cartwright Gardens, the vast amenities on Euston Road including restaurants, shops, bars, and cafes are only a short walk away. The stunning greenery of Cartwright Gardens and Gordon Square are only a stones throw away. University College London and the British Museum are also nearby. For transport links, a 5-minute walk will take you to Russell Square (Piccadilly Line) and Euston (Northern, Victoria, and London Overground Lines) tube stations, providing easy access to the rest of London.[...]