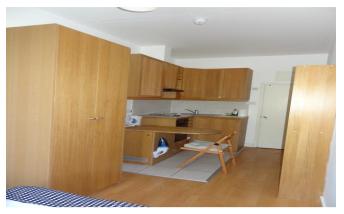

## INTERLET

CARTWRIGHT GARDENS, BLOOMSBURY, LONDON, WCIH  $\underline{\$}495\,$  PW

ALL BILLS INCLUDED - A charming studio apartment in the vibrant area of Bloomsbury, London WC1H. Tenants benefit from a flat-screen TV with free selected Sky channels and fiber optic wifi. The flat comprises a cosy sleeping/living area with a double bed and ample storage space. The kitchen is fully equipped with all modern conveniences including cooker, oven, and fridge/freezer. In addition, there is a private bathroom with a shower and heated towel rail. Other benefits include free shared laundry and ironing facilities, air conditioning, and access to communal landscaped gardens. The rent is inclusive of electricity, water, and heating. Located on Cartwright Gardens, the vast amenities on Euston Road including restaurants, shops, bars, and cafes are only a short walk away. The stunning greenery of Cartwright Gardens and Gordon Square are only a stones throw away. University College London and the British Museum are also nearby. For transport links, a 5-minute walk will take you to Russell Square (Piccadilly Line) and Euston (Northern, Victoria, and London Overground Lines) tube stations, providing easy access to the rest of London.[...]