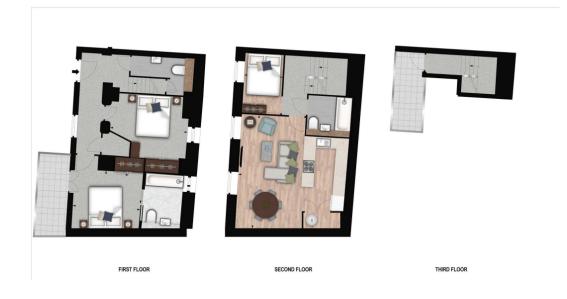

## INTERLET

RAINVILLE ROAD, HAMMERSMITH, LONDON, W6 £1,945 PW

A stunning three-bedroom, three-bathroom penthouse with a private balcony and roof terrace with beautiful River Thames views set within a gated development in Hammersmith, London W6. The apartment boasts a large kitchen/diner and living area, further comprising a master bedroom with an ensuite shower room and an additional guest bathroom. The fully fitted Metris Kitchen is complete with Miele appliances as well as a Caple wine cooler. The bedrooms boast bespoke mirrored wardrobes and automatic lights. Further amenities include a Crestron audio-visual system, a digital video door entry system, and pre-wiring for Sky+ TV. Tenants also benefit from a dedicated building manager, 24-hour security, CCTV, and air conditioning. Palace Wharf is a newly converted warehouse-style development conveniently close to a number of transport links including Hammersmith, Barons Court, Putney Bridge, and Fulham Broadway Underground Stations. Amenity-rich Fulham Palace Road is also a short walk away. The riverside restaurants, easy access to Westfield shopping center, and the ability to reach London's famous art galleries by boat offer tenants no end of diversions during their stay. Holding deposit: £1,945[...]