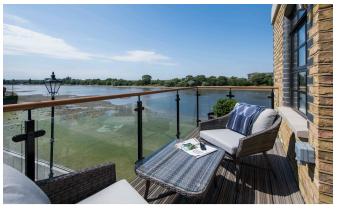

## INTERLET

RAINVILLE ROAD, HAMMERSMITH, LONDON, W6 £1,945 PW

A stunning three-bedroom, three-bathroom penthouse with a private balcony and roof terrace with beautiful River Thames views set within a gated development in Hammersmith, London W6. The apartment boasts a large kitchen/diner and living area, further comprising a master bedroom with an ensuite shower room and an additional guest bathroom. The fully fitted Metris Kitchen is complete with Miele appliances as well as a Caple wine cooler. The bedrooms boast bespoke mirrored wardrobes and automatic lights. Further amenities include a Crestron audio-visual system, a digital video door entry system, and pre-wiring for Sky+ TV. Tenants also benefit from a dedicated building manager, 24-hour security, CCTV, and air conditioning. Palace Wharf is a newly converted warehouse-style development conveniently close to a number of transport links including Hammersmith, Barons Court, Putney Bridge, and Fulham Broadway Underground Stations. Amenity-rich Fulham Palace Road is also a short walk away. The riverside restaurants, easy access to Westfield shopping center, and the ability to reach London's famous art galleries by boat offer tenants no end of diversions during their stay. Holding deposit: £1,945[...]