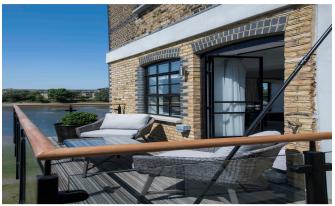

## INTERLET

RAINVILLE ROAD, HAMMERSMITH, LONDON, W6 £1,945 PW

A stunning three-bedroom, three-bathroom penthouse with a private balcony and roof terrace with beautiful River Thames views set within a gated development in Hammersmith, London W6. The apartment boasts a large kitchen/diner and living area, further comprising a master bedroom with an ensuite shower room and an additional guest bathroom. The fully fitted Metris Kitchen is complete with Miele appliances as well as a Caple wine cooler. The bedrooms boast bespoke mirrored wardrobes and automatic lights. Further amenities include a Crestron audio-visual system, a digital video door entry system, and pre-wiring for Sky+ TV. Tenants also benefit from a dedicated building manager, 24-hour security, CCTV, and air conditioning. Palace Wharf is a newly converted warehouse-style development conveniently close to a number of transport links including Hammersmith, Barons Court, Putney Bridge, and Fulham Broadway Underground Stations. Amenity-rich Fulham Palace Road is also a short walk away. The riverside restaurants, easy access to Westfield shopping center, and the ability to reach London's famous art galleries by boat offer tenants no end of diversions during their stay. Holding deposit: £1,945[...]