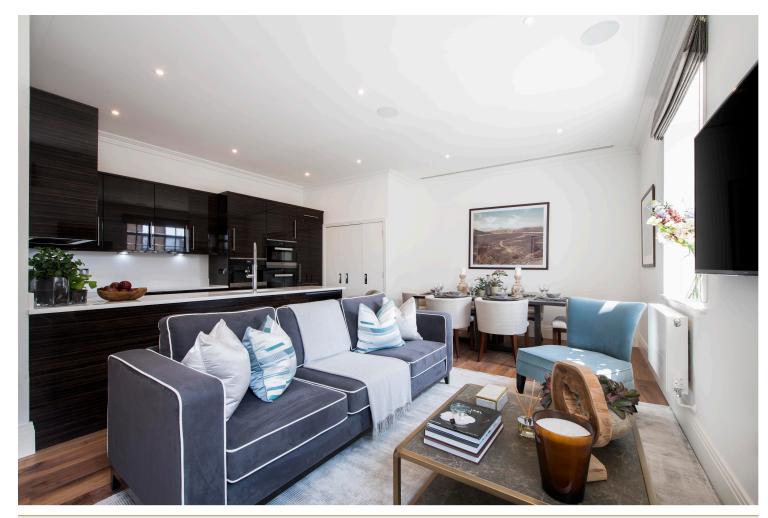

## INTERLET

RAINVILLE ROAD, HAMMERSMITH, LONDON, W6 £1,945 PW

A stunning three-bedroom, three-bathroom penthouse with a private balcony and roof terrace with beautiful River Thames views set within a gated development in Hammersmith, London W6. The apartment boasts a large kitchen/diner and living area, further comprising a master bedroom with an ensuite shower room and an additional guest bathroom. The fully fitted Metris Kitchen is complete with Miele appliances as well as a Caple wine cooler. The bedrooms boast bespoke mirrored wardrobes and automatic lights. Further amenities include a Crestron audio-visual system, a digital video door entry system, and pre-wiring for Sky+ TV. Tenants also benefit from a dedicated building manager, 24-hour security, CCTV, and air conditioning. Palace Wharf is a newly converted warehouse-style development conveniently close to a number of transport links including Hammersmith, Barons Court, Putney Bridge, and Fulham Broadway Underground Stations. Amenity-rich Fulham Palace Road is also a short walk away. The riverside restaurants, easy access to Westfield shopping center, and the ability to reach London's famous art galleries by boat offer tenants no end of diversions during their stay. Holding deposit: £1,945[...]