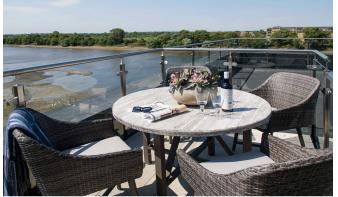

## INTERLET

RAINVILLE ROAD, HAMMERSMITH, LONDON, W6 £1,945 PW

A stunning three-bedroom, three-bathroom penthouse with a private balcony and roof terrace with beautiful River Thames views set within a gated development in Hammersmith, London W6. The apartment boasts a large kitchen/diner and living area, further comprising a master bedroom with an ensuite shower room and an additional guest bathroom. The fully fitted Metris Kitchen is complete with Miele appliances as well as a Caple wine cooler. The bedrooms boast bespoke mirrored wardrobes and automatic lights. Further amenities include a Crestron audio-visual system, a digital video door entry system, and pre-wiring for Sky+ TV. Tenants also benefit from a dedicated building manager, 24-hour security, CCTV, and air conditioning. Palace Wharf is a newly converted warehouse-style development conveniently close to a number of transport links including Hammersmith, Barons Court, Putney Bridge, and Fulham Broadway Underground Stations. Amenity-rich Fulham Palace Road is also a short walk away. The riverside restaurants, easy access to Westfield shopping center, and the ability to reach London's famous art galleries by boat offer tenants no end of diversions during their stay. Holding deposit: £1,945[...]