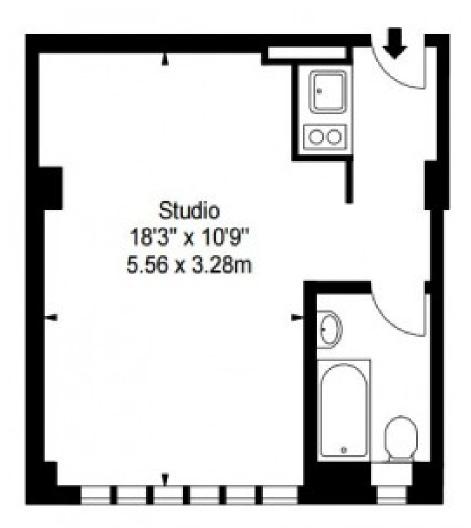

## INTERLET

OLD BROMPTON ROAD, SOUTH KENSINGTON, LONDON, SW7  $\underline{\$}910\,$  PW

ALL BILLS INCLUDED -A fantastic deluxe studio apartment set right in the heart of South Kensington, London, SW7. This beautiful flat comprises of a spacious living area, a fully-fitted open-plan kitchen, a luxurious double bed, and a contemporary en-suite bathroom. Tenants further benefit from a 24-hour porter and access to an impressive gym and spa in the same building. Tenants also have access to a laundrette, and a once-a-week linen change. All bills are included in the price. This luxurious apartment building is located between the coveted areas of South Kensington and Gloucester Road. For transport, you can reach both underground stations in less than 5 minutes. The Natural History Museum and the famous Royal Albert Hall are also at your convenience to explore all of the art and culture that London has to offer. Alternatively, catch a breath of fresh air at Hyde Park or Kensington Gardens. The property is also only a short 10-minute walk to Imperial College, making it the perfect pad for students and young professionals!Long Let (3 months & over) = £910 /pwShort Let (less than 3 months) = £1050 /pw[...]

## Important Notice

Interlet and their clients give notice that: 1) They are not authorised to make or give any representations or warranties in relation to the property, either here or elsewhere. The particulars do not form part of any offer or contract and must not be relied upon as statements or representations of fact. 2) Any areas, measurements, and distances are approximate. The text, images, and plans are for guidance only and are not necessarily comprehensive. It should not be assumed that the property has all necessary planning, building regulation, or other contents. Interlet has not tested any services, equipment, or facilities. Prospective tenants must satisfy themselves by inspection or otherwise. Please note that the local area may be affected by aircraft noise, you should make your own inquiries regarding any noise in the area before you make an offer.