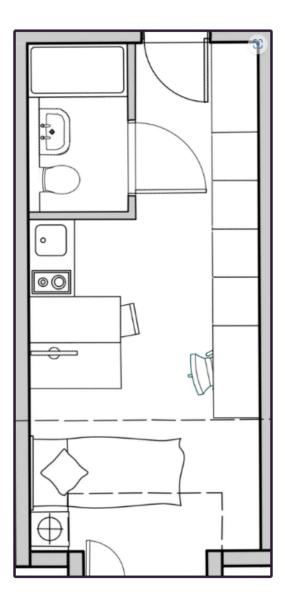

## **INTERLET**

THE CUBE EALING, POPES LN, LONDON, W5 £390 PW

This fully furnished private standard studio offers comfortable single occupancy, featuring a private en-suite bathroom and kitchenette. Ideal for students who cherish their personal space. The studio flat also offers on-site maintenance, night security, and 24/7 emergency support. Price for 51 weeks of tenancy: £390 /weekPrice for 46 weeks of tenancy: £420 /week[...]

Address: The Cube Ealing, Popes Ln, London, W5

1 1 1 1 1 1 19 SQFT