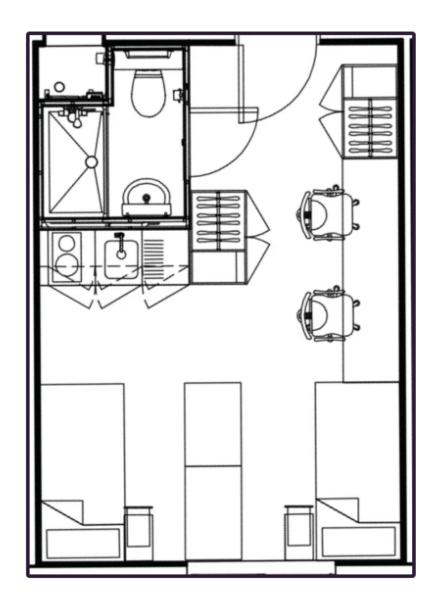

THE CUBE EALING, POPES LN, LONDON, W5 £270 PW

This fully furnished Twin Studio provides comfortable dual occupancy for 2 students. Each studio features an en-suite bathroom, and a fully integrated private kitchenette, making it an ideal and affordable choice for friends, siblings, or couples looking to share accommodation. The studio flat also offers on-site maintenance, night security, and 24/7 emergency support. Price for 51 weeks of tenancy: £470 /week /bedPrice for 46 weeks of tenancy: £495 /week /bed[...]

19 SQFT