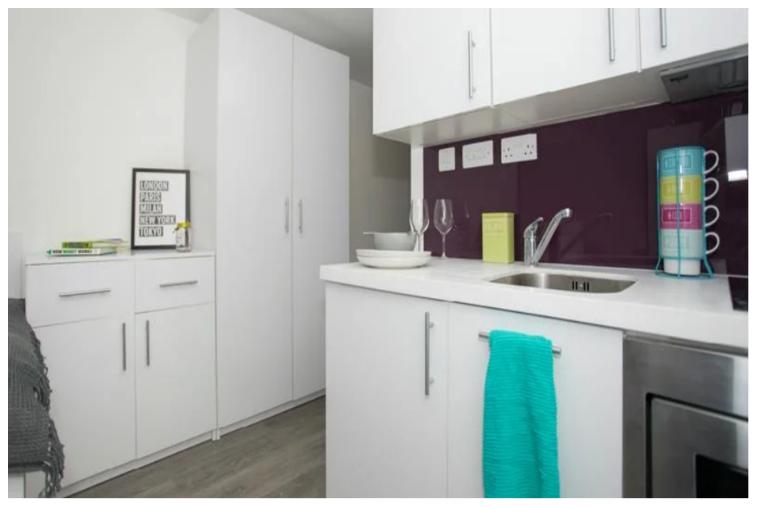

## **INTERLET**

THE CUBE EALING, POPES LN, LONDON, W5  $\pounds425~\mathrm{PW}$ 

This Premium Studio is designed specifically for students who appreciate spacious living areas, as this fully-furnished apartment offers a larger room than the Standard Studio, ideal for accommodating personal belongings. Each studio includes a private bathroom and a private kitchenette with integrated appliances, and provides ample space and comfort for a fulfilling and homely experience. The studio flat also offers on-site maintenance, night security, and 24/7 emergency support. Price for 51 weeks of tenancy: £425 /weekPrice for 46 weeks of tenancy: £455 /week[...]

Address: The Cube Ealing, Popes Ln, London, W5

⊨ 1 📙 1 🗾 236 SQFT