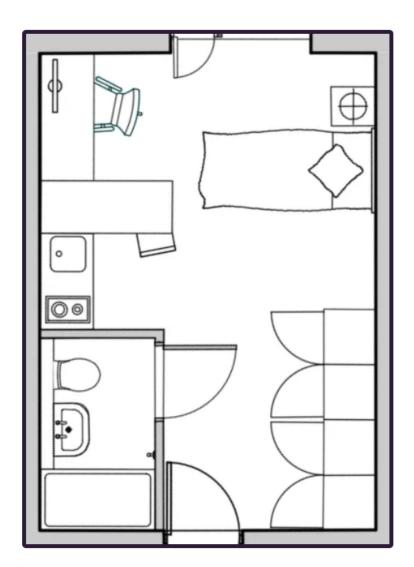

## **INTERLET**

THE CUBE EALING, POPES LN, LONDON, W5  $\pounds425~\mathrm{PW}$ 



This Premium Studio is designed specifically for students who appreciate spacious living areas, as this fully-furnished apartment offers a larger room than the Standard Studio, ideal for accommodating personal belongings. Each studio includes a private bathroom and a private kitchenette with integrated appliances, and provides ample space and comfort for a fulfilling and homely experience. The studio flat also offers on-site maintenance, night security, and 24/7 emergency support. Price for 51 weeks of tenancy: £425 /weekPrice for 46 weeks of tenancy: £455 /week[...]







lettings@interlet.com +44(0)20 7795 6525 www.interlet.com



## Important Notice

Interlet and their clients give notice that: 1) They are not authorised to make or give any representations or warranties in relation to the property, either here or elsewhere. The particulars do not form part of any statements or representations of fact. 2) Any areas, measurements, and distances are approximate. The text, images, and plans are for guidance only and are not necessarily comprehensive. It should not be assumed that the property has all necessary planning, building regulation, or other contents. Interlet has not tested any services, equipment, or facilities. Prospective tenants must satisfy themselves by inspection or otherwise. Please note that the local area may be affected by aircraft noise, you should make your own inquiries regarding any noise in t