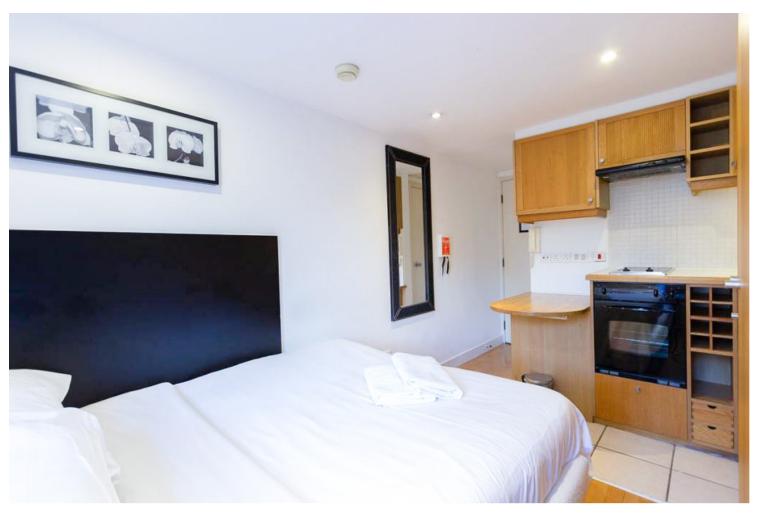

## INTERLET

CARTWRIGHT GARDENS, BLOOMSBURY, LONDON, WCIH  $\underline{\$}440~\mathrm{PW}$ 

ALL UTILITY BILLS INCLUDED - A charming newly refurbished studio apartment in the vibrant area of Bloomsbury, London WC1H. This stunning apartment comprises a spacious sleeping/living area with a comfortable double bed, a fully equipped modern kitchenette, and a contemporary tiled en-suite bathroom featuring a power shower and heated towel rail. Tenants further benefit from a free flat-screen TV with free selected Sky channels, free fiber optic WIFI, air conditioning, and access to beautiful shared landscaped gardens and laundry facilities. Electricity, water, and central heating are included in the rent. The property is conveniently located in the heart of Bloomsbury, London WC1H, giving you access to a vast range of amenities including restaurants, cafes, bars, and boutiques. University College London is also only a short stroll away making this flat perfect for students and young professionals! For transport links, Russell Square (Piccadilly Line), and Euston (Northern, Victoria, and London Overground Lines) Underground Stations are only a 5-minute walk away, providing easy access to the rest of London.[...]