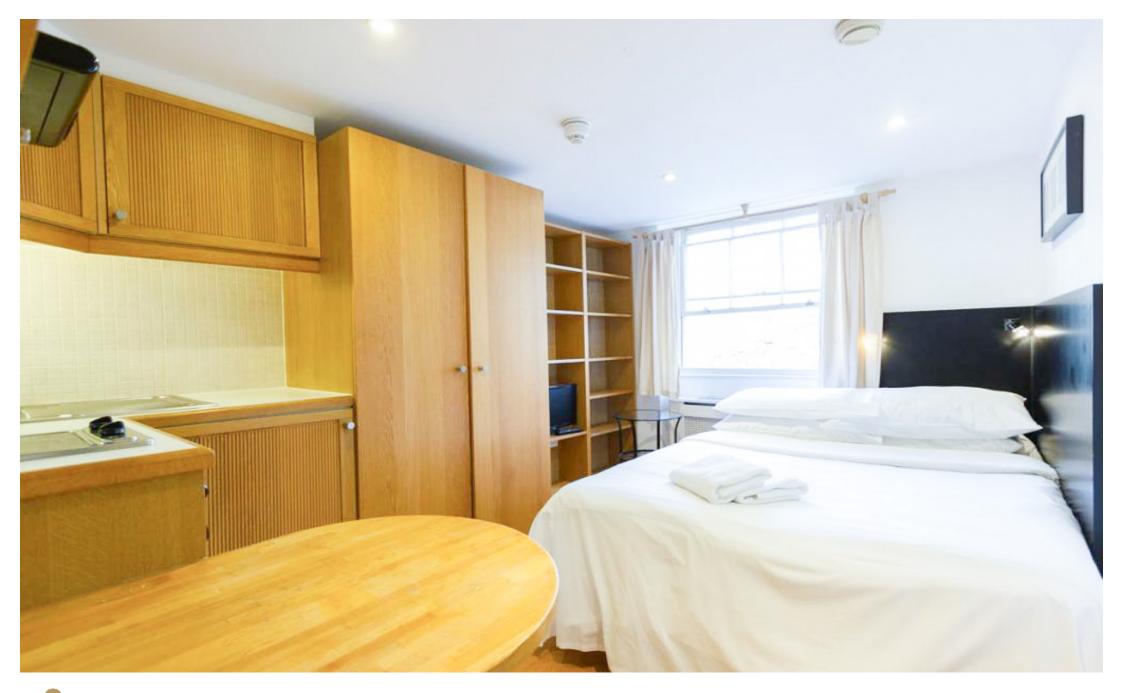

## INTERLET

CARTWRIGHT GARDENS, BLOOMSBURY, LONDON, WCIH  $\underline{\$}440~\mathrm{PW}$ 

ALL UTILITY BILLS INCLUDED - A charming newly refurbished studio apartment in the vibrant area of Bloomsbury, London WC1H. This stunning apartment comprises a spacious sleeping/living area with a comfortable double bed, a fully equipped modern kitchenette, and a contemporary tiled en-suite bathroom featuring a power shower and heated towel rail. Tenants further benefit from a free flat-screen TV with free selected Sky channels, free fiber optic WIFI, air conditioning, and access to beautiful shared landscaped gardens and laundry facilities. Electricity, water, and central heating are included in the rent. The property is conveniently located in the heart of Bloomsbury, London WC1H, giving you access to a vast range of amenities including restaurants, cafes, bars, and boutiques. University College London is also only a short stroll away making this flat perfect for students and young professionals! For transport links, Russell Square (Piccadilly Line), and Euston (Northern, Victoria, and London Overground Lines) Underground Stations are only a 5-minute walk away, providing easy access to the rest of London.[...]