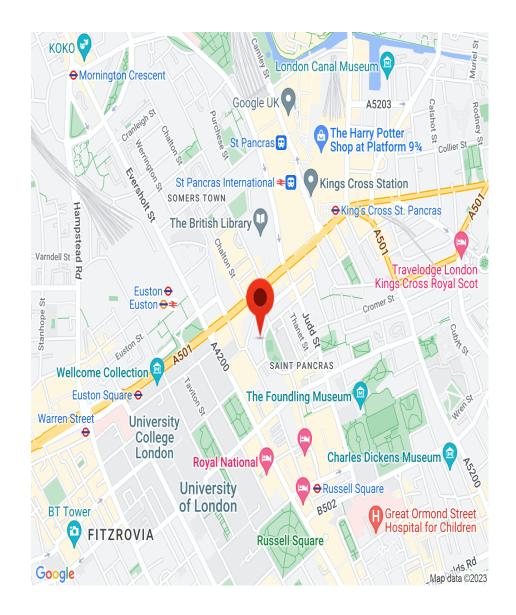

## INTERLET

CARTWRIGHT GARDENS, BLOOMSBURY, LONDON, WCIH  $\underline{\$}440~\mathrm{PW}$ 

ALL UTILITY BILLS INCLUDED - A charming newly refurbished studio apartment in the vibrant area of Bloomsbury, London WC1H. This stunning apartment comprises a spacious sleeping/living area with a comfortable double bed, a fully equipped modern kitchenette, and a contemporary tiled en-suite bathroom featuring a power shower and heated towel rail. Tenants further benefit from a free flat-screen TV with free selected Sky channels, free fiber optic WIFI, air conditioning, and access to beautiful shared landscaped gardens and laundry facilities. Electricity, water, and central heating are included in the rent. The property is conveniently located in the heart of Bloomsbury, London WC1H, giving you access to a vast range of amenities including restaurants, cafes, bars, and boutiques. University College London is also only a short stroll away making this flat perfect for students and young professionals! For transport links, Russell Square (Piccadilly Line), and Euston (Northern, Victoria, and London Overground Lines) Underground Stations are only a 5-minute walk away, providing easy access to the rest of London.[...]