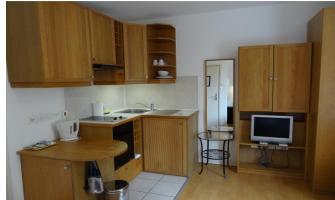

INTERLET

CARTWRIGHT GARDENS, BLOOMSBURY, LONDON, WCIH  $\underline{\$}400~\mathrm{PW}$ 

A contemporary double studio apartment refurbished to a very high standard located in Bloomsbury, WC1. The studio is located in a well-maintained period property and features a double bed, wardrobe, flat screen TV, chairs, coffee table, open plan kitchen with an oven, cooker, fridge, and microwave, and en-suite tiled shower/WC with heated towel rail. Tenants also benefit from free digital TV/selected SKY channels, free laundry and Ironing facilities, and the use of landscaped back gardens. All bills and Wi-Fi are included in the rent except for council tax. The property is located in Zone 1, 5 minute's walk to Russell Square and Euston Underground Stations, and is also very close to Euston/Kings Cross/St Pancras Train Stations, shops, buses, and the UCL campus.[...]