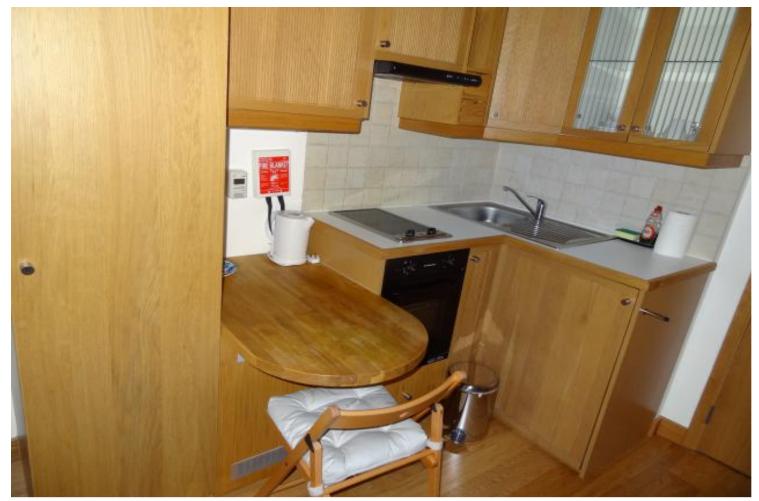

## INTERLET

CARTWRIGHT GARDENS, BLOOMSBURY, LONDON, WCIH  $\underline{\$}455~\mathrm{PW}$ 

ALL BILLS INCLUDED - A charming studio apartment in the vibrant area of Bloomsbury, London WC1H. Tenants benefit from a flat-screen TV with free selected Sky channels and fiber optic wifi. The flat comprises a cosy sleeping/living area with a double bed and ample storage space. The kitchen is fully equipped with all modern conveniences including cooker, oven, and fridge/freezer. In addition, there is a private bathroom (not en-suite) with a shower. Other benefits include free shared laundry and ironing facilities, air conditioning, and access to communal landscaped gardens. The rent is inclusive of electricity, water, and heating. Located on Cartwright Gardens, the vast amenities on Euston Road including restaurants, shops, bars, and cafes are only a short walk away. The stunning greenery of Cartwright Gardens and Gordon Square are only a stone's throw away. University College London and the British Museum are also nearby. For transport links, a 5-minute walk will take you to Russell Square (Piccadilly Line) and Euston (Northern, Victoria, and London Overground Lines) tube stations, providing easy access to the rest of London.[...]