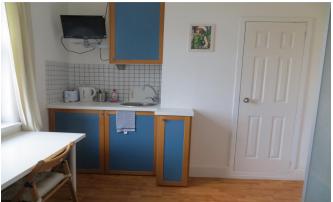

INTERLET

FULHAM PALACE ROAD, HAMMERSMITH, LONDON, W6  ${\pm}340\,$  PW

ALL BILLS INCLUDED - A modern single studio apartment located on the first floor of a beautiful period property in Hammersmith, London W6. The property comprises a comfortable double bed and an en-suite tiled bathroom with a power shower and heated towel rail. There is a sizeable kitchenette fully fitted with everyday appliances. The studio is offered fully furnished with laminate wood effect flooring and is inclusive of a free digital TV, free selected SKY TV channels, and free fiber optic Wi-Fi. Tenants benefit from secure bicycle storage, CCTV, and video entry phone in the building, as well as access to a communal garden and a spacious communal living area. The rent is inclusive of electricity, water, central heating, and council tax. The property is conveniently located only a short stroll away from Hammersmith Underground Station (Piccadilly, District, Hammersmith & City, and Circle Lines) providing easy access to the rest of London. Fulham, the Thames River, Charing Cross, and Imperial College are also close by. Perfect for students and young professionals![...]