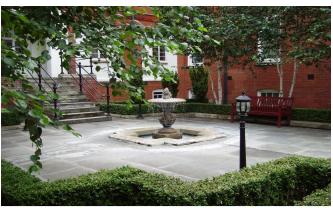

INTERLET

FULHAM PALACE ROAD, HAMMERSMITH, LONDON, W6  ${\pm}340\,$  PW

ALL BILLS INCLUDED - A modern single studio apartment located on the first floor of a beautiful period property in Hammersmith, London W6. The property comprises a comfortable double bed and an en-suite tiled bathroom with a power shower and heated towel rail. There is a sizeable kitchenette fully fitted with everyday appliances. The studio is offered fully furnished with laminate wood effect flooring and is inclusive of a free digital TV, free selected SKY TV channels, and free fiber optic Wi-Fi. Tenants benefit from secure bicycle storage, CCTV, and video entry phone in the building, as well as access to a communal garden and a spacious communal living area. The rent is inclusive of electricity, water, central heating, and council tax. The property is conveniently located only a short stroll away from Hammersmith Underground Station (Piccadilly, District, Hammersmith & City, and Circle Lines) providing easy access to the rest of London. Fulham, the Thames River, Charing Cross, and Imperial College are also close by. Perfect for students and young professionals![...]