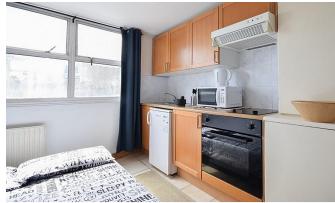

## INTERLET

WEST CROMWELL ROAD, EARLS COURT, LONDON SW5  ${\mathfrak L}360~{\rm PW}$ 

UTILITY BILLS INCLUDED - A clean self-contained studio flat situated in a well-maintained period property in the heart of Earls Court, London SW5. This inviting flat is offered fully furnished and benefits from an open-plan kitchen fully equipped with an oven, hob, microwave, and fridge/freezer. The living space comprises a comfortable double bed and a modern en-suite bathroom. Tenants benefit from free Wi-Fi, free selected SKY TV channels, and free shared laundry services in the building. The property further boasts well-maintained communal landscaped gardens. All utility bills including electricity, water, and central heating are included in the rent. The property is located just off the lively streets of Earls Court, only minutes away from the range of amenities that the high street has to offer, including supermarkets, local restaurants, pubs, cafes, and boutique shops. Holland Park, the famous Kensington High Street, Gloucester Road, and South Kensington are also nearby. For transport links, Earls Court Underground Station is located just five minutes walk away, well-served by the District and Piccadilly Line, providing easy access to the rest of the city.[...]