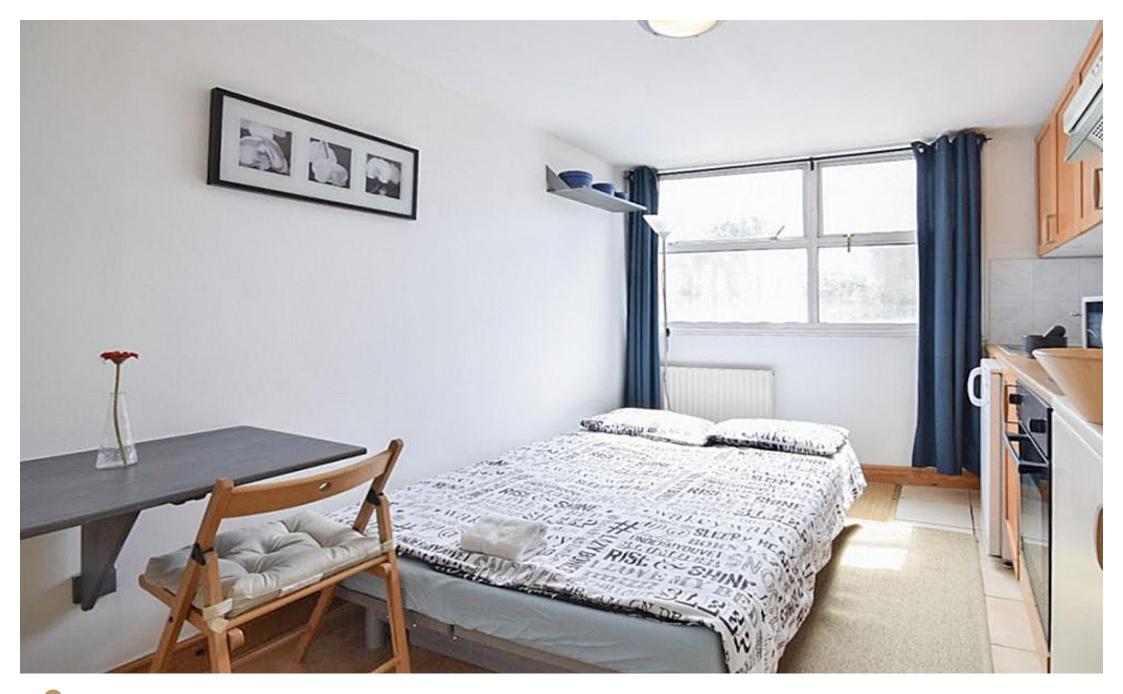

## INTERLET

WEST CROMWELL ROAD, EARLS COURT, LONDON SW5  ${\mathfrak L}360~{\rm PW}$ 

UTILITY BILLS INCLUDED - A clean self-contained studio flat situated in a well-maintained period property in the heart of Earls Court, London SW5. This inviting flat is offered fully furnished and benefits from an open-plan kitchen fully equipped with an oven, hob, microwave, and fridge/freezer. The living space comprises a comfortable double bed and a modern en-suite bathroom. Tenants benefit from free Wi-Fi, free selected SKY TV channels, and free shared laundry services in the building. The property further boasts well-maintained communal landscaped gardens. All utility bills including electricity, water, and central heating are included in the rent. The property is located just off the lively streets of Earls Court, only minutes away from the range of amenities that the high street has to offer, including supermarkets, local restaurants, pubs, cafes, and boutique shops. Holland Park, the famous Kensington High Street, Gloucester Road, and South Kensington are also nearby. For transport links, Earls Court Underground Station is located just five minutes walk away, well-served by the District and Piccadilly Line, providing easy access to the rest of the city.[...]