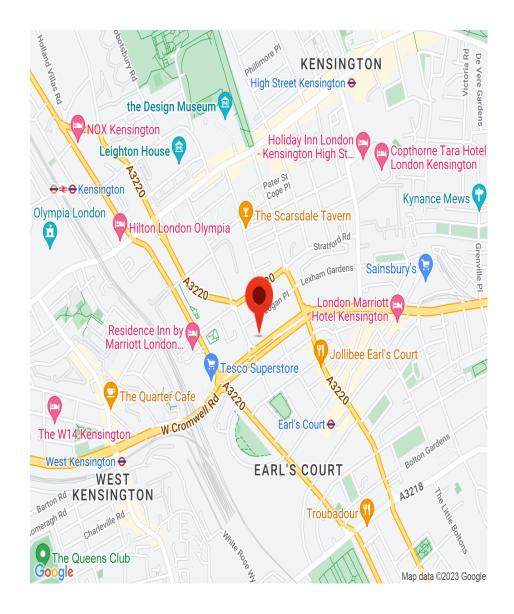

## INTERLET

WEST CROMWELL ROAD, EARLS COURT, LONDON SW5  ${\mathfrak L}360~{\rm PW}$ 

UTILITY BILLS INCLUDED - A clean self-contained studio flat situated in a well-maintained period property in the heart of Earls Court, London SW5. This inviting flat is offered fully furnished and benefits from an open-plan kitchen fully equipped with an oven, hob, microwave, and fridge/freezer. The living space comprises a comfortable double bed and a modern en-suite bathroom. Tenants benefit from free Wi-Fi, free selected SKY TV channels, and free shared laundry services in the building. The property further boasts well-maintained communal landscaped gardens. All utility bills including electricity, water, and central heating are included in the rent. The property is located just off the lively streets of Earls Court, only minutes away from the range of amenities that the high street has to offer, including supermarkets, local restaurants, pubs, cafes, and boutique shops. Holland Park, the famous Kensington High Street, Gloucester Road, and South Kensington are also nearby. For transport links, Earls Court Underground Station is located just five minutes walk away, well-served by the District and Piccadilly Line, providing easy access to the rest of the city.[...]