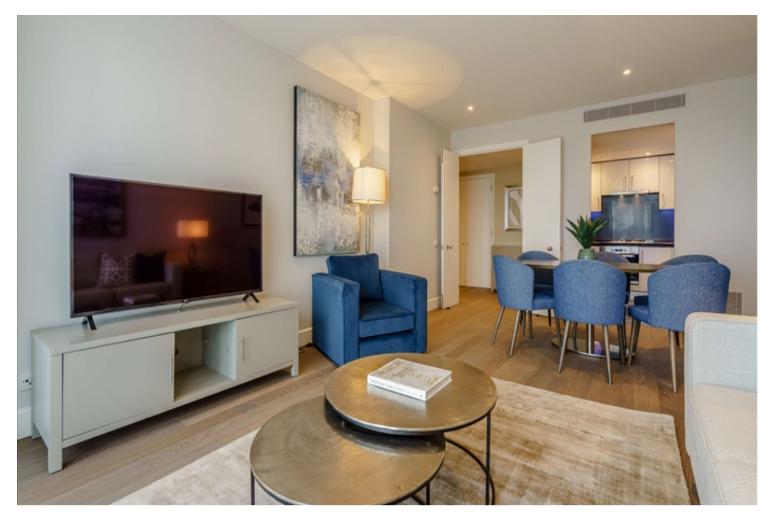

## INTERLET

A two-bedroom, two-bathroom flat is the perfect home for those looking for modern living near the River Thames. This spacious, luxury apartment is the ideal working-from-home environment, offering free access to fantastic on-site amenities, Games Room, Cinema Room, a Residents' Lounge, and an Outdoor Terrace with city views. The riverside apartment is interior designed, with floor-to-ceiling windows, a separate fully equipped kitchen, with LED mood lighting, and a full-sized fridge/freezer. The large bedrooms feature mirrored, fitted wardrobes, and the flat also includes a marble en-suite bathroom, wooden flooring, 55" TV in the living room, and a private balcony with dramatic views of the city skyline. Situated near London's Financial District, this apartment is only a short walk away from the Elizabeth Line, and the DLR transport line. [...]