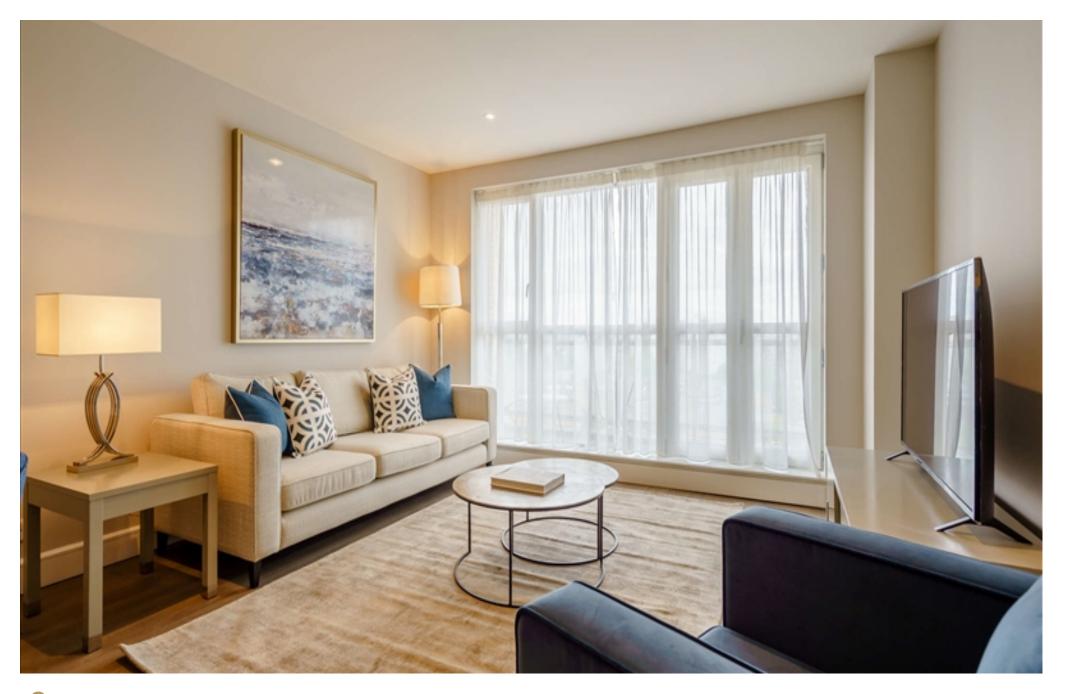

## INTERLET

A two-bedroom, two-bathroom flat is the perfect home for those looking for modern living near the River Thames. This spacious, luxury apartment is the ideal working-from-home environment, offering free access to fantastic on-site amenities, Games Room, Cinema Room, a Residents' Lounge, and an Outdoor Terrace with city views. The riverside apartment is interior designed, with floor-to-ceiling windows, a separate fully equipped kitchen, with LED mood lighting, and a full-sized fridge/freezer. The large bedrooms feature mirrored, fitted wardrobes, and the flat also includes a marble en-suite bathroom, wooden flooring, 55" TV in the living room, and a private balcony with dramatic views of the city skyline. Situated near London's Financial District, this apartment is only a short walk away from the Elizabeth Line, and the DLR transport line. [...]