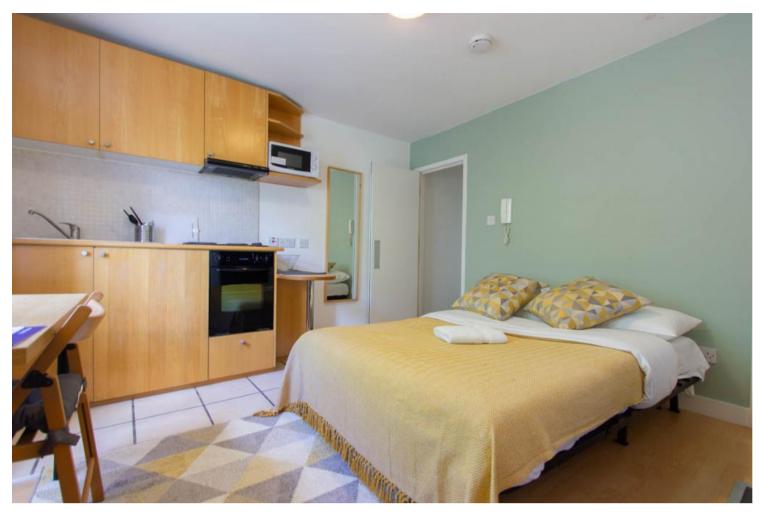

## INTERLET

PENYWERN ROAD, EARLS COURT, LONDON, SW5  ${\mathfrak L}450~{\rm PW}$ 

ALL UTILITY BILLS INCLUDED. A modern self-contained studio apartment located in this period property in Earls Court, London SW5. The property is offered fully furnished and benefits from an open-plan kitchen fitted with an oven, microwave, and fridge/freezer as well as a tiled en-suite bathroom. The property further benefits from free selected SKY TV channels, free fiber optic WiFi, and free shared laundry facilities. All utility bills including electricity, water, and central heating are included in the rent.Penywern Road is located close to retail shops and all other local amenities of Earls Court Road including pubs, restaurants, supermarkets, and local cafes. The property is also within walking distance of the famous Holland Park, Gloucester Road, and Chelsea. For transport links, Earls Court Underground Station (Piccadilly and District Lines) is only a 5-minute walk away providing easy access to the City of London and neighbouring boroughs. [...]