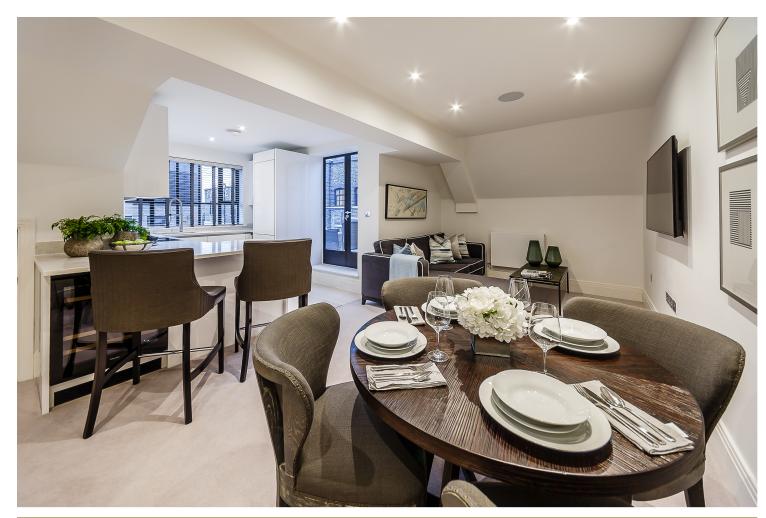

INTERLET

PALACE WHARF, RAINVILLE ROAD, HAMMERSMITH, LONDON, W6 £1,385 PW

This stunning two-bedroom, two-bathroom penthouse with a private terrace and river views is set within a newly converted, warehouse-style, gated development on the River Thames, Hammersmith, W6. The apartment boasts a large kitchen/diner and living area, further comprising a master bedroom with an ensuite shower room and an additional guest bathroom. The fully fitted Metris Kitchen is complete with Miele appliances as well as a Caple wine cooler. The bedrooms boast bespoke mirrored wardrobes and automatic lights. Further amenities include a Crestron audio-visual system, a digital video door entry system, and pre-wiring for Sky + TV. Tenants also benefit from a dedicated building manager, 24-hour security, CCTV, and air conditioning. Palace Wharf is a newly converted warehouse-style development conveniently close to a number of transport links including Hammersmith, Barons Court, Putney Bridge, and Fulham Broadway Underground Stations. Amenity-rich Fulham Palace Road is also a short walk away. The riverside restaurants, easy access to Westfield shopping center, and the ability to reach London's famous art galleries by boat offer tenants no end of diversions during their stay. Holding deposit: £1,385[...]