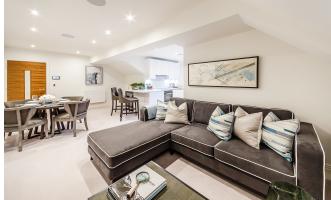

INTERLET

PALACE WHARF, RAINVILLE ROAD, HAMMERSMITH, LONDON, W6 £1,385 PW

This stunning two-bedroom, two-bathroom penthouse with a private terrace and river views is set within a newly converted, warehouse-style, gated development on the River Thames, Hammersmith, W6. The apartment boasts a large kitchen/diner and living area, further comprising a master bedroom with an ensuite shower room and an additional guest bathroom. The fully fitted Metris Kitchen is complete with Miele appliances as well as a Caple wine cooler. The bedrooms boast bespoke mirrored wardrobes and automatic lights. Further amenities include a Crestron audio-visual system, a digital video door entry system, and pre-wiring for Sky + TV. Tenants also benefit from a dedicated building manager, 24-hour security, CCTV, and air conditioning. Palace Wharf is a newly converted warehouse-style development conveniently close to a number of transport links including Hammersmith, Barons Court, Putney Bridge, and Fulham Broadway Underground Stations. Amenity-rich Fulham Palace Road is also a short walk away. The riverside restaurants, easy access to Westfield shopping center, and the ability to reach London's famous art galleries by boat offer tenants no end of diversions during their stay. Holding deposit: £1,385[...]