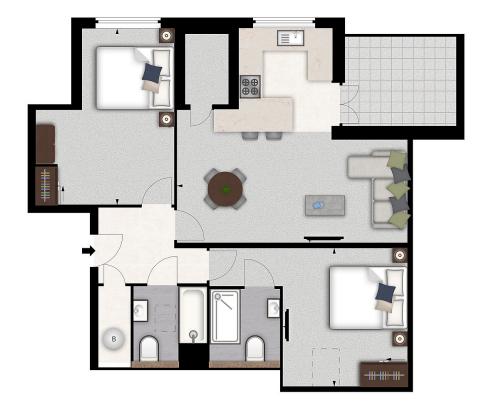

INTERLET

PALACE WHARF, RAINVILLE ROAD, HAMMERSMITH, LONDON, W6 £1,385 PW

This stunning two-bedroom, two-bathroom penthouse with a private terrace and river views is set within a newly converted, warehouse-style, gated development on the River Thames, Hammersmith, W6. The apartment boasts a large kitchen/diner and living area, further comprising a master bedroom with an ensuite shower room and an additional guest bathroom. The fully fitted Metris Kitchen is complete with Miele appliances as well as a Caple wine cooler. The bedrooms boast bespoke mirrored wardrobes and automatic lights. Further amenities include a Crestron audio-visual system, a digital video door entry system, and pre-wiring for Sky + TV. Tenants also benefit from a dedicated building manager, 24-hour security, CCTV, and air conditioning. Palace Wharf is a newly converted warehouse-style development conveniently close to a number of transport links including Hammersmith, Barons Court, Putney Bridge, and Fulham Broadway Underground Stations. Amenity-rich Fulham Palace Road is also a short walk away. The riverside restaurants, easy access to Westfield shopping center, and the ability to reach London's famous art galleries by boat offer tenants no end of diversions during their stay. Holding deposit: £1,385[...]