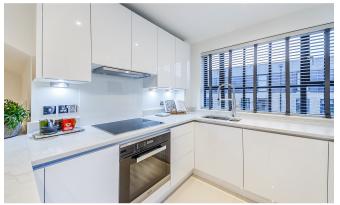

INTERLET

PALACE WHARF, RAINVILLE ROAD, HAMMERSMITH, LONDON, W6 £1,385 PW

This stunning two-bedroom, two-bathroom penthouse with a private terrace and river views is set within a newly converted, warehouse-style, gated development on the River Thames, Hammersmith, W6. The apartment boasts a large kitchen/diner and living area, further comprising a master bedroom with an ensuite shower room and an additional guest bathroom. The fully fitted Metris Kitchen is complete with Miele appliances as well as a Caple wine cooler. The bedrooms boast bespoke mirrored wardrobes and automatic lights. Further amenities include a Crestron audio-visual system, a digital video door entry system, and pre-wiring for Sky + TV. Tenants also benefit from a dedicated building manager, 24-hour security, CCTV, and air conditioning. Palace Wharf is a newly converted warehouse-style development conveniently close to a number of transport links including Hammersmith, Barons Court, Putney Bridge, and Fulham Broadway Underground Stations. Amenity-rich Fulham Palace Road is also a short walk away. The riverside restaurants, easy access to Westfield shopping center, and the ability to reach London's famous art galleries by boat offer tenants no end of diversions during their stay. Holding deposit: £1,385[...]