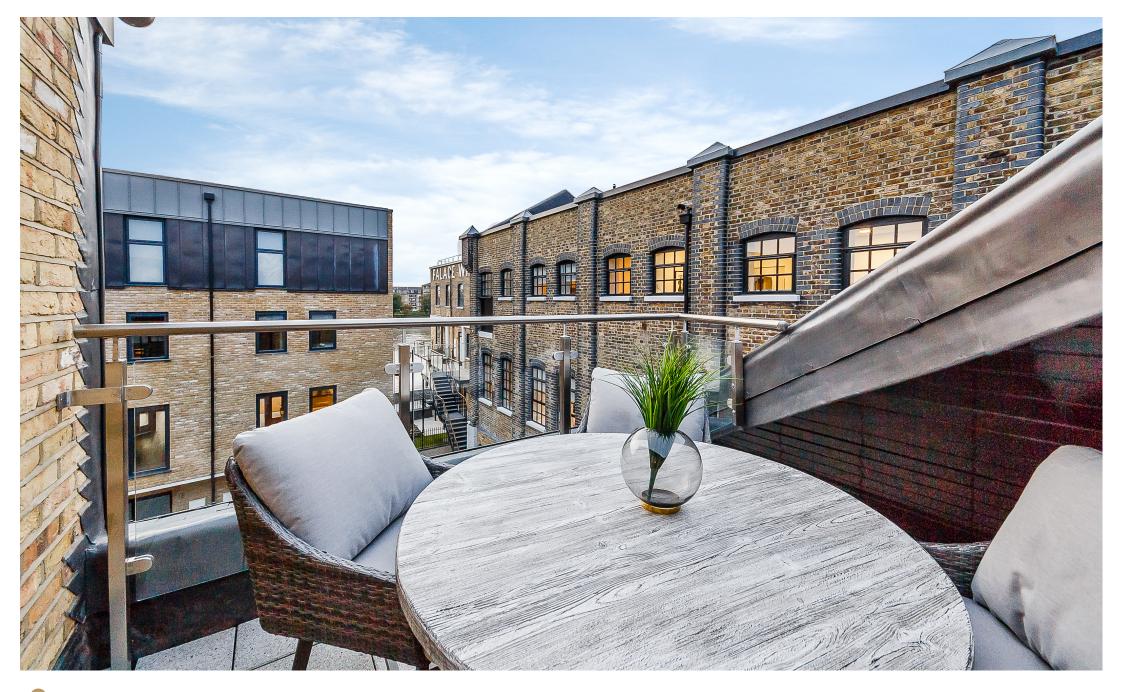

INTERLET

PALACE WHARF, RAINVILLE ROAD, HAMMERSMITH, LONDON, W6 £1,385 PW

This stunning two-bedroom, two-bathroom penthouse with a private terrace and river views is set within a newly converted, warehouse-style, gated development on the River Thames, Hammersmith, W6. The apartment boasts a large kitchen/diner and living area, further comprising a master bedroom with an ensuite shower room and an additional guest bathroom. The fully fitted Metris Kitchen is complete with Miele appliances as well as a Caple wine cooler. The bedrooms boast bespoke mirrored wardrobes and automatic lights. Further amenities include a Crestron audio-visual system, a digital video door entry system, and pre-wiring for Sky + TV. Tenants also benefit from a dedicated building manager, 24-hour security, CCTV, and air conditioning. Palace Wharf is a newly converted warehouse-style development conveniently close to a number of transport links including Hammersmith, Barons Court, Putney Bridge, and Fulham Broadway Underground Stations. Amenity-rich Fulham Palace Road is also a short walk away. The riverside restaurants, easy access to Westfield shopping center, and the ability to reach London's famous art galleries by boat offer tenants no end of diversions during their stay. Holding deposit: £1,385[...]