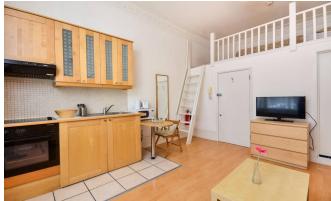

## INTERLET

BELGRAVE ROAD, PIMLICO, LONDON, SWIV  ${\pounds 525~\text{PW}}$ 

in Pimlico, London SW1V. This charming flat is self-contained and comprises a fully-fitted kitchenette complete with an oven, hob, fridge, and microwave, separate sleeping area in a gallery, and an en-suite tiled bathroom with a shower and heated towel rail. The studio is offered fully furnished and benefits from wooden flooring, a flat-screen TV, free WiFi, free digital tv/selected sky channels, and free laundry facilities. The rent includes electricity, water, and heating. Perfect for students and young professionals! This beautiful property is located in the highly sought-after neighbourhood of Pimlico, London SW1V, only a stone's throw away from Pimlico Underground Station (Victoria Line). Victoria Underground Station and Coach Station can also be reached within 10 minutes. The property further benefits from a vast amount of amenities, including shops, restaurants, bars, and cafes all in the surrounding area. Buckingham Palace, the River Thames, The Tate, and Westminster are all conveniently within walking distance. This unique property is not one to be missed![...]

UTILITY BILLS INCLUDED - A modern split-level studio apartment situated on the ground floor of a beautiful Victorian-style property

lettings@interlet.com +44(0)20 7795 6525 www.interlet.com