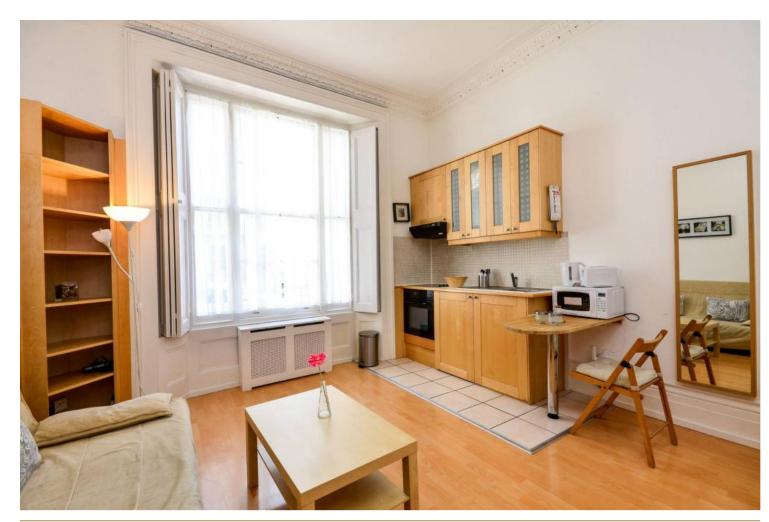

## INTERLET

BELGRAVE ROAD, PIMLICO, LONDON, SWIV  ${\pounds 525~\text{PW}}$ 

in Pimlico, London SW1V. This charming flat is self-contained and comprises a fully-fitted kitchenette complete with an oven, hob, fridge, and microwave, separate sleeping area in a gallery, and an en-suite tiled bathroom with a shower and heated towel rail. The studio is offered fully furnished and benefits from wooden flooring, a flat-screen TV, free WiFi, free digital tv/selected sky channels, and free laundry facilities. The rent includes electricity, water, and heating. Perfect for students and young professionals! This beautiful property is located in the highly sought-after neighbourhood of Pimlico, London SW1V, only a stone's throw away from Pimlico Underground Station (Victoria Line). Victoria Underground Station and Coach Station can also be reached within 10 minutes. The property further benefits from a vast amount of amenities, including shops, restaurants, bars, and cafes all in the surrounding area. Buckingham Palace, the River Thames, The Tate, and Westminster are all conveniently within walking distance. This unique property is not one to be missed![...]