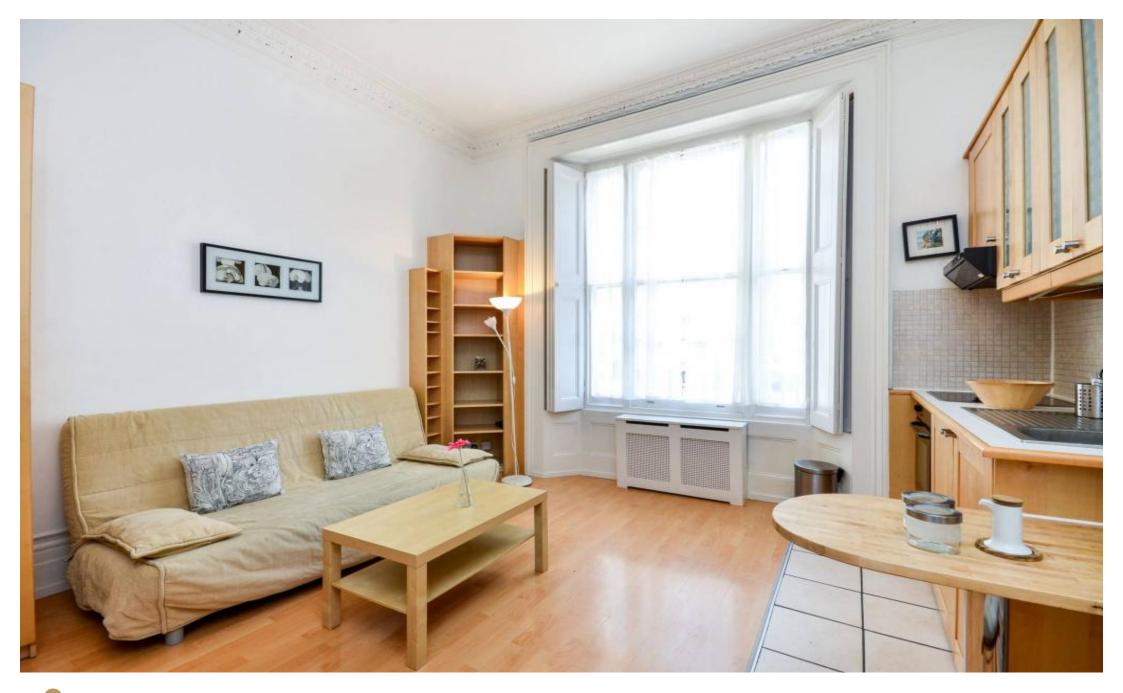

## INTERLET

BELGRAVE ROAD, PIMLICO, LONDON, SWIV  ${\pounds 525~\text{PW}}$ 

in Pimlico, London SW1V. This charming flat is self-contained and comprises a fully-fitted kitchenette complete with an oven, hob, fridge, and microwave, separate sleeping area in a gallery, and an en-suite tiled bathroom with a shower and heated towel rail. The studio is offered fully furnished and benefits from wooden flooring, a flat-screen TV, free WiFi, free digital tv/selected sky channels, and free laundry facilities. The rent includes electricity, water, and heating. Perfect for students and young professionals! This beautiful property is located in the highly sought-after neighbourhood of Pimlico, London SW1V, only a stone's throw away from Pimlico Underground Station (Victoria Line). Victoria Underground Station and Coach Station can also be reached within 10 minutes. The property further benefits from a vast amount of amenities, including shops, restaurants, bars, and cafes all in the surrounding area. Buckingham Palace, the River Thames, The Tate, and Westminster are all conveniently within walking distance. This unique property is not one to be missed![...]

UTILITY BILLS INCLUDED - A modern split-level studio apartment situated on the ground floor of a beautiful Victorian-style property

lettings@interlet.com +44(0)20 7795 6525 www.interlet.com