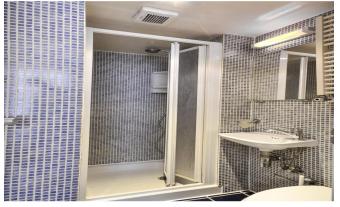

## INTERLET

BELGRAVE ROAD, PIMLICO, LONDON, SWIV  ${\pounds 525~\text{PW}}$ 

in Pimlico, London SW1V. This charming flat is self-contained and comprises a fully-fitted kitchenette complete with an oven, hob, fridge, and microwave, separate sleeping area in a gallery, and an en-suite tiled bathroom with a shower and heated towel rail. The studio is offered fully furnished and benefits from wooden flooring, a flat-screen TV, free WiFi, free digital tv/selected sky channels, and free laundry facilities. The rent includes electricity, water, and heating. Perfect for students and young professionals! This beautiful property is located in the highly sought-after neighbourhood of Pimlico, London SW1V, only a stone's throw away from Pimlico Underground Station (Victoria Line). Victoria Underground Station and Coach Station can also be reached within 10 minutes. The property further benefits from a vast amount of amenities, including shops, restaurants, bars, and cafes all in the surrounding area. Buckingham Palace, the River Thames, The Tate, and Westminster are all conveniently within walking distance. This unique property is not one to be missed![...]