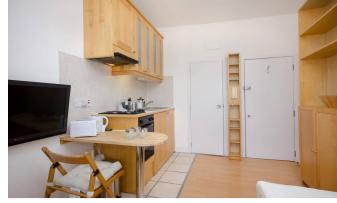

## **INTERLET**

BELGRAVE ROAD, PIMLICO, LONDON, SWIV €375 PW

BILLS INCLUDED - A modern studio apartment situated within a beautiful period property in Pimlico, London SW1V. The flat is fully self-contained, comprising a comfortable bed, an open-plan kitchen fitted with an oven/hob, fridge/freezer, and microwave, and a modern en-suite bathroom featuring a shower and heated towel rail. This studio is offered fully furnished. Tenants also benefit from a flat-screen TV, free WiFi, free digital tv/selected sky channels, and free laundry facilities. The rent is inclusive of electricity, water, and heating. The property is fantastically situated in the heart of Pimlico, London SW1V. The area boasts a vast array of amenities, including a selection of fine-dining restaurants, boutiques, and charming cafes. For transport links, Pimlico Underground Station (Victoria Line), Victoria Underground Station (Victoria, District, and Circle Lines), Victoria Train, and Coach Stations are only a short walk away, providing convenient access to the rest of the city and neighbouring boroughs. Buckingham Palace, Tate Gallery, and Westminster are also close by and provide plenty of sightseeing opportunities for London's most famous Landmarks![...]