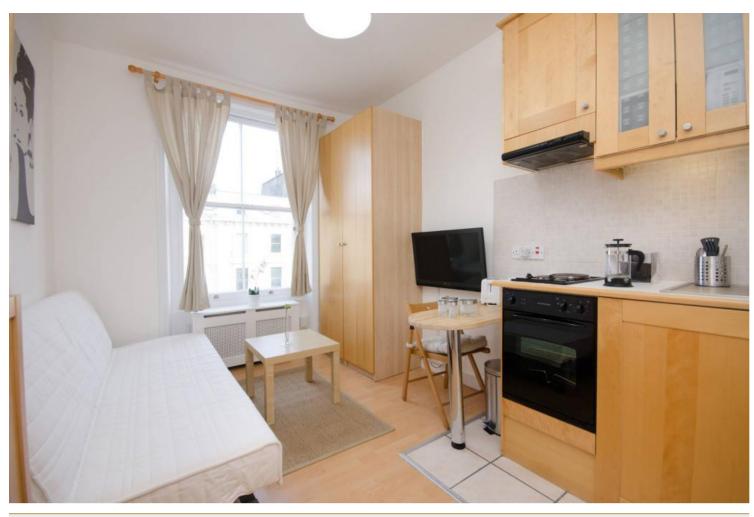

## **INTERLET**

BELGRAVE ROAD, PIMLICO, LONDON, SWIV €375 PW

BILLS INCLUDED - A modern studio apartment situated within a beautiful period property in Pimlico, London SW1V. The flat is fully self-contained, comprising a comfortable bed, an open-plan kitchen fitted with an oven/hob, fridge/freezer, and microwave, and a modern en-suite bathroom featuring a shower and heated towel rail. This studio is offered fully furnished. Tenants also benefit from a flat-screen TV, free WiFi, free digital tv/selected sky channels, and free laundry facilities. The rent is inclusive of electricity, water, and heating. The property is fantastically situated in the heart of Pimlico, London SW1V. The area boasts a vast array of amenities, including a selection of fine-dining restaurants, boutiques, and charming cafes. For transport links, Pimlico Underground Station (Victoria Line), Victoria Underground Station (Victoria, District, and Circle Lines), Victoria Train, and Coach Stations are only a short walk away, providing convenient access to the rest of the city and neighbouring boroughs. Buckingham Palace, Tate Gallery, and Westminster are also close by and provide plenty of sightseeing opportunities for London's most famous Landmarks![...]