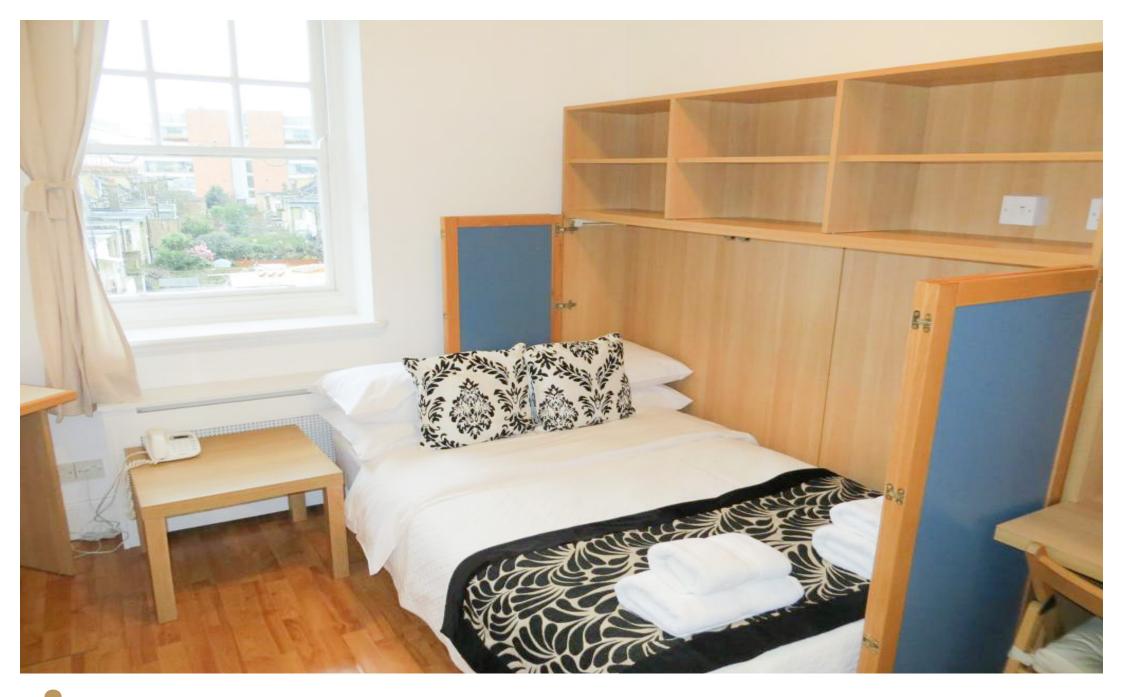

## INTERLET

A bright and airy single studio apartment located on the first floor of this beautiful period property in Hammersmith, London W6. The studio is fully furnished and consists of an en-suite tiled bathroom, kitchenette with microwave and fridge (use of a fully equipped shared kitchen in the building), and a living/sleeping area with a double bed. The property also benefits from laminate wood flooring, free fiber optic WiFi, complementary digital TV, selected SKY TV channels, CCTV cameras, a lift, secure bicycle storage, a video entry phone, and a communal landscaped garden. All utility bills including council tax are included. The property is situated just a 5 minutes walk from Hammersmith Underground Station (Picadilly, District, Hammersmith & City, and Circle line) and is within walking distance to Fulham, River Thames, Imperial College, The Hammersmith Apollo, and The Lyric Theatre. Bars, restaurants, cafes, and all local amenities are just a stone's throw away. [...]