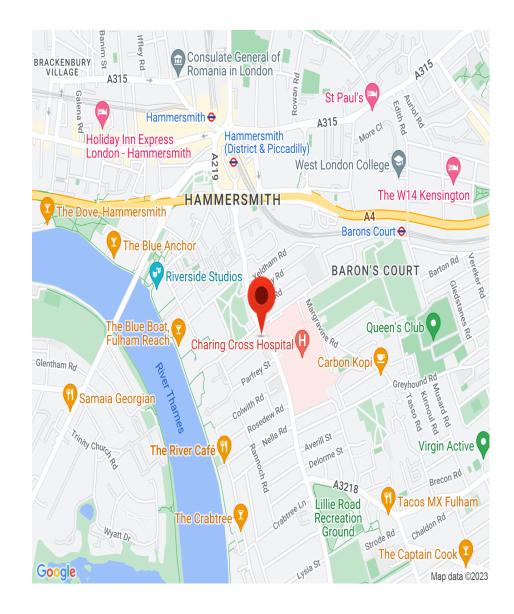

## INTERLET

A bright and airy single studio apartment located on the first floor of this beautiful period property in Hammersmith, London W6. The studio is fully furnished and consists of an en-suite tiled bathroom, kitchenette with microwave and fridge (use of a fully equipped shared kitchen in the building), and a living/sleeping area with a double bed. The property also benefits from laminate wood flooring, free fiber optic WiFi, complementary digital TV, selected SKY TV channels, CCTV cameras, a lift, secure bicycle storage, a video entry phone, and a communal landscaped garden. All utility bills including council tax are included. The property is situated just a 5 minutes walk from Hammersmith Underground Station (Picadilly, District, Hammersmith & City, and Circle line) and is within walking distance to Fulham, River Thames, Imperial College, The Hammersmith Apollo, and The Lyric Theatre. Bars, restaurants, cafes, and all local amenities are just a stone's throw away. [...]