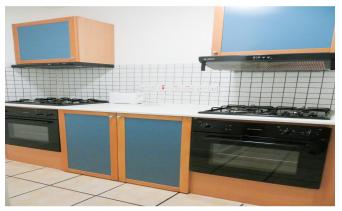

## INTERLET

A bright and airy single studio apartment located on the first floor of this beautiful period property in Hammersmith, London W6. The studio is fully furnished and consists of an en-suite tiled bathroom, kitchenette with microwave and fridge (use of a fully equipped shared kitchen in the building), and a living/sleeping area with a double bed. The property also benefits from laminate wood flooring, free fiber optic WiFi, complementary digital TV, selected SKY TV channels, CCTV cameras, a lift, secure bicycle storage, a video entry phone, and a communal landscaped garden. All utility bills including council tax are included. The property is situated just a 5 minutes walk from Hammersmith Underground Station (Picadilly, District, Hammersmith & City, and Circle line) and is within walking distance to Fulham, River Thames, Imperial College, The Hammersmith Apollo, and The Lyric Theatre. Bars, restaurants, cafes, and all local amenities are just a stone's throw away. [...]