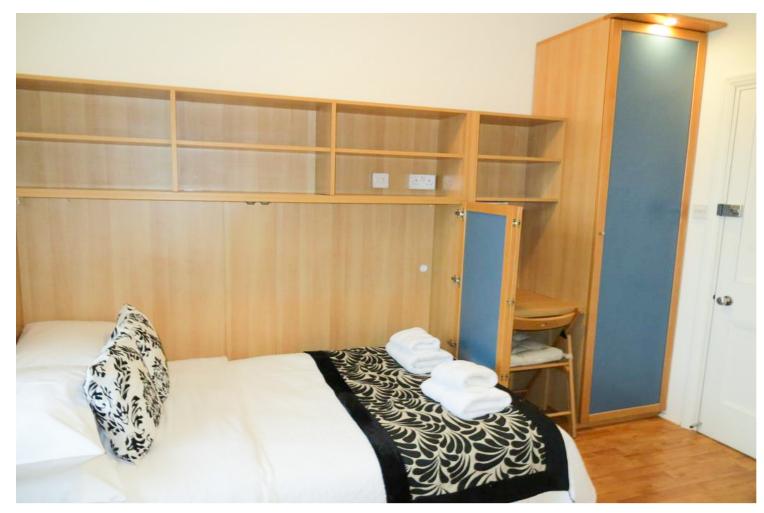

## INTERLET

A bright and airy single studio apartment located on the first floor of this beautiful period property in Hammersmith, London W6. The studio is fully furnished and consists of an en-suite tiled bathroom, kitchenette with microwave and fridge (use of a fully equipped shared kitchen in the building), and a living/sleeping area with a double bed. The property also benefits from laminate wood flooring, free fiber optic WiFi, complementary digital TV, selected SKY TV channels, CCTV cameras, a lift, secure bicycle storage, a video entry phone, and a communal landscaped garden. All utility bills including council tax are included. The property is situated just a 5 minutes walk from Hammersmith Underground Station (Picadilly, District, Hammersmith & City, and Circle line) and is within walking distance to Fulham, River Thames, Imperial College, The Hammersmith Apollo, and The Lyric Theatre. Bars, restaurants, cafes, and all local amenities are just a stone's throw away. [...]