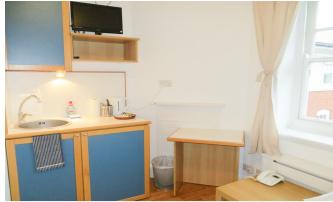

## INTERLET

A bright and airy single studio apartment located on the first floor of this beautiful period property in Hammersmith, London W6. The studio is fully furnished and consists of an en-suite tiled bathroom, kitchenette with microwave and fridge (use of a fully equipped shared kitchen in the building), and a living/sleeping area with a double bed. The property also benefits from laminate wood flooring, free fiber optic WiFi, complementary digital TV, selected SKY TV channels, CCTV cameras, a lift, secure bicycle storage, a video entry phone, and a communal landscaped garden. All utility bills including council tax are included. The property is situated just a 5 minutes walk from Hammersmith Underground Station (Picadilly, District, Hammersmith & City, and Circle line) and is within walking distance to Fulham, River Thames, Imperial College, The Hammersmith Apollo, and The Lyric Theatre. Bars, restaurants, cafes, and all local amenities are just a stone's throw away. [...]