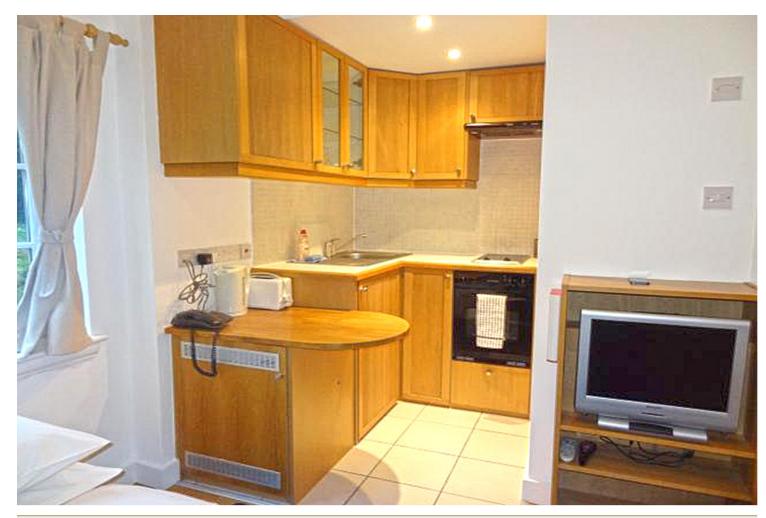

## INTERLET

FULHAM PALACE ROAD, HAMMERSMITH, LONDON W6  $$\mathfrak{2}65\ \mathrm{PW}$$ 

A cosy studio apartment in this period property in Hammersmith W6. The studio is fully furnished and benefits from own bathroom, kitchenette, wooden floors throughout, a comfy bed, good storage facilities and an ample amount of light thanks to the large windows. The property also offers washing facilities. Flat is available for long or short let and ideal for both young professionals and students. All bills, WiFi and Sky TV are included in the rent. The building is located just a short stroll away from Hammersmith tube station, which provides the District, Piccadilly and the Hammersmith & City lines. The area is filled with a wide range of amenities including; Charing Cross hospital, restaurants, bars, pubs and shops.[...]