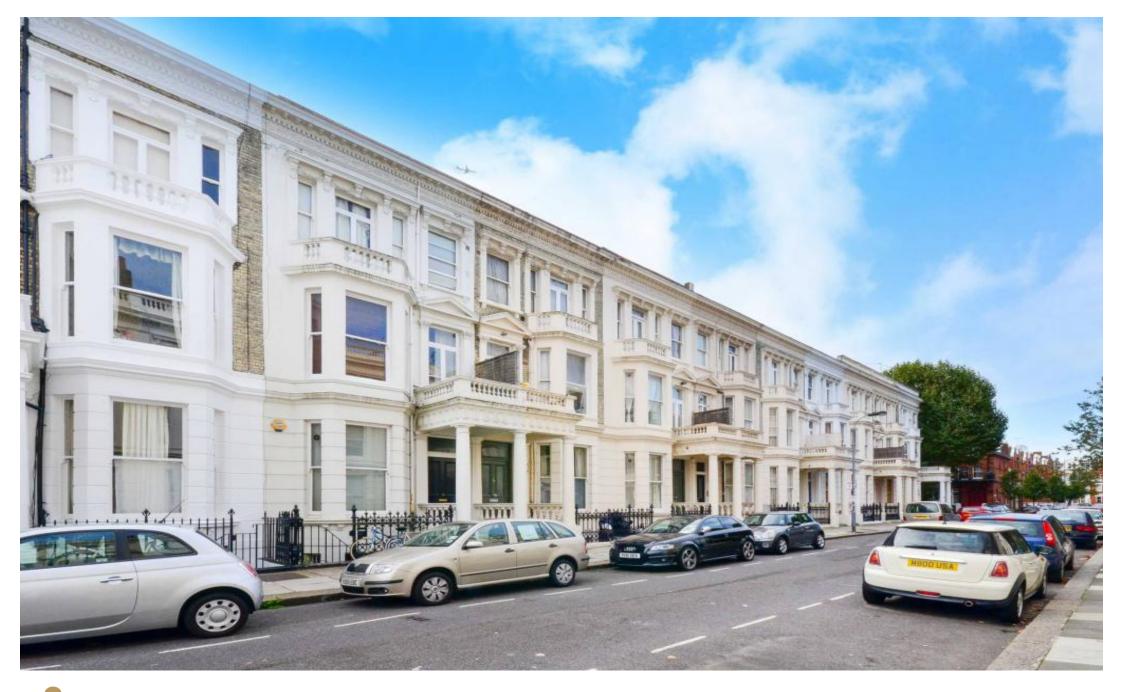

## INTERLET

FAIRHOLME ROAD, WEST KENSINGTON, LONDON, WI4  ${}_{\textstyle \Xi 395\,\mathrm{PW}}$ 

ALL UTILITY BILLS INCLUDED - A modern self-contained studio apartment set on the lower ground floor of a well-maintained period property in West Kensington, London W14. This flat is offered fully furnished and has been finished to a very high standard, boasting a comfortable double bed, modern kitchenette equipped with everyday appliances including an oven/hob, fridge/freezer, microwave, and kettle, and an en-suite tiled bathroom with a shower. Tenants further benefit from wooden flooring, free wifi, FREE selected Sky TV channels, secure electronic key fobs, and free communal laundry facilities within the building. Electricity, water, and central heating are included in the rent. The property is located only five minutes away from West Kensington Station (District Line) and seven minutes walk to Barons Court (Piccadilly Line and District Line). West Kensington offers a wide range of amenities, such as superb restaurants, cafes, and retail shopping. The famous Queens Tennis Club, LAMDA Drama Club, Chelsea Football Club, and North End Road Market are only a short stroll away.[...]