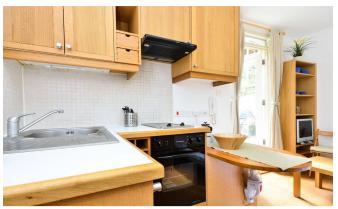

## INTERLET

FAIRHOLME ROAD, WEST KENSINGTON, LONDON, WI4  ${}_{\textstyle \Xi 395\,\mathrm{PW}}$ 

ALL UTILITY BILLS INCLUDED - A modern self-contained studio apartment set on the lower ground floor of a well-maintained period property in West Kensington, London W14. This flat is offered fully furnished and has been finished to a very high standard, boasting a comfortable double bed, modern kitchenette equipped with everyday appliances including an oven/hob, fridge/freezer, microwave, and kettle, and an en-suite tiled bathroom with a shower. Tenants further benefit from wooden flooring, free wifi, FREE selected Sky TV channels, secure electronic key fobs, and free communal laundry facilities within the building. Electricity, water, and central heating are included in the rent. The property is located only five minutes away from West Kensington Station (District Line) and seven minutes walk to Barons Court (Piccadilly Line and District Line). West Kensington offers a wide range of amenities, such as superb restaurants, cafes, and retail shopping. The famous Queens Tennis Club, LAMDA Drama Club, Chelsea Football Club, and North End Road Market are only a short stroll away.[...]