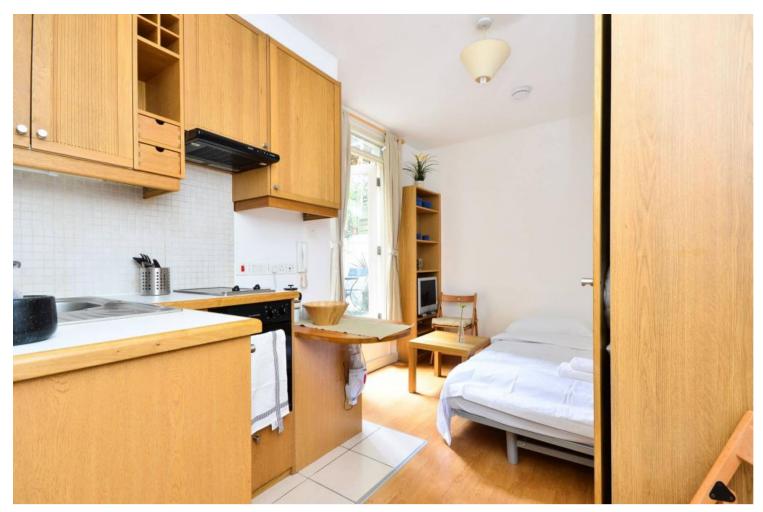

## INTERLET

FAIRHOLME ROAD, WEST KENSINGTON, LONDON, WI4  ${}_{\textstyle \Xi 395\,\mathrm{PW}}$ 

ALL UTILITY BILLS INCLUDED - A modern self-contained studio apartment set on the lower ground floor of a well-maintained period property in West Kensington, London W14. This flat is offered fully furnished and has been finished to a very high standard, boasting a comfortable double bed, modern kitchenette equipped with everyday appliances including an oven/hob, fridge/freezer, microwave, and kettle, and an en-suite tiled bathroom with a shower. Tenants further benefit from wooden flooring, free wifi, FREE selected Sky TV channels, secure electronic key fobs, and free communal laundry facilities within the building. Electricity, water, and central heating are included in the rent. The property is located only five minutes away from West Kensington Station (District Line) and seven minutes walk to Barons Court (Piccadilly Line and District Line). West Kensington offers a wide range of amenities, such as superb restaurants, cafes, and retail shopping. The famous Queens Tennis Club, LAMDA Drama Club, Chelsea Football Club, and North End Road Market are only a short stroll away.[...]