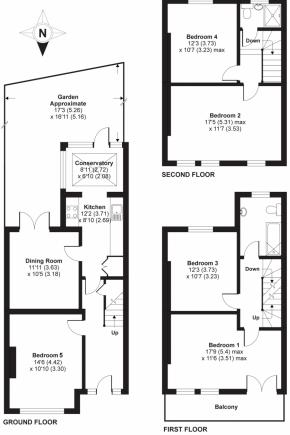

## Margravine Gardens, London, W6

APPROX. GROSS INTERNAL FLOOR AREA 1446 SQ FT 134.3 SQ METRES

Whilst every attempt has been made to ensure the accuracy of the floor plan contained here, measurements of doors, windows and rooms are approximate and no responsibility is taken for any error, ormsiston or misstatement. These plans are for representation purposes only as defined by RICS Code of Measuring Practice and should be used as such by any prospective purchaser. Specifically no guarantee is given on the total square footage of the property if quoted on this plan. Any figure given is for initial guidance only and should not be relied on as a basies of valuation.