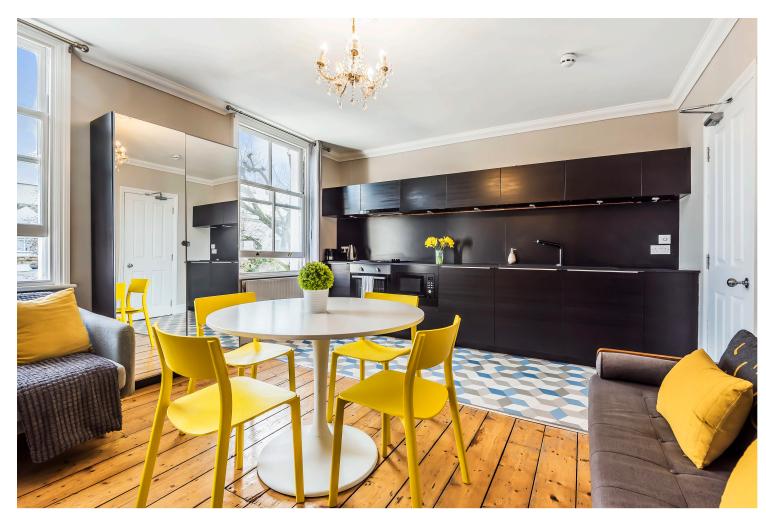

## INTERLET

LOFTUS ROAD, SHEPHERDS BUSH, LONDON WI2 £1,200 PW

An incredible five double-bedroom Victorian home located in the heart of Shepherds Bush on Loftus Road, London W12. This spacious and bright home boasts an open-plan fully-fitted kitchen/living areas and two bathrooms. All bedrooms are offered fully furnished with luxurious double beds and ample storage space, whilst one top-floor bedroom benefits from an en-suite bathroom. Retaining much of its original charm with classical styling, rose cornicing and original fireplace mantles, this contemporary property is the perfect combination of traditional and modern features. Conveniently located near the famous Westfield Shopping Centre and the leafy Shepherds Bush Common, the property is a short walk from Uxbridge Road, where you'll find a wide range of local amenities. For transportation, the Shepherds Bush Market Underground Station (Circle, District, and Hammersmith & City Lines) is just moments away, while the Shepherds Bush Tube Station and White City Underground Station (Central Line & Overground) are also within walking distance. Holding deposit: £1,200[...]