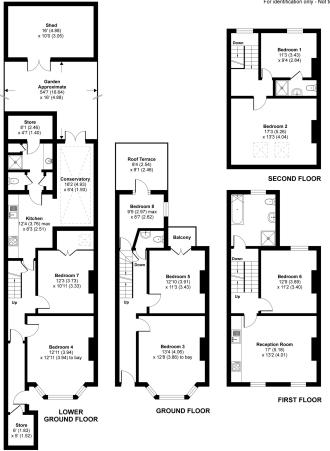

## Loftus Road, London, W12

Approximate Area = 2384 sq ft / 221 sq m Outbuilding = 167 sq ft / 16 sq m Total = 2551 sq ft / 237 sq m For identification only - Not to scale

Floor plan produced in accordance with RICS Property Measurement Standards incorporating International Property Measurement Standards (IPMS2 Residential). © nichecom 2021. Produced for Interiel Estates Ld. REF: 888884