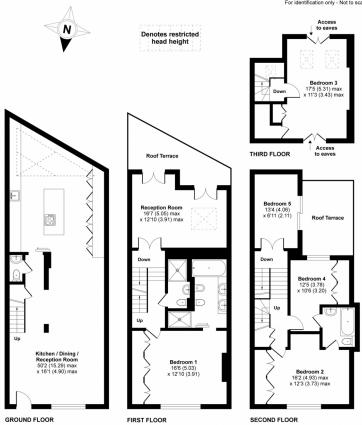

## Stratford Road, London, W8

Approximate Area = 2625 sq ft / 243 sqm

For identification only - Not to scale

Floor plan produced in accordance with RICS Property Measurement Standards incorporating international Property Measurement Standards (IPMS2 Residential). © nichecom 2021. Produced for Interlet Estates Ltd. REF: 693638