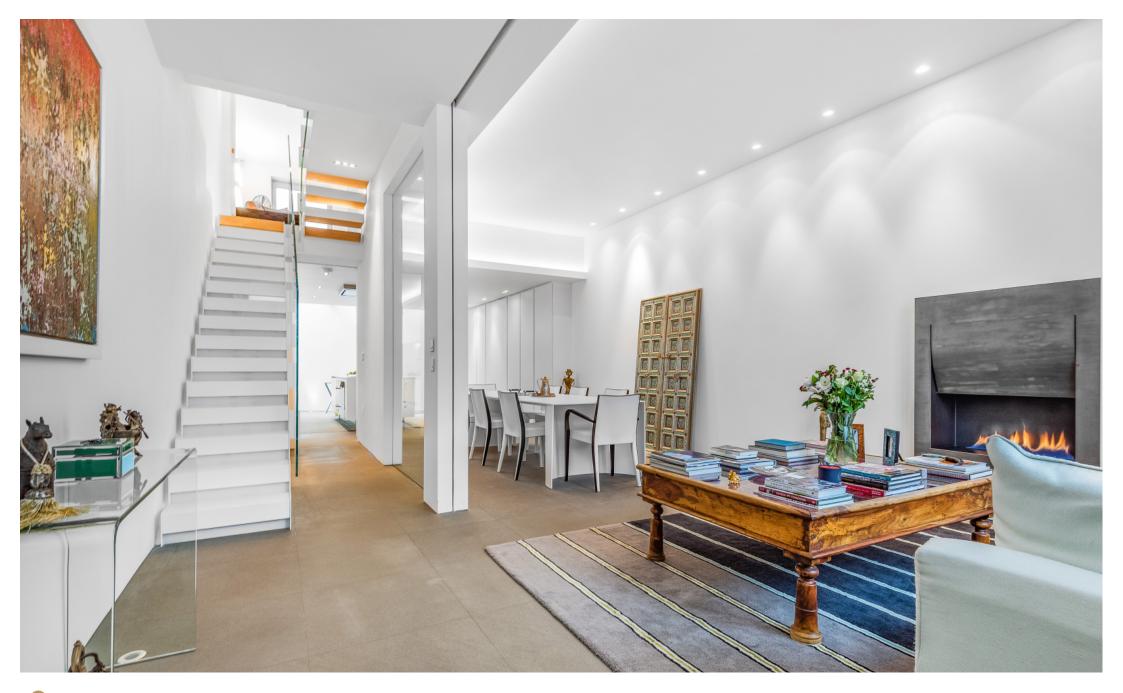

STRATFORD ROAD, KENSINGTON, LONDON W8 £3,175 PW

STRATFORD ROAD, KENSINGTON, LONDON W8 | 4/5 BEDROOM | GLASS TERRACEA rare opportunity to reside in this architecturally designed four/five-bedroom house on Stratford Road, Kensington, London W8. Designed by Thompson and Baroni Architects, this minimalist home spans four meticulously crafted floors, showcasing exceptional attention to detail. The property boasts a spacious reception room with a formal dining area leading to a sleek, contemporary kitchen. The bespoke kitchen is equipped with top-of-the-line Miele appliances and a Gaggenau fridge-freezer. Upstairs, a separate family room benefits from plenty of natural light and opens via bi-folding French doors to a charming balcony adorned with plants. The master bedroom exudes luxury with large floor-to-ceiling fitted wardrobes and an ultra-modern ensuite bathroom featuring a deep soaking bathtub, separate walk-in shower, and 'his and hers' sinks. Two additional double bedrooms share a stylish 'Jack and Jill' bathroom. On the top floor lies a further double bedroom boasting ample storage space. Residents can utilise the fifth room as a bedroom or living room/study with access to a unique walk-on glass terrace. Additional conveniences include; a wet room, guest WC, and designated utility area. Located in the heart of Stratford Village, the property boasts an abundance of local amenities and is just m[...]