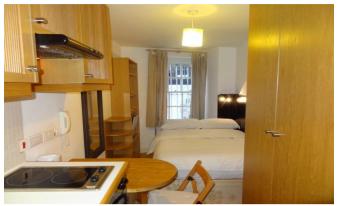

## INTERLET

CARTWRIGHT GARDENS, BLOOMSBURY, LONDON, WCIH  $\underline{\$}455~\mathrm{PW}$ 

ALL BILLS INCLUDED - A charming studio apartment in the vibrant area of Bloomsbury, London WC1H. Tenants benefit from a flat-screen TV with free selected Sky channels and fiber optic wifi. The flat comprises a cosy sleeping/living area with a double bed and ample storage space. The kitchen is fully equipped with all modern conveniences including cooker, oven, and fridge/freezer. In addition, there is a private bathroom (not en-suite) with a shower. Other benefits include free shared laundry and ironing facilities, air conditioning, and access to communal landscaped gardens. The rent is inclusive of electricity, water, and heating. Located on Cartwright Gardens, the vast amenities on Euston Road including restaurants, shops, bars, and cafes are only a short walk away. The stunning greenery of Cartwright Gardens and Gordon Square are only a stones throw away. University College London and the British Museum are also nearby. For transport links, a 5-minute walk will take you to Russell Square (Piccadilly Line) and Euston (Northern, Victoria, and London Overground Lines) tube stations, providing easy access to the rest of London.[...]