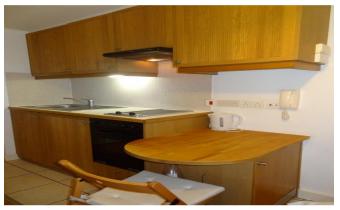

## INTERLET

CARTWRIGHT GARDENS, BLOOMSBURY, LONDON, WCIH  $\underline{\$}455~\mathrm{PW}$ 

ALL BILLS INCLUDED - A charming studio apartment in the vibrant area of Bloomsbury, London WC1H. Tenants benefit from a flat-screen TV with free selected Sky channels and fiber optic wifi. The flat comprises a cosy sleeping/living area with a double bed and ample storage space. The kitchen is fully equipped with all modern conveniences including cooker, oven, and fridge/freezer. In addition, there is a private bathroom (not en-suite) with a shower. Other benefits include free shared laundry and ironing facilities, air conditioning, and access to communal landscaped gardens. The rent is inclusive of electricity, water, and heating. Located on Cartwright Gardens, the vast amenities on Euston Road including restaurants, shops, bars, and cafes are only a short walk away. The stunning greenery of Cartwright Gardens and Gordon Square are only a stones throw away. University College London and the British Museum are also nearby. For transport links, a 5-minute walk will take you to Russell Square (Piccadilly Line) and Euston (Northern, Victoria, and London Overground Lines) tube stations, providing easy access to the rest of London.[...]