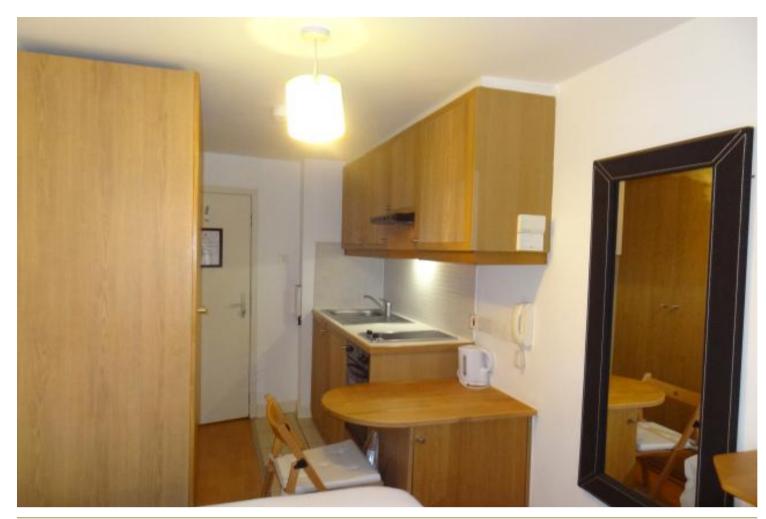

## INTERLET

CARTWRIGHT GARDENS, BLOOMSBURY, LONDON, WCIH  $\underline{\$}455~\mathrm{PW}$ 

ALL BILLS INCLUDED - A charming studio apartment in the vibrant area of Bloomsbury, London WC1H. Tenants benefit from a flat-screen TV with free selected Sky channels and fiber optic wifi. The flat comprises a cosy sleeping/living area with a double bed and ample storage space. The kitchen is fully equipped with all modern conveniences including cooker, oven, and fridge/freezer. In addition, there is a private bathroom (not en-suite) with a shower. Other benefits include free shared laundry and ironing facilities, air conditioning, and access to communal landscaped gardens. The rent is inclusive of electricity, water, and heating. Located on Cartwright Gardens, the vast amenities on Euston Road including restaurants, shops, bars, and cafes are only a short walk away. The stunning greenery of Cartwright Gardens and Gordon Square are only a stones throw away. University College London and the British Museum are also nearby. For transport links, a 5-minute walk will take you to Russell Square (Piccadilly Line) and Euston (Northern, Victoria, and London Overground Lines) tube stations, providing easy access to the rest of London.[...]