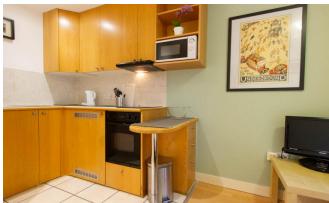

## INTERLET

PENYWERN ROAD, EARLS COURT, LONDON, SW5 £420 PW

ALL UTILITY BILLS INCLUDED - A charming, self-contained studio apartment situated on the top floor of a well-maintained period property in Earls Court, London SW5. The property comprises a spacious kitchen equipped with everyday appliances, a separate sleeping area, and a private bathroom with a shower. The rent includes electricity, water, heating, and WiFi. Tenants further benefit from free laundry facilities and free selected SKY channels. Perfect for students and young professionals! This unique property is ideally situated in the heart of Earls Court, with easy access to an array of amenities, including shops, restaurants, cafes, and bars. For transport links, Earls Court tube station (District and Piccadilly lines) is located only a stones throw away from the property. High Street Kensington, Holland Park, Gloucester Road, and South Kensington are also only a short stroll away. Holding deposit: £420Rent is payable monthly unless paid in advance.[...]