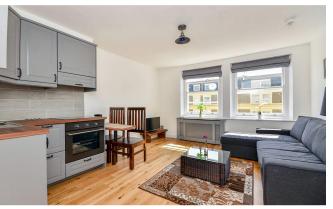

## INTERLET

PENYWERN ROAD, EARLS COURT, LONDON SW5 £490 PW

BILLS INCLUDED - A modern, newly-refurbished self-contained studio apartment situated on the top floor of this stunning period property in Earls Court, London SW5. The property is fully furnished and benefits from an open-plan kitchen fully equipped with an oven, microwave, and fridge/freezer, as well as a contemporary tiled en-suite bathroom. The property further benefits from free selected SKY TV channels, free fiber optic WiFi, and free shared laundry facilities. All utility bills including electricity, water, and central heating are included in the rent.Penywern Road is conveniently located close to a large selection of retail shops, pubs, restaurants, supermarkets, and local cafes. The property is also within walking distance of the famous Holland Park, Gloucester Road, and Chelsea. For transport links, Earls Court Underground Station (Piccadilly and District Lines) is only a 5-minute walk away providing easy access to the City of London and neighbouring boroughs. Holding deposit: £490[...]