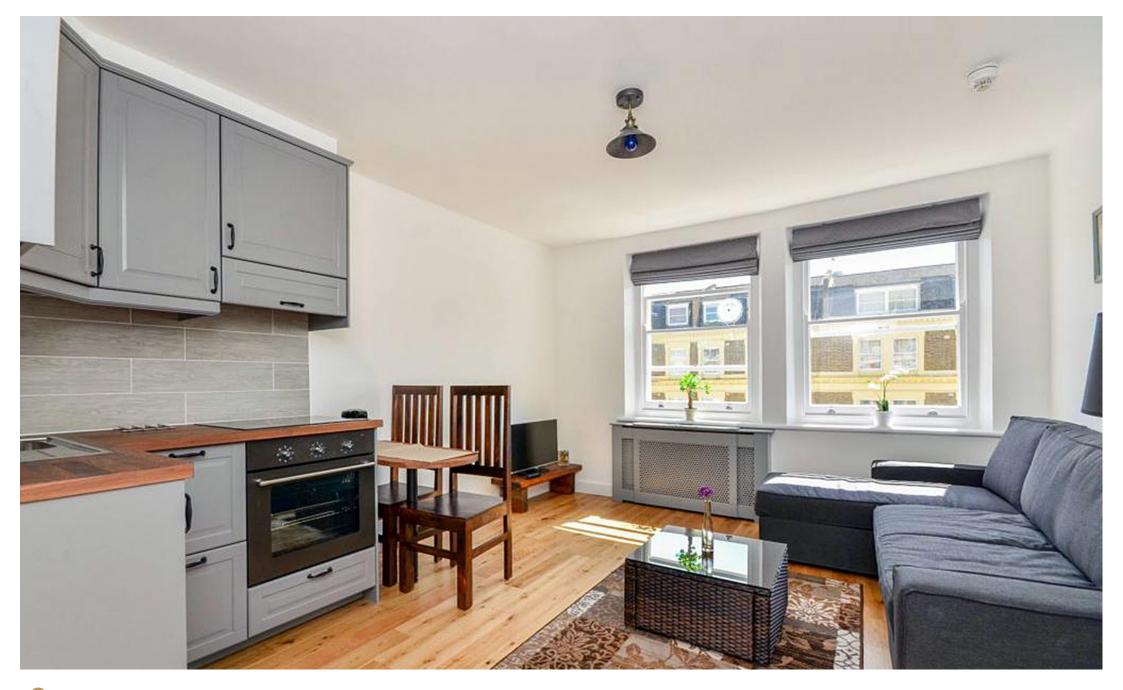

## INTERLET

PENYWERN ROAD, EARLS COURT, LONDON SW5 £490 PW

BILLS INCLUDED - A modern, newly-refurbished self-contained studio apartment situated on the top floor of this stunning period property in Earls Court, London SW5. The property is fully furnished and benefits from an open-plan kitchen fully equipped with an oven, microwave, and fridge/freezer, as well as a contemporary tiled en-suite bathroom. The property further benefits from free selected SKY TV channels, free fiber optic WiFi, and free shared laundry facilities. All utility bills including electricity, water, and central heating are included in the rent.Penywern Road is conveniently located close to a large selection of retail shops, pubs, restaurants, supermarkets, and local cafes. The property is also within walking distance of the famous Holland Park, Gloucester Road, and Chelsea. For transport links, Earls Court Underground Station (Piccadilly and District Lines) is only a 5-minute walk away providing easy access to the City of London and neighbouring boroughs. Holding deposit: £490[...]