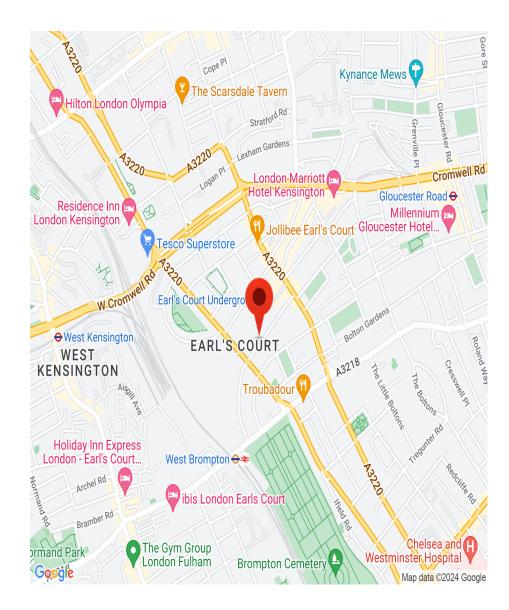

## INTERLET

PENYWERN ROAD, EARLS COURT, LONDON SW5 £490 PW

BILLS INCLUDED - A modern, newly-refurbished self-contained studio apartment situated on the top floor of this stunning period property in Earls Court, London SW5. The property is fully furnished and benefits from an open-plan kitchen fully equipped with an oven, microwave, and fridge/freezer, as well as a contemporary tiled en-suite bathroom. The property further benefits from free selected SKY TV channels, free fiber optic WiFi, and free shared laundry facilities. All utility bills including electricity, water, and central heating are included in the rent.Penywern Road is conveniently located close to a large selection of retail shops, pubs, restaurants, supermarkets, and local cafes. The property is also within walking distance of the famous Holland Park, Gloucester Road, and Chelsea. For transport links, Earls Court Underground Station (Piccadilly and District Lines) is only a 5-minute walk away providing easy access to the City of London and neighbouring boroughs. Holding deposit: £490[...]