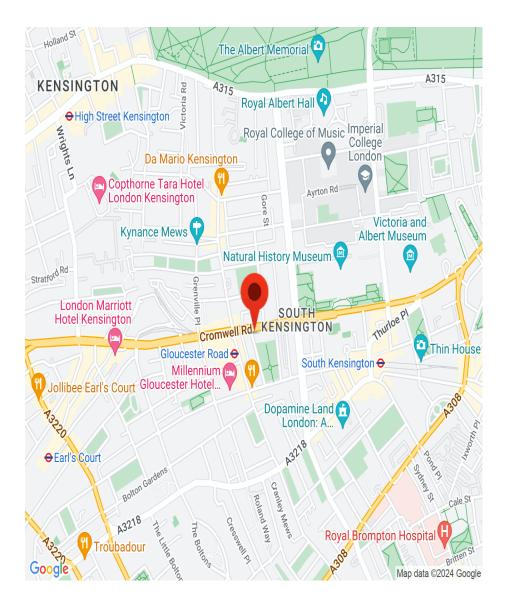

a delightful patio. The bedroom offers a comfortable double bed, and the marble-tiled bathroom includes a full bath. Amenities such as a washer/dryer, air conditioning, and a comprehensive home entertainment system are provided. With a 10-minute walk to Hyde Park and 2 minutes to Gloucester Road Station, this stylish apartment offers a convenient and luxurious living experience. Located in South Kensington, the apartment is surrounded by vintage charm and historic attractions. The area is home to the Royal Albert Hall and renowned natural history museums. Enjoy the proximity to Hyde Park and take advantage of the vibrant cultural experiences and tourist destinations that the neighborhood offers. Holding deposit: £1,093[...]







lettings@interlet.com +44(0)20 7795 6525 www.interlet.com



## Important Notice

Interlet and their clients give notice that: 1) They are not authorised to make or give any representations or warranties in relation to the property, either here or elsewhere. The particulars do not form part of any offer or contract and must not be relied upon as statements or representations of fact. 2) Any areas, measurements, and distances are approximate. The text, images, and plans are for guidance only and are not necessarily comprehensive. It should not be assumed that the property has all necessary planning, building regulation, or other contents. Interlet has not tested any services, equipment, or facilities. Prospective tenants must satisfy themselves by inspection or otherwise. Please note that the local area may be affected by aircraft noise, you should