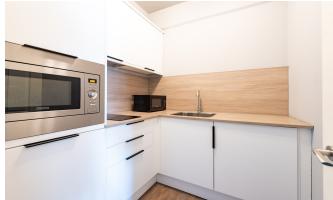

## INTERLET

DEVONSHIRE TERRACE (8), PADDINGTON, LONDON, W2  $\pounds 507.70~\mathrm{PW}$ 

DEVONSHIRE TERRACE, PADDINGTON, LONDON W2 | STYLISH STUDIO | BILLS SET AT £300 PCMA charming, interior-designed studio apartment set in the vibrant heart of Paddington, London W2. The property features an open-plan living space with a fully equipped kitchen, dining area, and bedroom. With the ability to comfortably accommodate up to three people using a fold-out sofa bed, it also offers generous storage options like a wardrobe and chest of drawers. The luxurious bathroom boasts tiled flooring and walls, along with a convenient walk-in shower. Its unbeatable location near Paddington Station and Hyde Park provides easy access to transportation and outdoor leisure. Additionally, the apartment has been recently redecorated in a modern and trendy style, showcasing new furniture and interiors. High-speed WiFi is available throughout the premises, and our housekeeping team can be enlisted for weekly cleaning services at an additional charge to maintain the apartment's impeccable condition. Set in one of London's most elegant locations, this home places you right at the heart of Paddington, a true gem in Central London. Being in close proximity to Paddington Station, Hyde Park, Notting Hill, and Kensington, it serves as an ideal base for exploring the city. The area provides easy access to grocery stores, restaurants, and cafes for your convenience. Despite its peaceful and sec[...]