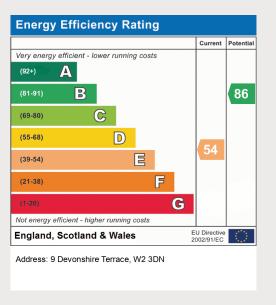

## INTERLET

DEVONSHIRE TERRACE (8), PADDINGTON, LONDON, W2  $\pounds 507.70~\mathrm{PW}$ 

DEVONSHIRE TERRACE, PADDINGTON, LONDON W2 | STYLISH STUDIO | BILLS SET AT £300 PCMA charming, interior-designed studio apartment set in the vibrant heart of Paddington, London W2. The property features an open-plan living space with a fully equipped kitchen, dining area, and bedroom. With the ability to comfortably accommodate up to three people using a fold-out sofa bed, it also offers generous storage options like a wardrobe and chest of drawers. The luxurious bathroom boasts tiled flooring and walls, along with a convenient walk-in shower. Its unbeatable location near Paddington Station and Hyde Park provides easy access to transportation and outdoor leisure. Additionally, the apartment has been recently redecorated in a modern and trendy style, showcasing new furniture and interiors. High-speed WiFi is available throughout the premises, and our housekeeping team can be enlisted for weekly cleaning services at an additional charge to maintain the apartment's impeccable condition. Set in one of London's most elegant locations, this home places you right at the heart of Paddington, a true gem in Central London. Being in close proximity to Paddington Station, Hyde Park, Notting Hill, and Kensington, it serves as an ideal base for exploring the city. The area provides easy access to grocery stores, restaurants, and cafes for your convenience. Despite its peaceful and sec[...]