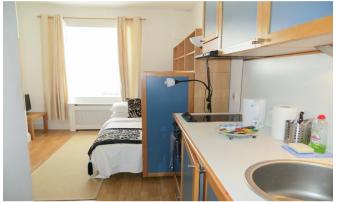

## INTERLET

FULHAM PALACE ROAD, HAMMERSMITH, LONDON, W6  ${\pm}370\,$  PW

ALL BILLS INCLUDED - A modern studio apartment located on the lower ground floor of a beautiful period property in Hammersmith, London W6. The property comprises a comfortable double bed and an en-suite tiled bathroom with a power shower and heated towel rail. There is a sizeable kitchenette fully fitted with everyday appliances. The studio is offered fully furnished with laminate wood effect flooring and is inclusive of a free digital TV, free selected SKY TV channels, and free fiber optic Wi-Fi. Tenants benefit from secure bicycle storage, CCTV, and video entry phone in the building, as well as access to a communal garden and a spacious communal living area. The rent is inclusive of electricity, water, central heating, and council tax. The property is conveniently located only a short stroll away from Hammersmith Underground Station (Piccadilly, District, Hammersmith & City, and Circle Lines) providing easy access to the rest of London. Fulham, the Thames River, Charing Cross, and Imperial College are also close by. This pad is perfect for students or young professionals![...]