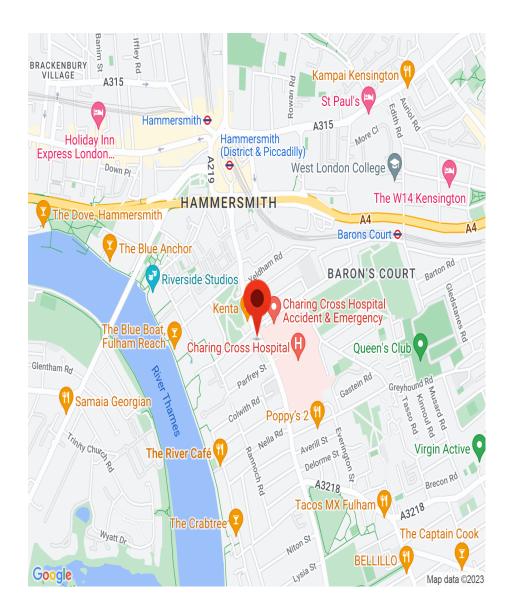

## INTERLET

FULHAM PALACE ROAD, HAMMERSMITH, LONDON, W6  ${\pm}370\,$  PW

ALL BILLS INCLUDED - A modern studio apartment located on the lower ground floor of a beautiful period property in Hammersmith, London W6. The property comprises a comfortable double bed and an en-suite tiled bathroom with a power shower and heated towel rail. There is a sizeable kitchenette fully fitted with everyday appliances. The studio is offered fully furnished with laminate wood effect flooring and is inclusive of a free digital TV, free selected SKY TV channels, and free fiber optic Wi-Fi. Tenants benefit from secure bicycle storage, CCTV, and video entry phone in the building, as well as access to a communal garden and a spacious communal living area. The rent is inclusive of electricity, water, central heating, and council tax. The property is conveniently located only a short stroll away from Hammersmith Underground Station (Piccadilly, District, Hammersmith & City, and Circle Lines) providing easy access to the rest of London. Fulham, the Thames River, Charing Cross, and Imperial College are also close by. This pad is perfect for students or young professionals![...]