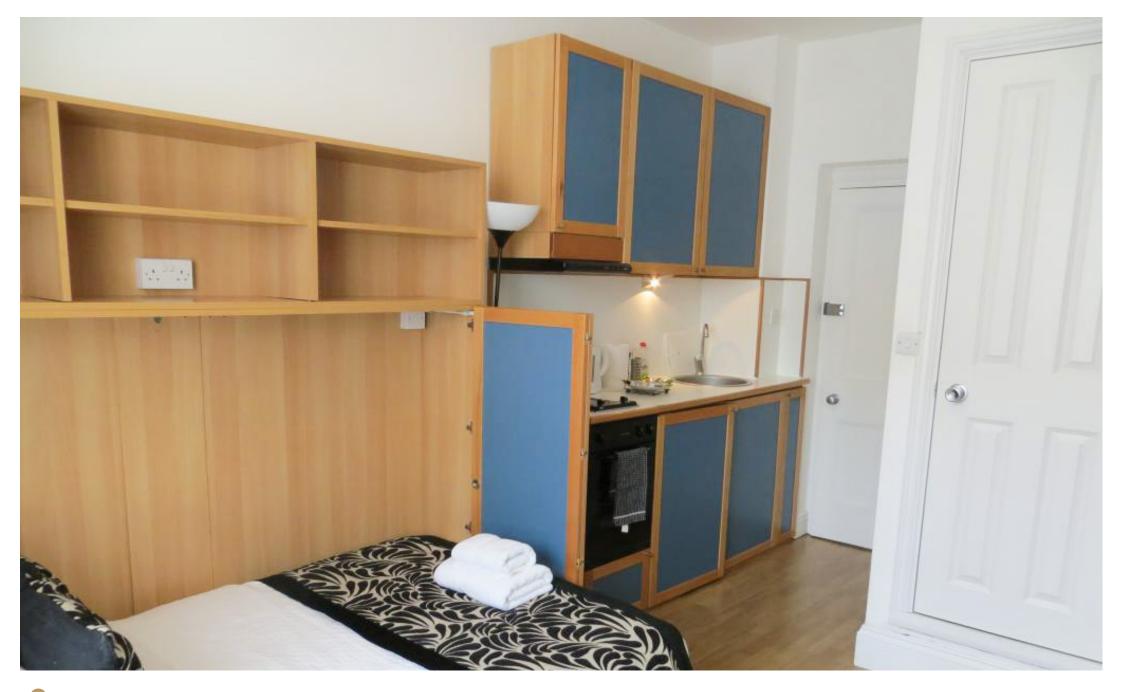

## INTERLET

FULHAM PALACE ROAD, HAMMERSMITH, LONDON, W6  ${\pm}370\,$  PW

ALL BILLS INCLUDED - A modern studio apartment located on the lower ground floor of a beautiful period property in Hammersmith, London W6. The property comprises a comfortable double bed and an en-suite tiled bathroom with a power shower and heated towel rail. There is a sizeable kitchenette fully fitted with everyday appliances. The studio is offered fully furnished with laminate wood effect flooring and is inclusive of a free digital TV, free selected SKY TV channels, and free fiber optic Wi-Fi. Tenants benefit from secure bicycle storage, CCTV, and video entry phone in the building, as well as access to a communal garden and a spacious communal living area. The rent is inclusive of electricity, water, central heating, and council tax. The property is conveniently located only a short stroll away from Hammersmith Underground Station (Piccadilly, District, Hammersmith & City, and Circle Lines) providing easy access to the rest of London. Fulham, the Thames River, Charing Cross, and Imperial College are also close by. This pad is perfect for students or young professionals![...]