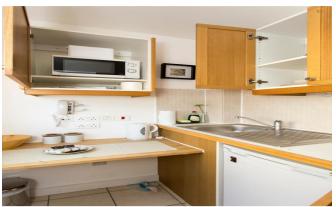

## INTERLET

NORTH GOWER STREET, EUSTON, LONDON, NWI  $\underline{\$}465\,$  PW

BILLS INCLUDED - A modern studio flat situated within a well-maintained period property in Euston, London NW1. The flat comes fully furnished and comprises a kitchen equipped with an oven/cooker/fridge/freezer/microwave. It also has a private bathroom located just outside the flat, and a living sleeping area with a double bed, wardrobe, bookcase, and Flat Screen TV. The property also benefits from neutral décor, laminate wood effect flooring, free broadband internet, free digital TV, selected SKY TV channels, free shared laundry facilities, the use of a shared garden, and a video entry phone. North Gower Street is only a 5-minute walk from Euston Square and Euston Underground/train stations, and a 10-minute walk from Kings Cross/St Pancras Underground & National Rail Services, The British Library, UCL campus, and Warren Street Underground Station.Holding deposit: £465[...]