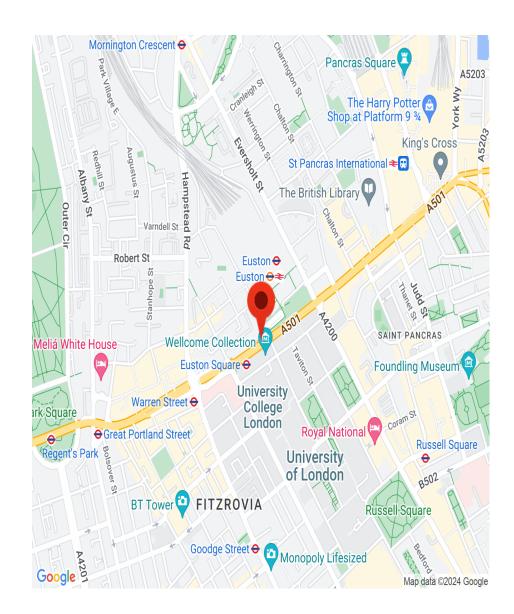

## INTERLET

NORTH GOWER STREET, EUSTON, LONDON, NWI  $\underline{\$}465\,$  PW

BILLS INCLUDED - A modern studio flat situated within a well-maintained period property in Euston, London NW1. The flat comes fully furnished and comprises a kitchen equipped with an oven/cooker/fridge/freezer/microwave. It also has a private bathroom located just outside the flat, and a living sleeping area with a double bed, wardrobe, bookcase, and Flat Screen TV. The property also benefits from neutral décor, laminate wood effect flooring, free broadband internet, free digital TV, selected SKY TV channels, free shared laundry facilities, the use of a shared garden, and a video entry phone. North Gower Street is only a 5-minute walk from Euston Square and Euston Underground/train stations, and a 10-minute walk from Kings Cross/St Pancras Underground & National Rail Services, The British Library, UCL campus, and Warren Street Underground Station.Holding deposit: £465[...]