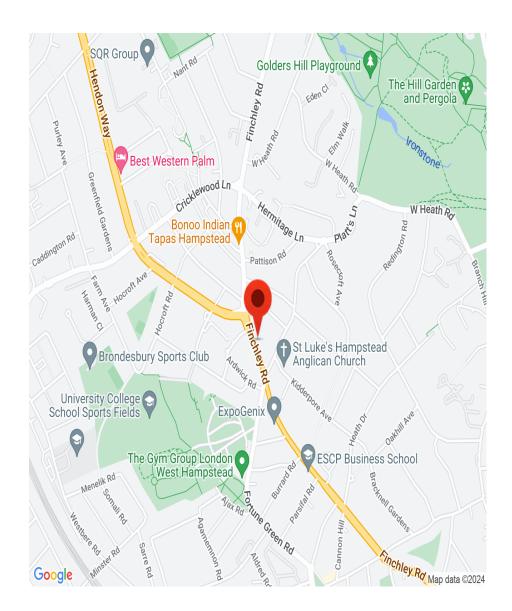

## INTERLET

FINCHLEY ROAD, HAMPSTEAD, LONDON, NW3  ${\mathfrak L}375\,$  PW

BILLS INCLUDED - A modern, self-contained studio apartment refurbished to the highest of standards located on Finchley Road, Hampstead, London NW3. This charming studio features a sizeable kitchenette fitted with a microwave and mini-fridge, with access to a shared full kitchen within the building, a comfortable double bed, spacious wardrobe, and a flat-screen TV. Also included is an ensuite tiled shower/WC with a heated towel rail. Tenants further benefit from laminate wooden flooring, free laundry facilities, free selected SKY TV channels, and access to the large landscaped garden. All utility bills (electricity, water, and central heating) and WiFi are included in the rent. Perfect for students and young professionals!This charming apartment is set within walking distance of the stunning Hampstead Heath Park, brilliant for jogging and other outdoor activities! The property is located close to Central London, with lots of transport links including Belsize Park, Swiss Cottage (Northern Line), and Finchley Road (Jubilee & Metropolitan Lines) Underground stations, providing easy access to the rest of London.Holding deposit: £375[...]