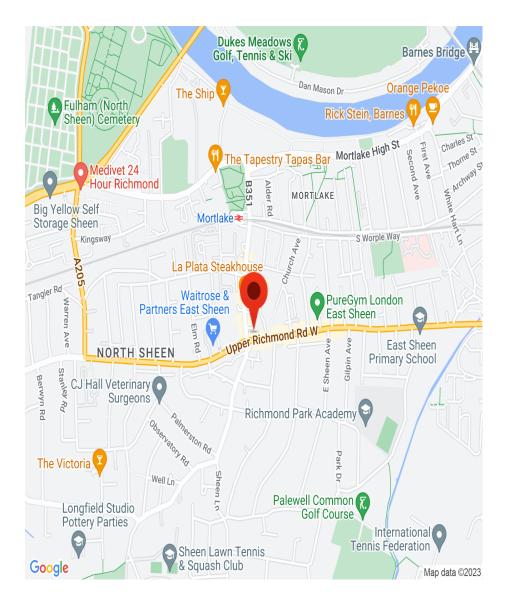

standing shower.Nestled in the affluent suburb of Putney, this apartment enjoys a prime location on the main high street. With an abundance of shops, cafes, and restaurants just a short walk away, youll have everything you need at your doorstep. For easy transportation, Mortlake Overground station is a mere 5-minute walk, or you can hop on a bus for a quick 10-minute ride to Richmond, where you can access both the London Underground on the District Line and the London Overground. Experience the best of London living in this stylish and wellconnected apartment.\* Prices are subject to availability | Available for long or short let.\* Bills are set at £300 pcm.\* 1-3 month let: 30% increase | 3-6 month let: 20% increase.[...]







lettings@interlet.com +44(0)20 7795 6525 www.interlet.com



## Important Notice

Interlet and their clients give notice that: 1) They are not authorised to make or give any representations or warranties in relation to the property, either here or elsewhere. The particulars do not form part of any offer or contract and must not be relied upon as statements or representations of fact. 2) Any areas, measurements, and distances are approximate. The text, images, and plans are for guidance only and are not necessarily comprehensive. It should not be assumed that the property has all necessary planning, building regulation, or other contents. Interlet has not tested any services, equipment, or facilities. Prospective tenants must satisfy themselves by inspection or otherwise. Please note that the local area may be affected by aircraft noise, you should