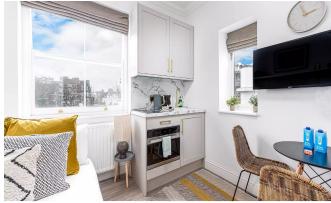

PEMBRIDGE VILLAS (6), NOTTING HILL, LONDON, WII  $\underline{\$}450\,$  PW

PEMBRIDGE VILLAS, NOTTING HILL, LONDON 11 | STYLISH STUDIO APARTMENT | BILLS SET AT £300 PCMA vibrant and stylish studio apartment located in the heart of Notting Hill, London W11. The apartment has been recently redecorated to the highest of standards in a trendy, modern style with new furniture and interiors. Located on the second floor of the building, the property comprises a compact kitchen area equipped with everyday appliances including a kettle, toaster, and a free-standing fridge. The bathroom is neat and comes complete with a standing shower, toilet, and basin. There is additional storage space on the side of the bed. The apartment further benefits from large windows offering an abundance of natural light. The apartment is ideally located in Notting Hill and is close to the famous Holland Park, Hyde Park, and Kensington High Street. Just moments from historical buildings, shops, and nightlife, you have access to an amazing range of culture, restaurants, and entertainment right on your doorstep. For transport links, Notting Hill Gate Underground Station (Circle, District, and Central Lines) offers easy connections to many of London's diverse neighbourhoods. 1 Year Rental: Advertised Asking Rent6 to 12 Months: 10% added to the Asking Rent3 to 6 Months: 20% added to the Asking Rent1 to 3 Months: 30% added to the Asking RentUnder 1 Month: On Request (Daily Rate[...]