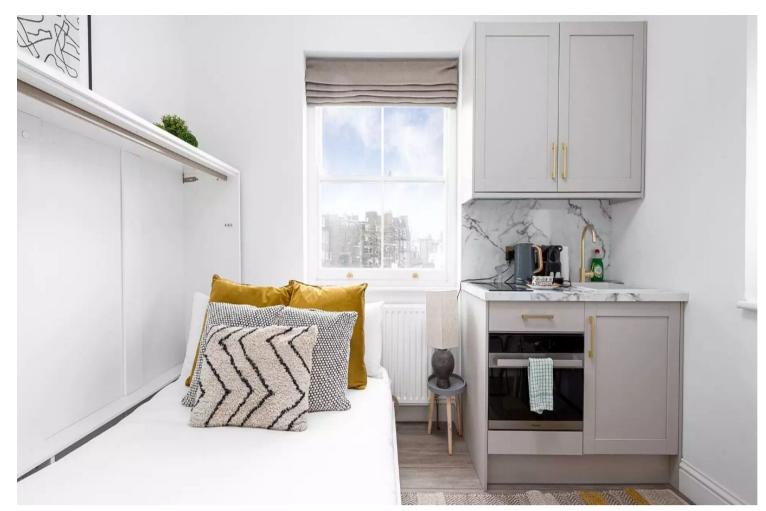

PEMBRIDGE VILLAS (6), NOTTING HILL, LONDON, WII  $\underline{\$}450\,$  PW

PEMBRIDGE VILLAS, NOTTING HILL, LONDON 11 | STYLISH STUDIO APARTMENT | BILLS SET AT £300 PCMA vibrant and stylish studio apartment located in the heart of Notting Hill, London W11. The apartment has been recently redecorated to the highest of standards in a trendy, modern style with new furniture and interiors. Located on the second floor of the building, the property comprises a compact kitchen area equipped with everyday appliances including a kettle, toaster, and a free-standing fridge. The bathroom is neat and comes complete with a standing shower, toilet, and basin. There is additional storage space on the side of the bed. The apartment further benefits from large windows offering an abundance of natural light. The apartment is ideally located in Notting Hill and is close to the famous Holland Park, Hyde Park, and Kensington High Street. Just moments from historical buildings, shops, and nightlife, you have access to an amazing range of culture, restaurants, and entertainment right on your doorstep. For transport links, Notting Hill Gate Underground Station (Circle, District, and Central Lines) offers easy connections to many of London's diverse neighbourhoods. 1 Year Rental: Advertised Asking Rent6 to 12 Months: 10% added to the Asking Rent3 to 6 Months: 20% added to the Asking Rent1 to 3 Months: 30% added to the Asking RentUnder 1 Month: On Request (Daily Rate[...]