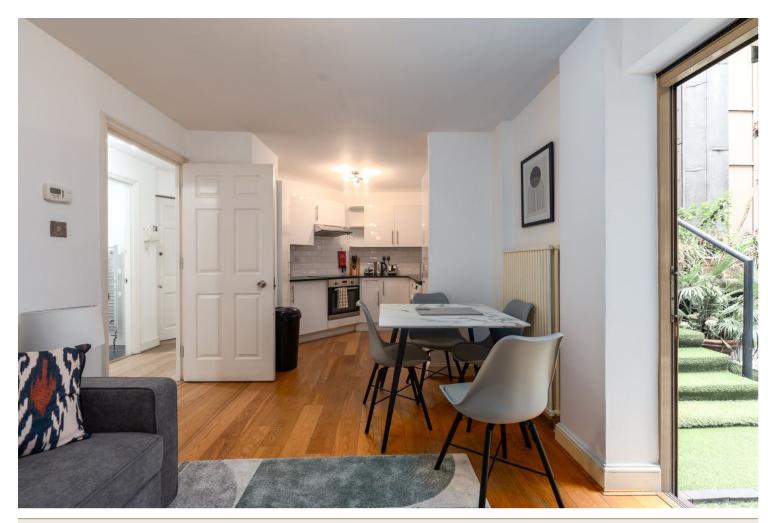

## INTERLET

SHAVERS PLACE (1), PICCADILLY CIRCUS, LONDON, SWIY £807.69 PW

PICCADILLY CIRCUS, LONDON W1D | 1 BEDROOM | PRIME LOCATION | ALL BILLS INCLUDED | PATIO GARDENA contemporary one-bedroom apartment nestled in the heart of London's vibrant West End, W1D. This charming flat features an open-plan living space, private courtyard garden, fully fitted kitchen, cosy double bedroom, and modern bathroom with a bath. Further benefits include complimentary high-speed wifi, and optional weekly housekeeping at an additional charge. This apartments prime location allows for easy access to the myriad of attractions and cultural delights that surround it. From the iconic Piccadilly Circus, to the wide range of theatres, restaurants, and shopping destinations, you will never be short of things to do. Just a stones throw away from Piccadilly Circus and Leicester Square, youll have access to the Undergrounds Piccadilly, Northern, and Bakerloo lines, providing seamless connections to key destinations across the city. Additionally, numerous bus routes cross the area, offering further flexibility in your travels. This property is certainly not one to be missed! Asking Rent is based on Tenancy Length: 1 Year Rental: Advertised Asking Rent 6 to 12 Months: 10% added to the Asking Rent 3 to 6 Months: 20% added to the Asking Rent 1 to 3 Months: 30% added to the Asking Rent Under 1 Month: On Request (Daily Rates) All Rentals come Full Furnished, and Al[...]