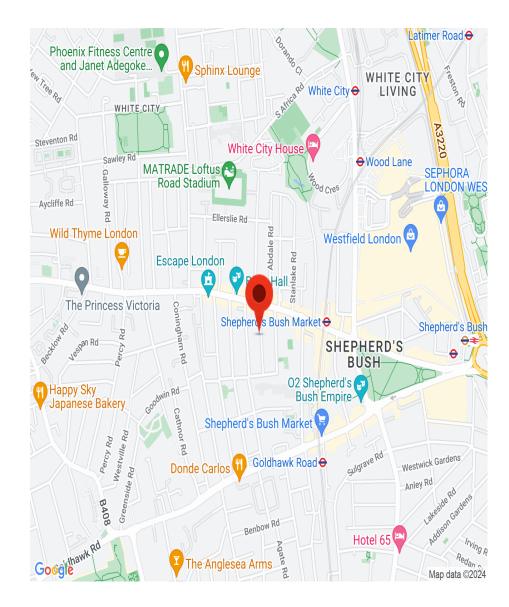

## INTERLET

WARBECK ROAD, SHEPHERDS BUSH, LONDON, WI2 £346.25 PW

UTILITY BILLS INCLUDED - A bright and modern self-contained studio apartment set within a beautiful period property on Warbeck Road, London W12. The property boasts a comfortable double bed, en-suite tiled bathroom with a shower, and excellent storage space. Tenants further benefit from a sizeable kitchenette fully equipped with an oven, hob, and microwave. The studio is offered fully furnished with wooden flooring throughout. The rent is inclusive of electricity, water, and central heating. Perfect for students and young professionals! Located on Warbeck Road, Shepherds Bush, London W12, the property is in a prime location with Uxbridge Road and its wide range of amenities only a stone's throw away. Shepherd's Bush Common and Westfield London Shopping Centre are easily reachable by foot. For transport links, Shepherd's Bush Market (Circle, District, and Hammersmith & City lines) and Shepherd's Bush (Central line & London Overground) stations are close by.[...]