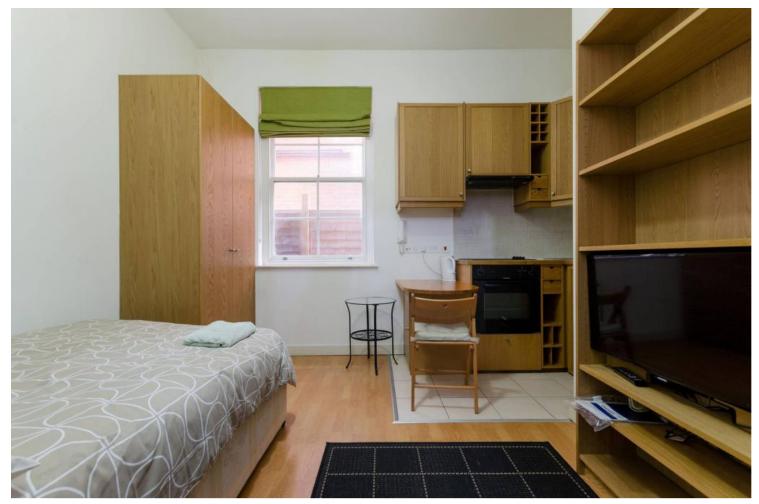

## INTERLET

FINCHLEY ROAD, HAMPSTEAD, LONDON, NW3  ${\mathfrak L}360\,$  PW

ALL BILLS INCLUDED - Modern, comfortable, fully self-contained double studio apartment in a well maintained, recently refurbished period property on Finchley Road, Hampstead NW3. The studio is refurbished to a very high standard and features open plan fitted fully equipped kitchen with oven, cooker, fridge / freezer, microwave, kettle, pots, plates, cups and cutlery, room with double bed, wardrobe, fitted table, chair, bookcase, folding table, flat screen TV and mirror, and en-suite tiled shower/wc with heated towel rail. Tenants also benefit from neutral décor, laminate wood effect floors, free WIFI, free shared laundry facilities, free digital tv/selected SKY TV channels, and use of large landscaped garden.Property is located close to Central London, with buses 13, 113, 82 and 328 going to Finchley Road, Swiss Cottage, St Johns Wood, Regents Park, Baker Street, Oxford Street, Aldwych, Maida Vale, Notting Hill and High Street Kensington stop just outside the property. Only 5 minutes from Hampstead Heath (great for walks and jogging.[...]