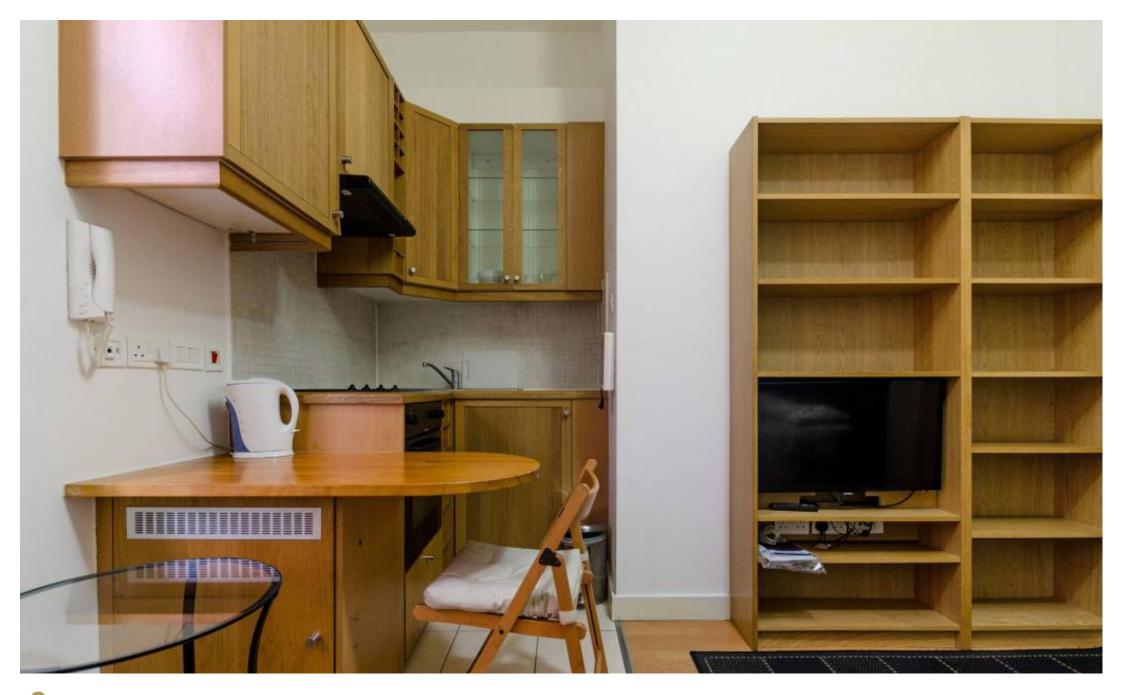

## INTERLET

FINCHLEY ROAD, HAMPSTEAD, LONDON, NW3  ${\mathfrak L}360\,$  PW

ALL BILLS INCLUDED - Modern, comfortable, fully self-contained double studio apartment in a well maintained, recently refurbished period property on Finchley Road, Hampstead NW3. The studio is refurbished to a very high standard and features open plan fitted fully equipped kitchen with oven, cooker, fridge / freezer, microwave, kettle, pots, plates, cups and cutlery, room with double bed, wardrobe, fitted table, chair, bookcase, folding table, flat screen TV and mirror, and en-suite tiled shower/wc with heated towel rail. Tenants also benefit from neutral décor, laminate wood effect floors, free WIFI, free shared laundry facilities, free digital tv/selected SKY TV channels, and use of large landscaped garden.Property is located close to Central London, with buses 13, 113, 82 and 328 going to Finchley Road, Swiss Cottage, St Johns Wood, Regents Park, Baker Street, Oxford Street, Aldwych, Maida Vale, Notting Hill and High Street Kensington stop just outside the property. Only 5 minutes from Hampstead Heath (great for walks and jogging.[...]