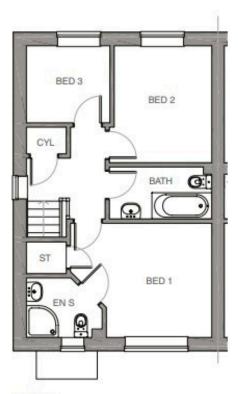

## 🛤 3 📛 2 🚍 2

This three-bedroom cottages makes a perfect retreat. The entrance hall, with its handy built-in storage, leads past the spacious living room into the kitchen-dining room. This thoughtfully-designed living space is equipped with top-of-the-range integrated appliances and has French doors which open into the garden. Upstairs, there is a master bedroom with a luxurious en suite shower room and two further bedrooms to the rear which enjoy views of the garden and neighbouring paddock and local open space to the front aspect. The property comes with two parking spaces

- Rural Location
- Master Bedroom with Ensuit
- Low maintence landscaped gardens
- Two Parking Spaces
- A6, A14, M1 and M6 are all easily accessible for journeys to Leicester, Cambridge

Ground floor

First floor