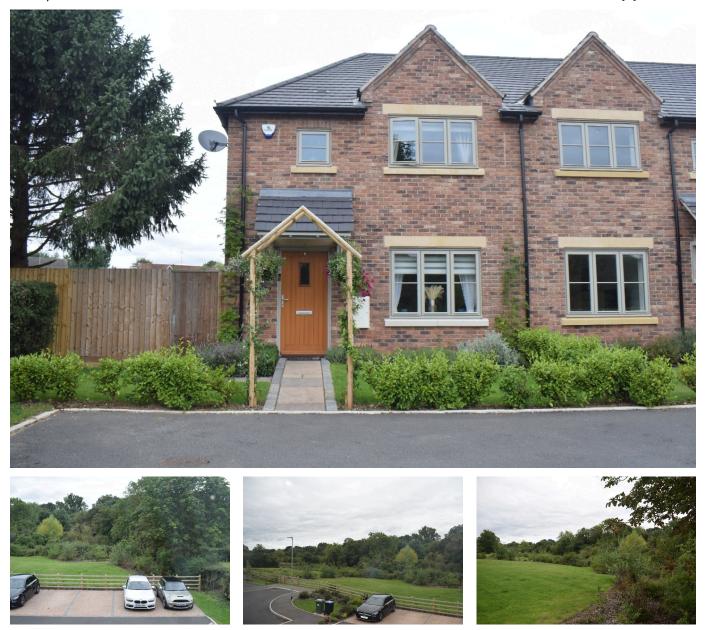

## 16 Three Corner Close, Lubenham, Market Harborough

£325,000

## 🛤 3 📛 2 🚍 2

This three-bedroom cottages makes a perfect retreat. The entrance hall, with its handy built-in storage, leads past the spacious living room into the kitchen-dining room. This thoughtfully-designed living space is equipped with top-of-the-range integrated appliances and has French doors which open into the garden. Upstairs, there is a master bedroom with a luxurious en suite shower room and two further bedrooms to the rear which enjoy views of the garden and neighbouring paddock and local open space to the front aspect. The property comes with two parking spaces

## **Key Features**

- Discreet Listing Viewing Highly Recommended
- Two double bedrooms
- Desirable Kitchen Diner overlooking the garden
- Open countryside views to the Front and side/rear of the property
- London can be reached via direct trains from Market Harborough to London

- Rural Location
- Master Bedroom with Ensuit
- Low maintence landscaped gardens
- Two Parking Spaces
- A6, A14, M1 and M6 are all easily accessible for journeys to Leicester, Cambridge

Ground floor

First floor