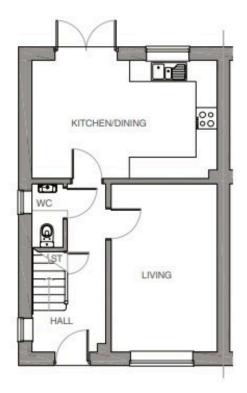

## 🛤 3 📛 2 🚍 2

This three-bedroom cottages makes a perfect retreat. The entrance hall, with its handy built-in storage, leads past the spacious living room into the kitchen-dining room. This thoughtfully-designed living space is equipped with top-of-the-range integrated appliances and has French doors which open into the garden. Upstairs, there is a master bedroom with a luxurious en suite shower room and two further bedrooms to the rear which enjoy views of the garden and neighbouring paddock and local open space to the front aspect. The property comes with two parking spaces

- Rural Location
- Master Bedroom with Ensuit
- Low maintence landscaped gardens
- Two Parking Spaces
- A6, A14, M1 and M6 are all easily accessible for journeys to Leicester, Cambridge

Ground floor

First floor