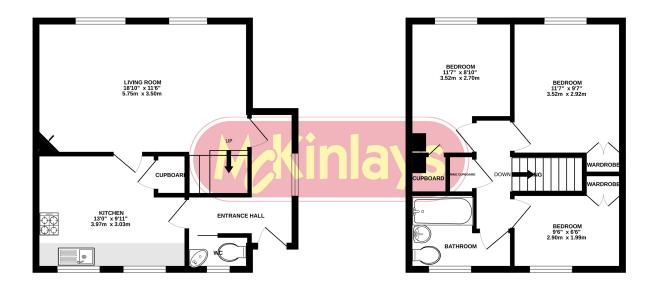

The accommodation briefly comprises entrance hall, kitchen, and large living room on the ground floor. There are three bedrooms and a bathroom on the first floor.

Outside there is a large rear garden which is lawn. At the front there is off-road parking.

## £325,000 Higher Easthams Cottage, TA18 7QQ

GROUND FLOOR 439 sq.ft. (40.8 sq.m.) approx. 1ST FLOOR 391 sq.ft. (36.4 sq.m.) approx.

## TOTAL FLOOR AREA: 830 sq.ft. (77.1 sq.m.) approx.

Whitst every attempt has been made to ensure the accuracy of the floorpian contained here, measurements of doors, windows, rooms and any other items are approximate and not responsibility is taken for any error, omission or mis-statement. This plan is for illustrative purposes only and should be used as such by any prospective purchaser. The services, systems and appliances shown have not been tested and no guarantee as to their operability or efficiency can be given.