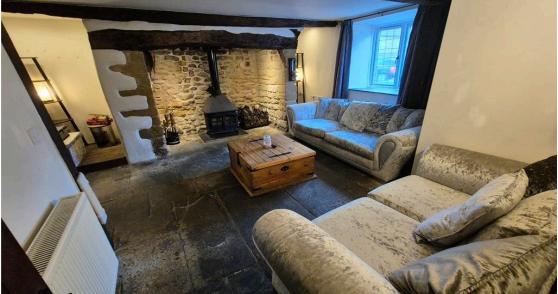

## £270,000 middle street , TA18

6, The George Shopping Centre,Crewkerne | sales@mckinlayscrewkerne.co.uk

01460 78277

A beautifully presented three-bedroom double fronted 18th century house with good sized enclosed rear garden. The property is double glazed and gas centrally heated, it has been extended providing a light modern kitchen along with utility room and cloakroom. A large inglenook fireplace with bread oven is a standout feature in the living room and the property is being sold with no onward chain.

The accommodation briefly comprises; entrance hall, living room, dining room, kitchen-breakfast room, utility room, cloakroom, and boot room on the ground floor. There are three bedrooms, landing and a bathroom on the first floor.