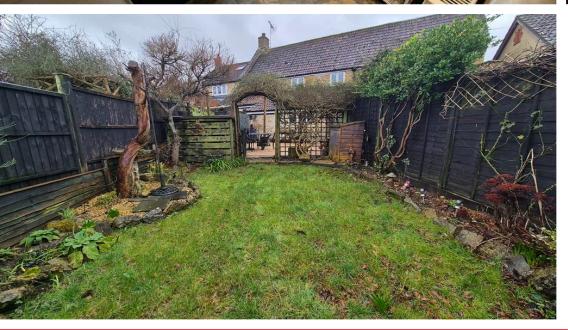

Outside there is an enclosed garden at the rear split into three sections. There is a large patio area immediately adjacent to the rear of the property. A gate leads through into a lawn, followed by a low maintenance gravelled area at the end currently used as a BBQ area by the current owners.