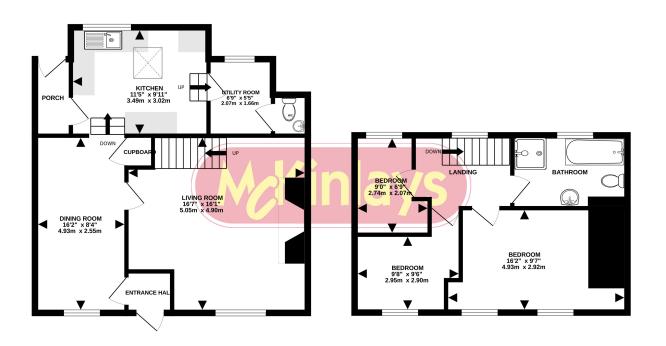

The accommodation briefly comprises; entrance hall, living room, dining room, kitchen-breakfast room, utility room, cloakroom, and boot room on the ground floor. There are three bedrooms, landing and a bathroom on the first floor.

GROUND FLOOR 584 sq.ft. (54.3 sq.m.) approx.

1ST FLOOR 376 sq.ft. (35.0 sq.m.) approx.

TOTAL FLOOR AREA : 961 sq.ft. (89.2 sq.m.) approx.

Whilst every attempt has been made to ensure the accuracy of the floorplan contained here, measurements While very adentify has been invace to ensure the decay of the isological contained neighbors, fooms and any other items are approximate and no responsibility is taken for any error, omission or mis-statement. This plan is for illustrative purposes only and should be used as such by any prospective purchase. The services, systems and appliances shown have not been tested and no guarance as to their operability or efficiency can be given. Made with Metropic €2025