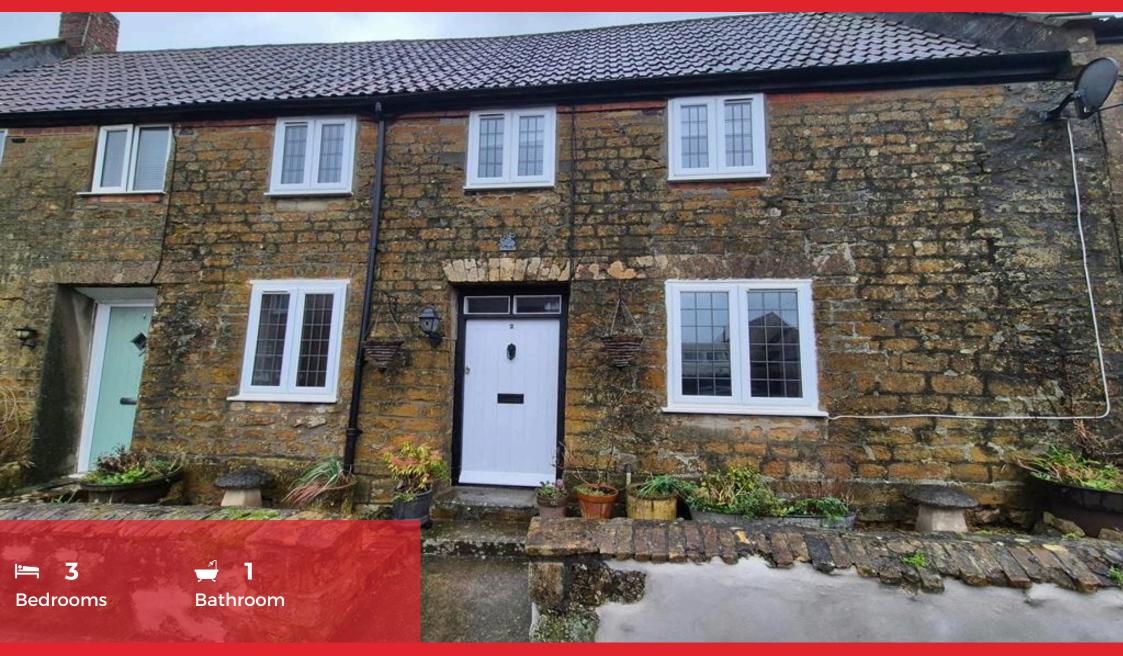

## £270,000 middle street , TA18

6, The George Shopping Centre,Crewkerne | sales@mckinlayscrewkerne.co.uk

01460 78277

## £270,000 middle street , TA18

6, The George Shopping Centre,Crewkerne | sales@mckinlayscrewkerne.co.uk

01460 78277

A beautifully presented three-bedroom double fronted 18th century house with good sized enclosed rear garden. The property is double glazed and gas centrally heated, it has been extended providing a light modern kitchen along with utility room and cloakroom. A large inglenook fireplace with bread oven is a standout feature in the living room and the property is being sold with no onward chain.