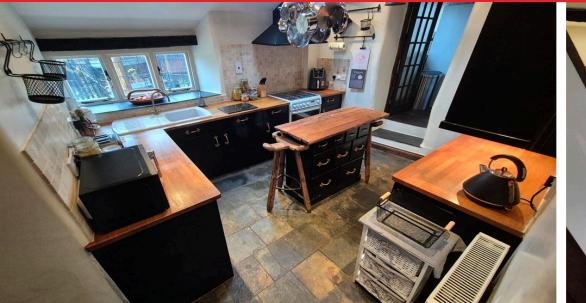

The accommodation briefly comprises; entrance hall, living room, dining room, kitchen-breakfast room, utility room, cloakroom, and boot room on the ground floor. There are three bedrooms, landing and a bathroom on the first floor.