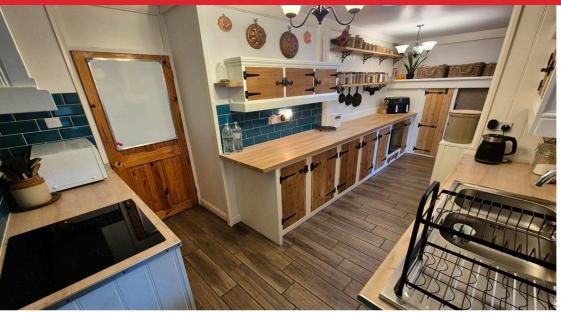

## £299,950 Park View, Crewkerne TA18

6, The George Shopping Centre,Crewkerne | sales@mckinlayscrewkerne.co.uk

01460 78277

An immaculate three bedroom detached bungalow with a bespoke hand crafted kitchen. Recent additions include an insulated cabin in the garden and a large workshop on the rear of the garage. The bungalow itself is gas centrally heated, double glazed and has owned solar panels. There is a multifuel stove in the living room and a separate solar panel system for the workshop. also, there is a large log store at the rear of the cabin. The property is within walking distance of schools, vets, post office, shop and bus stops.

The accommodation briefly comprises entrance porch/utility, entrance hall, three bedrooms, bathroom, large kitchen, and living room.

Outside there is gravelled off road parking at the front of the property with a pedestrian pathway to the front door. The bungalow has access down both sides to get to the rear. There is a low maintenance garden at the rear of the property which has a mixture of gravel and paved areas as well as some low maintenance borders planted with shrubs and plants. In the garden is the fully insulated cabin with power and light. At the end of the garden is the large workshop and garage with a further off-road parking space next to the garage.