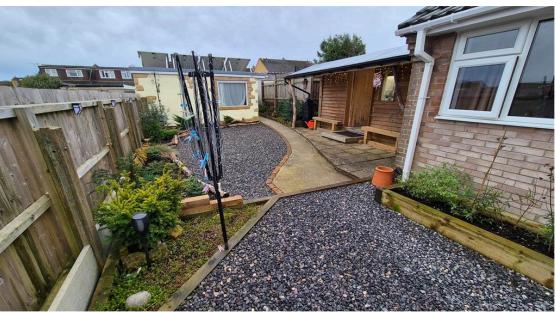

The accommodation briefly comprises entrance porch/utility, entrance hall, three bedrooms, bathroom, large kitchen, and living room.

Outside there is gravelled off road parking at the front of the property with a pedestrian pathway to the front door. The bungalow has access down both sides to get to the rear. There is a low maintenance garden at the rear of the property which has a mixture of gravel and paved areas as well as some low maintenance borders planted with shrubs and plants. In the garden is the fully insulated cabin with power and light. At the end of the garden is the large workshop and garage with a further off-road parking space next to the garage.