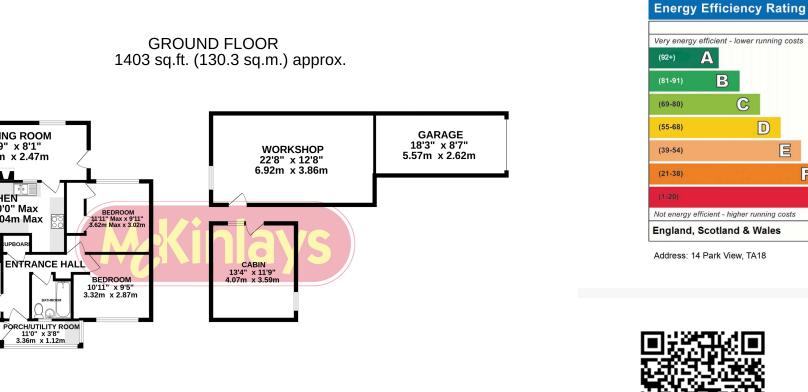

The accommodation briefly comprises entrance porch/utility, entrance hall, three bedrooms, bathroom, large kitchen, and living room.

Outside there is gravelled off road parking at the front of the property with a pedestrian pathway to the front door. The bungalow has access down both sides to get to the rear. There is a low maintenance garden at the rear of the property which has a mixture of gravel and paved areas as well as some low maintenance borders planted with shrubs and plants. In the garden is the fully insulated cabin with power and light. At the end of the garden is the large workshop and garage with a further off-road parking space next to the garage.

SITTING ROOM

20'9" x 8'1"

6.33m x 2.47m

UPBO/

KITCHEN 19'7" x 10'0" Max

5.96m x 3.04m Max

BEDROOM 11'10" x 10'9" 3.61m x 3.28m

Current Potential

85

EU Directive 2002/91/EC

88

TOTAL FLOOR AREA : 1403 sq.ft. (130.3 sq.m.) approx. While every attempt has been made to ensure the accuracy of the floorham contained here, measurements of discer, while the second of the seco

A

B

C

D

E

F

G