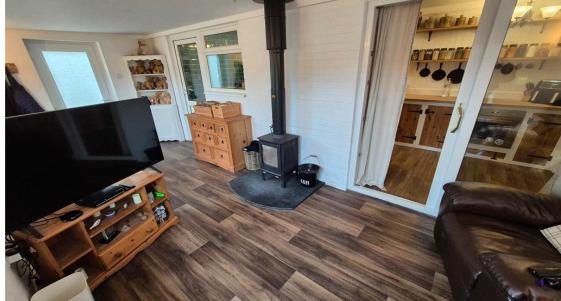

## £299,950 Park View, Crewkerne TA18

6, The George Shopping Centre,Crewkerne | sales@mckinlayscrewkerne.co.uk

01460 78277

An immaculate three bedroom detached bungalow with a bespoke hand crafted kitchen. Recent additions include an insulated cabin in the garden and a large workshop on the rear of the garage. The bungalow itself is gas centrally heated, double glazed and has owned solar panels. There is a multifuel stove in the living room and a separate solar panel system for the workshop. also, there is a large log store at the rear of the cabin. The property is within walking distance of schools, vets, post office, shop and bus stops.

The accommodation briefly comprises entrance porch/utility, entrance hall, three bedrooms, bathroom, large kitchen, and living room.

Outside there is gravelled off road parking at the front of the property with a pedestrian pathway to the front door. The bungalow has access down both sides to get to the rear. There is a low maintenance garden at the rear of the property which has a mixture of gravel and paved areas as well as some low maintenance borders planted with shrubs and plants. In the garden is the fully insulated cabin with power and light. At the end of the garden is the large workshop and garage with a further off-road parking space next to the garage.