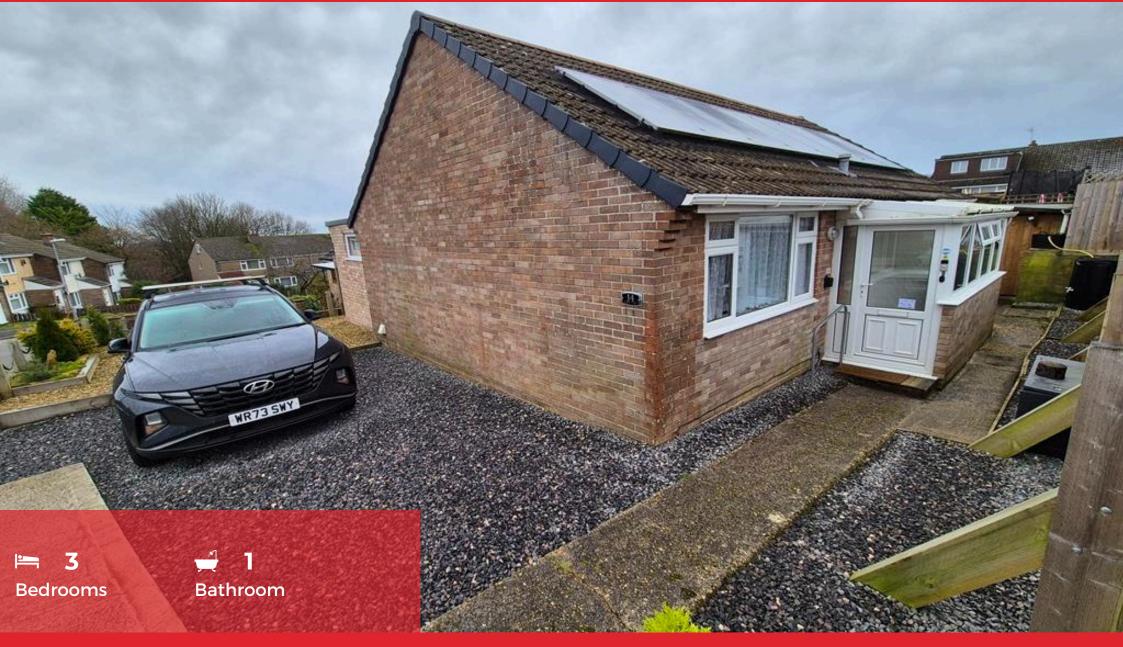

## £299,950 Park View, Crewkerne TA18

6, The George Shopping Centre,Crewkerne | sales@mckinlayscrewkerne.co.uk

01460 78277

## £299,950 Park View, Crewkerne TA18

6, The George Shopping Centre,Crewkerne | sales@mckinlayscrewkerne.co.uk

01460 78277

An immaculate three bedroom detached bungalow with a bespoke hand crafted kitchen. Recent additions include an insulated cabin in the garden and a large workshop on the rear of the garage. The bungalow itself is gas centrally heated, double glazed and has owned solar panels. There is a multifuel stove in the living room and a separate solar panel system for the workshop. also, there is a large log store at the rear of the cabin. The property is within walking distance of schools, vets, post office, shop and bus stops.

The accommodation briefly comprises entrance porch/utility, entrance hall, three bedrooms, bathroom, large kitchen, and living room.

Outside there is gravelled off road parking at the front of the property with a pedestrian pathway to the front door. The bungalow has access down both sides to get to the rear. There is a low maintenance garden at the rear of the property which has a mixture of gravel and paved areas as well as some low maintenance borders planted with shrubs and plants. In the garden is the fully insulated cabin with power and light. At the end of the garden is the large workshop and garage with a further off-road parking space next to the garage.