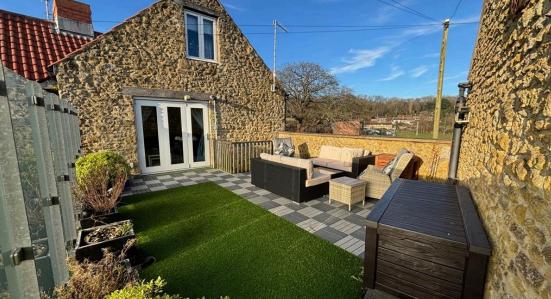

Outside there is a private sun terrace on the first floor which has steps down into the carport. The carport has an electric up and over door and provides parking for two vehicles depending on the size.